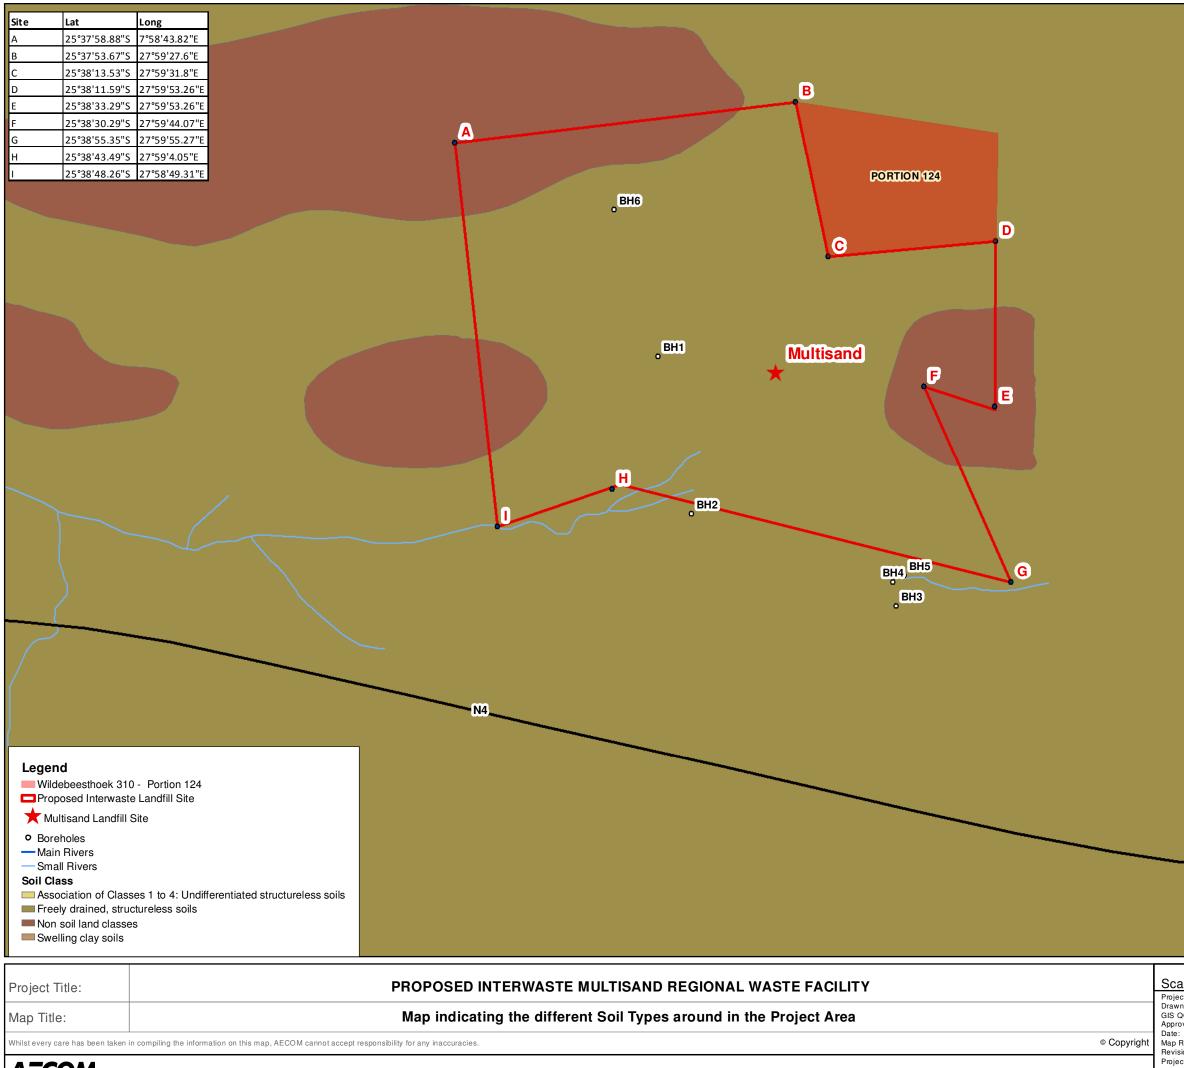

AECOM

|                                                                            | 0 0.125 0.25 0.5                                                                                                                                      | 0.75 1 Kilometers |
|----------------------------------------------------------------------------|-------------------------------------------------------------------------------------------------------------------------------------------------------|-------------------|
| ale                                                                        | 1:15 000                                                                                                                                              | FIGURE 5-2        |
| ection:<br>vn by:<br>QC by:<br>oved by:<br>:<br>Ref.:<br>sion:<br>ect Nr.: | Geographic - Hartbeeshoek 1994<br>LC Gallagher<br>JM Storie - PGP 0124<br>J Hayes<br>2014-06-12<br>Soil Types in the Project Area.mxd<br>00<br>J13020 | Sources:          |