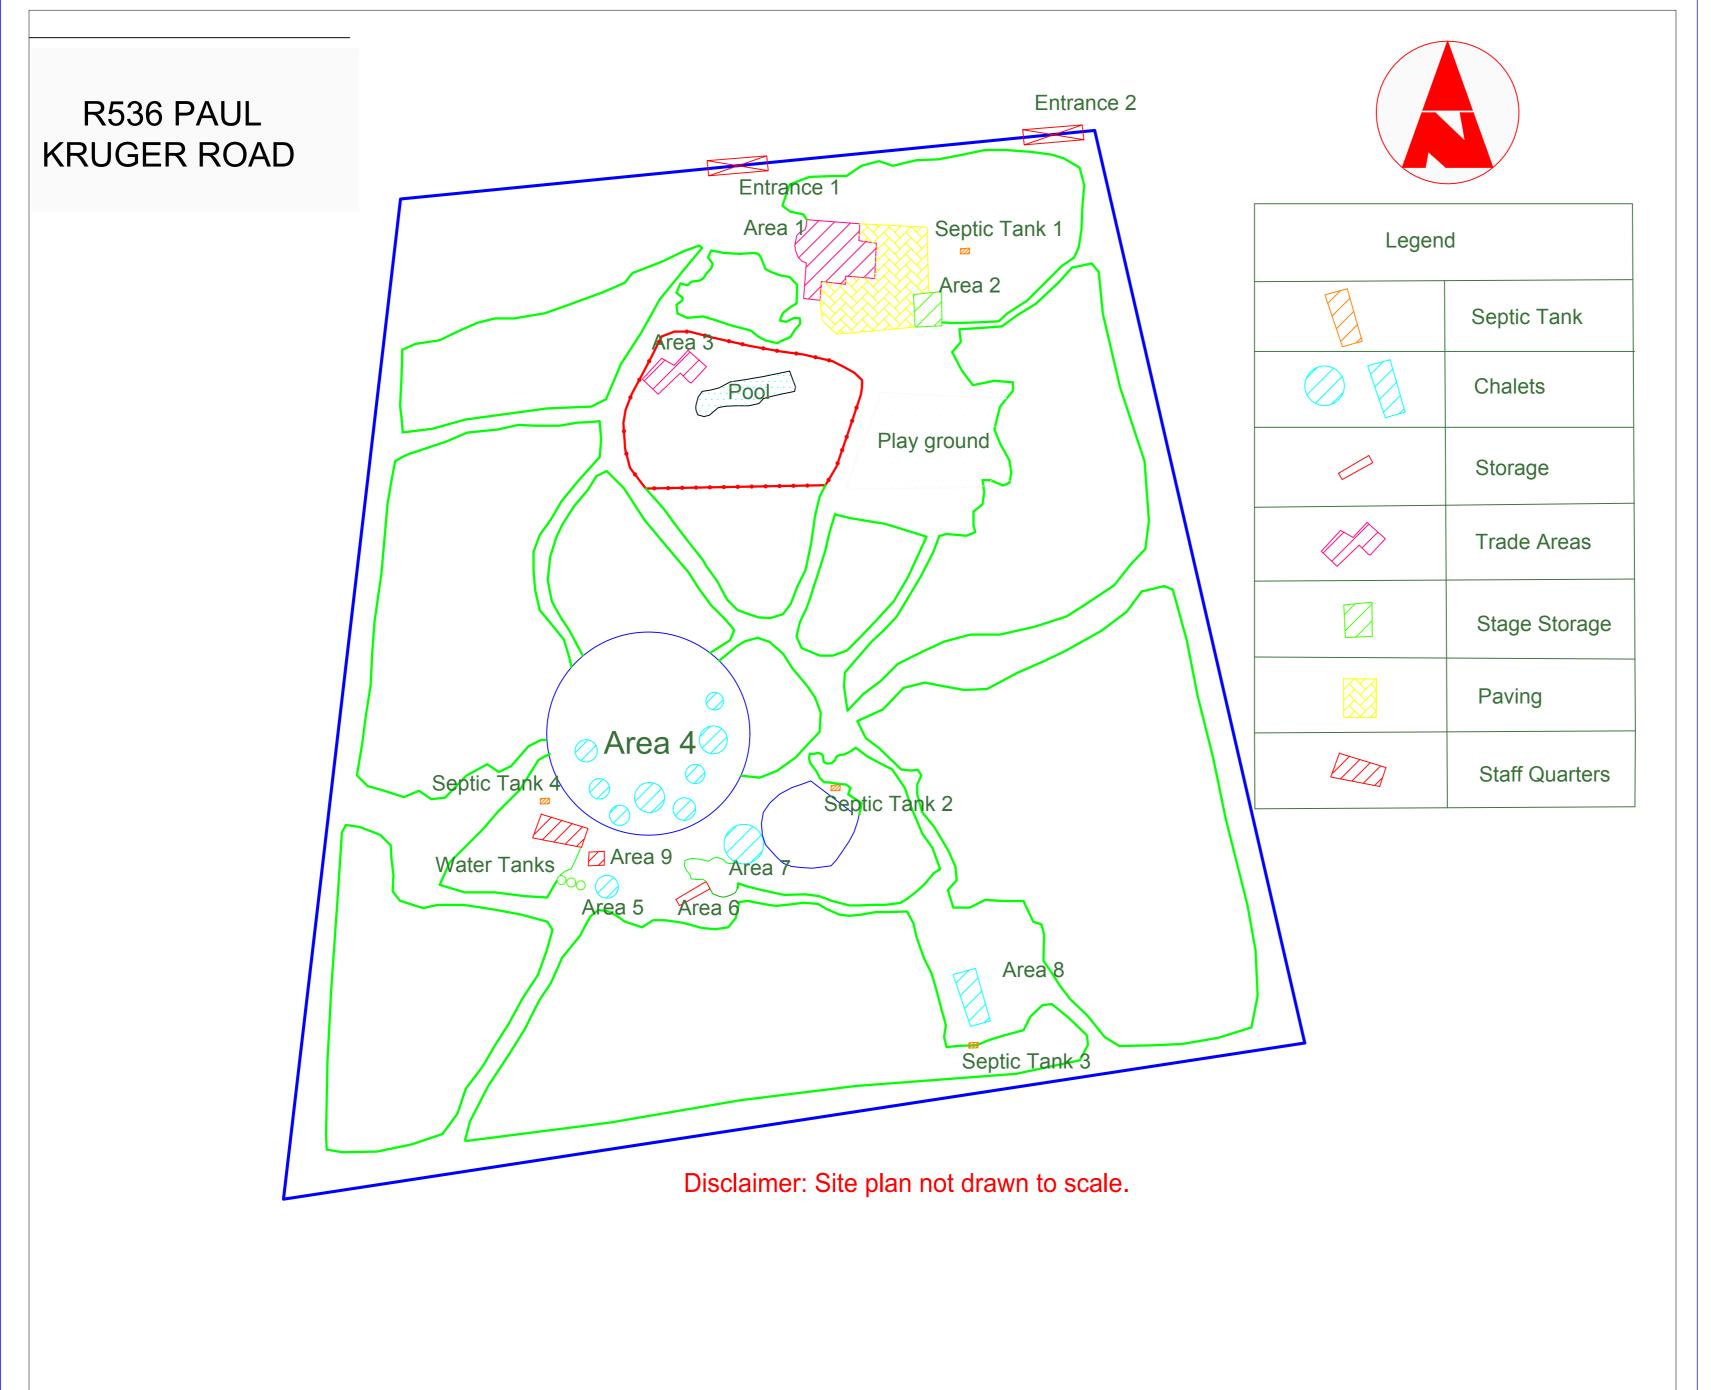

|                                                 | <u> </u>                                                                                                                                                                                                                                                     |
|-------------------------------------------------|--------------------------------------------------------------------------------------------------------------------------------------------------------------------------------------------------------------------------------------------------------------|
| AREA1                                           | Reception/Kitchen/Toilets/Dining area/Ba                                                                                                                                                                                                                     |
| AREA2                                           | Stage & Storage Area                                                                                                                                                                                                                                         |
| AREA3                                           | Tuck shop/Pool water pumps/Balcon                                                                                                                                                                                                                            |
| AREA4/5/                                        | 7/8 Chalets                                                                                                                                                                                                                                                  |
| AREA6                                           | Storage container                                                                                                                                                                                                                                            |
| AREA9                                           | Staff quarters                                                                                                                                                                                                                                               |
| CONSULTA                                        | E FSSOCIATE S  DEVELOPMENT & ENGINEERING CONSULTAN                                                                                                                                                                                                           |
| CLIENT                                          |                                                                                                                                                                                                                                                              |
|                                                 |                                                                                                                                                                                                                                                              |
| PROJECT                                         |                                                                                                                                                                                                                                                              |
| PROJECT                                         |                                                                                                                                                                                                                                                              |
| DRAWING                                         | OR CONSTRUCTION                                                                                                                                                                                                                                              |
| DRAWING                                         | OR CONSTRUCTION  SIGNATURE DATE                                                                                                                                                                                                                              |
| DRAWING<br>F(                                   |                                                                                                                                                                                                                                                              |
| DRAWING                                         | SIGNATURE DATE                                                                                                                                                                                                                                               |
| DRAWING  F(  DESIGNED  DRAWN                    | SIGNATURE DATE  MPT (Pr Techni Eng) 24/04/2019                                                                                                                                                                                                               |
| DRAWING  F(  DESIGNED  DRAWN  CHECKED           | SIGNATURE         DATE           MPT (Pr Techni Eng)         24/04/2019           KB THIPE (N.D: S4)         24/04/2019           MPT (Pr Techni Eng)         25/04/2019           CHIPOSA (BSc GEOLOGY)         25/04/2019                                  |
| DESIGNED DRAWN CHECKED APPROVED SCALE           | SIGNATURE         DATE           MPT (Pr Techni Eng)         24/04/2019           KB THIPE (N.D: S4)         24/04/2019           MPT (Pr Techni Eng)         25/04/2019           CHIPOSA (BSc GEOLOGY)         25/04/2019           DRAWING DRAWN TO SCALE |
| DRAWING  F(  DESIGNED  DRAWN  CHECKED  APPROVED | SIGNATURE         DATE           MPT (Pr Techni Eng)         24/04/2019           KB THIPE (N.D: S4)         24/04/2019           MPT (Pr Techni Eng)         25/04/2019           CHIPOSA (BSc GEOLOGY)         25/04/2019                                  |