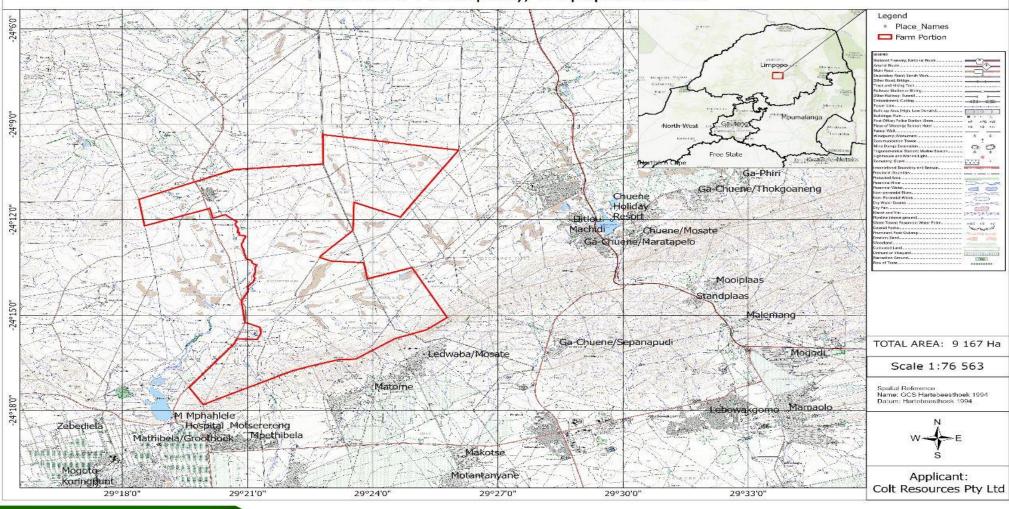

### **APPLICATION AREA & LOCALITY:**

The application area is on the remainder portion of the farm Harterbeestfontein 94 KS. The application area is 9167 ha in extent located within the Polokwane Local Municipality. The site is located at 30km south of Polokwane and 30km east of Mokopane.