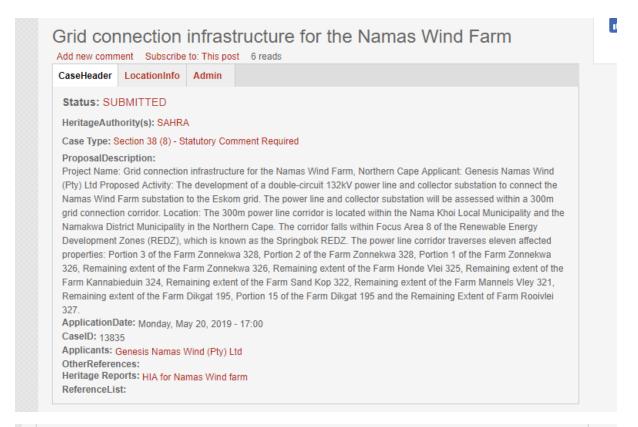

# GRID CONNECTION INFRASTRUCTURE FOR THE NAMAS WIND FARM, KLEINSEE, NORTHERN CAPE **PROVINCE**

## NOTICE OF BASIC ASSESSMENT PROCESS

Genesis Namas Wind (Pty) Ltd received Environmental Authorisation (EA) for the Namas Wind Farm (DEA.Ref.No.: 14/12/16/3/3/1/1971) on 18 February 2019. The approved wind farm is located within the Springbok Renewable Energy Development Zone (REDZ), approximately 20 km south-east of the town of Kleinsee in the Northern Cape. In order to evacuate the generated power into the national grid the wind farm requires the development of a grid connection solution.

This letter serves to inform you that a Basic Assessment process is being undertaken for the grid connection solution associated with the wind farm. The infrastructure associated with the grid connection solution will include the construction of a double-circuit 132kV power line, a collector substation and associated infrastructure including access tracks/roads, administrative buildings and laydown areas.

# The details of the project is as follows:

| Double-circuit 132kV power line          | The double-circuit power line will be known as the Rooivlei- |  |  |  |  |
|------------------------------------------|--------------------------------------------------------------|--|--|--|--|
|                                          | Gromis 132kV double-circuit power line.                      |  |  |  |  |
| Corridor Width (for assessment purposes) | 300m                                                         |  |  |  |  |
| Corridor Length                          | 32km                                                         |  |  |  |  |
| Power Line Servitude Width               | 31m                                                          |  |  |  |  |
| Tower Height (pylons)                    | 32m                                                          |  |  |  |  |
| Collector substation                     | Rooivlei Substation                                          |  |  |  |  |
| Substation Footprint                     | 100m x 200m                                                  |  |  |  |  |
| Substation Capacity                      | 132kV                                                        |  |  |  |  |
|                                          | Portions 1, 2 and 3 of the Farm Zonnekwa 328                 |  |  |  |  |
|                                          | Remaining extent of the Farm Zonnekwa 326                    |  |  |  |  |
|                                          | Remaining extent of the Farm Honde VIei 325                  |  |  |  |  |
|                                          | Remaining extent of the Farm Kannabieduin 324                |  |  |  |  |
| Affected Properties                      | Remaining extent of the Farm Sand Kop 322                    |  |  |  |  |
|                                          | Remaining extent of the Farm Mannels Vley 321                |  |  |  |  |
|                                          | Remaining extent of the Farm Dikgat 195                      |  |  |  |  |
|                                          | Portion 15 of the Farm Dikgat 195                            |  |  |  |  |
|                                          | Remaining Extent of Farm Rooivlei 327                        |  |  |  |  |