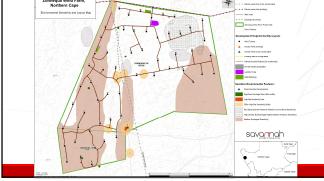

#### **WELCOME AND INTRODUCTION**

Lisa Opperman, of Savannah Environmental, welcomed all present and thanked the attendees for availing themselves for the meeting. She noted that Genesis Namas Wind (Pty) Ltd and Genesis Zonnequa Wind (Pty) Ltd propose the development of two 140MW wind farms on adjacent sites within the Springbok Renewable Energy Development Zone (REDZ), approximately 20km south-east of the town of Kleinsee in the Northern Cape. The wind farms are known as the Namas Wind Farm and the Zonnequa Wind Farm and are located within the Nama Khoi Local Municipality and the Namakwa District Municipality. A suitable project site for the development of each of the wind farms has been identified by the project development companies.

| Heis asitis ation as assume Disable and deliberte   |                                                    |
|-----------------------------------------------------|----------------------------------------------------|
| this mitigation measure. Birdlife would like to     |                                                    |
| see this measure tested more, however the           |                                                    |
| challenges related to this measure are              |                                                    |
| recognised.                                         |                                                    |
| RD: We are open to suggestions for mitigation.      | SRP: Comment noted                                 |
| SRP: The Booted Eagle is not a threatened           | LO: Commented noted.                               |
| species, but there have been fatalities.            |                                                    |
| SRP: Are there any other raptors or Jackal          | LO: No, none have been identified to date.         |
| Buzzards present?                                   |                                                    |
| SRP: The projects are located south of a very       | LO: The concern raised regarding the potential     |
| localised lark, called Barlow's Lark, found near    | presence of the Barlow's Lark is noted.            |
| Port Nolloth. It is not a threatened species, but   |                                                    |
| it is has a localised range. It will not be a red-  |                                                    |
| flag to development as it is not threatened.        |                                                    |
| However, the distance between the lowest            |                                                    |
| blade tip and the ground will need to be            |                                                    |
| considered o ensure that the species does not       |                                                    |
| get hit.                                            |                                                    |
| SRP: With the information available I do not        | LO: Eskom is in the process of starting with the   |
| predict any red flags to development in the         | construction of a 400kV power line (Gromis Juno    |
| area. Ludwig's Bustard is a problem, probably       | 400kV) to the Gromis Substation and the 132kV      |
| more for the power line than for the actual         | power lines proposed for the wind farms will be    |
| wind turbines. Bird flight diverters on the power   | located directly adjacent and parallel to the      |
| lines do not seem to be that effective for this     | Eskom line. The specialist is proposing to stagger |
| species. The species also tend to be more           | the pylons of the power lines to increase the      |
| nomadic.                                            | visibility of the lines for birds.                 |
| DP: The ideal for the two projects is to have       | RD: This enables the sharing of infrastructure     |
| one collector substation and a single power         | between developers and therefore reduce the        |
| line to connect the facilities to Gromis            | impacts of power lines.                            |
| Substation. There are other projects in the         | impacts of power lines.                            |
| area and the intention would be to connect          |                                                    |
| all the projects to the one collector substation    |                                                    |
| and have only one power line which connects         |                                                    |
| the facilities to Gromis substation. This effort is |                                                    |
|                                                     |                                                    |
| a collaboration between the developers              |                                                    |
| within the area and Eskom.                          | DD. The internal lines will be below assessed      |
| SRP: What has recently come to light is that        | DP: The internal lines will be below-ground.       |
| some wind farms are constructing their internal     |                                                    |
| reticulation lines between the turbines above-      |                                                    |
| ground as these do not trigger a listed activity.   |                                                    |
| But within an environment like this it would be     |                                                    |
| preferred to have the lines placed below-           |                                                    |
| ground due to the Bustard collision risk.           |                                                    |