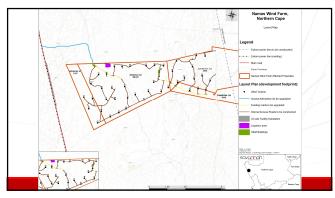

#### **WELCOME AND INTRODUCTION**

Lisa Opperman, of Savannah Environmental, welcomed all present and thanked the attendees for availing themselves for the meeting. She noted that Genesis Namas Wind (Pty) Ltd and Genesis Zonnequa Wind (Pty) Ltd propose the development of two 140MW wind farms on adjacent sites within the Springbok Renewable Energy Development Zone (REDZ), approximately 20km south-east of the town of Kleinsee in the Northern Cape. The wind farms are known as the Namas Wind Farm and the Zonnequa Wind Farm and are located within the Nama Khoi Local Municipality and the Namakwa District Municipality. A suitable project site for the development of each of the wind farms has been identified by the project development companies.

# **BACKGROUND & TECHNICAL ASPECTS REGARDING THE PROPOSED PROJECT**

Lisa Opperman of Savannah Environmental presented the background and technical aspects relating to the Namas Wind Farm and the Zonnequa Wind Farm to the meeting attendees.