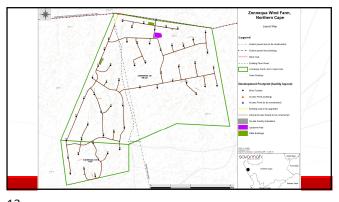

# NAMAS WIND FARM AND ZONNEQUA WIND FARM, NORTHERN CAPE

Venue: Room A3, Centre for Biodiversity Conservation, Building Kirstenbosch Botanical Gardens,

Rhodes Drive, Cape Town

**Date:** 18 July 2018

**Time:** 13:00