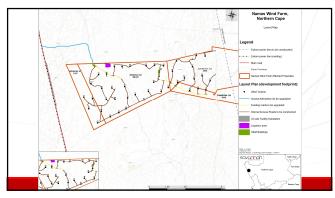

# NAMAS WIND FARM AND ZONNEQUA WIND FARM, **NORTHERN CAPE**

#### **WELCOME AND INTRODUCTION**

Lisa Opperman, of Savannah Environmental, welcomed all present and thanked the attendees for availing themselves for the meeting. She noted that Genesis Namas Wind (Pty) Ltd and Genesis Zonnequa Wind (Pty) Ltd propose the development of two 140MW wind farms on adjacent sites within the Springbok Renewable Energy Development Zone (REDZ), approximately 20km south-east of the town of Kleinsee in the Northern Cape. The wind farms are known as the Namas Wind Farm and the Zonnequa Wind Farm and are located within the Nama Khoi Local Municipality and the Namakwa District Municipality. A suitable project site for the development of each of the wind farms has been identified by the project development companies.