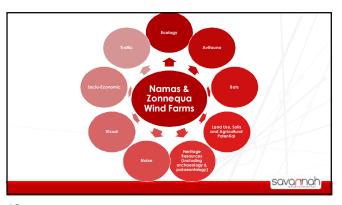

Lisa Opperman noted that Genesis Namas Wind (Pty) Ltd and Genesis Zonnequa Wind (Pty) Ltd have appointed Savannah Environmental as the independent Environmental Assessment Practitioner (EAP) responsible for undertaking a Basic Assessment (BA) process to identify and assess all potential environmental impacts associated with the projects, and propose appropriate mitigation measures in an Environmental Management Programme (EMPr). She stated that the purpose of the meeting was to introduce the Namas Wind Farm and the Zonnequa Wind Farm and to provide feedback on the Avifaunal Impact Assessment and provide a description of the BA and public participation process being undertaken. She also noted that the comments raised during the meeting will be included and addressed as part of the BA reports for the projects and will also be considered by the avifaunal specialist appointed to undertake the Avifauna Impact Assessments (i.e. Rob Simmons). As the abbreviated process is applicable for the applications for authorisation, it is considered necessary to engage with key stakeholders prior to the release of the report in order to ensure that key requirements/comments are noted and addressed ahead of finalising the reporting. This will enable the application to remain within the prescribed timeframes.