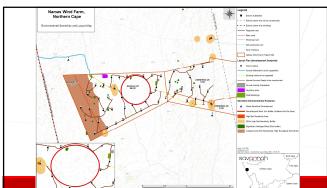

#### **WELCOME AND INTRODUCTION**

Lisa Opperman, of Savannah Environmental, welcomed all present and thanked the attendees for availing themselves for the meeting. She noted that Genesis Namas Wind (Pty) Ltd and Genesis Zonnequa Wind (Pty) Ltd propose the development of two 140MW wind farms on adjacent sites within the Springbok Renewable Energy Development Zone (REDZ), approximately 20km south-east of the town of Kleinsee in the Northern Cape. The wind farms are known as the Namas Wind Farm and the Zonnequa Wind Farm and are located within the Nama Khoi Local Municipality and the Namakwa District Municipality. A suitable project site for the development of each of the wind farms has been identified by the project development companies.

| Heis asitis ation as assume Disable and deliberte   |                                                    |
|-----------------------------------------------------|----------------------------------------------------|
| this mitigation measure. Birdlife would like to     |                                                    |
| see this measure tested more, however the           |                                                    |
| challenges related to this measure are              |                                                    |
| recognised.                                         |                                                    |
| RD: We are open to suggestions for mitigation.      | SRP: Comment noted                                 |
| SRP: The Booted Eagle is not a threatened           | LO: Commented noted.                               |
| species, but there have been fatalities.            |                                                    |
| SRP: Are there any other raptors or Jackal          | LO: No, none have been identified to date.         |
| Buzzards present?                                   |                                                    |
| SRP: The projects are located south of a very       | LO: The concern raised regarding the potential     |
| localised lark, called Barlow's Lark, found near    | presence of the Barlow's Lark is noted.            |
| Port Nolloth. It is not a threatened species, but   |                                                    |
| it is has a localised range. It will not be a red-  |                                                    |
| flag to development as it is not threatened.        |                                                    |
| However, the distance between the lowest            |                                                    |
| blade tip and the ground will need to be            |                                                    |
| considered o ensure that the species does not       |                                                    |
| get hit.                                            |                                                    |
| SRP: With the information available I do not        | LO: Eskom is in the process of starting with the   |
| predict any red flags to development in the         | construction of a 400kV power line (Gromis Juno    |
| area. Ludwig's Bustard is a problem, probably       | 400kV) to the Gromis Substation and the 132kV      |
| more for the power line than for the actual         | power lines proposed for the wind farms will be    |
| wind turbines. Bird flight diverters on the power   | located directly adjacent and parallel to the      |
| lines do not seem to be that effective for this     | Eskom line. The specialist is proposing to stagger |
| species. The species also tend to be more           | the pylons of the power lines to increase the      |
| nomadic.                                            | visibility of the lines for birds.                 |
| DP: The ideal for the two projects is to have       | RD: This enables the sharing of infrastructure     |
| one collector substation and a single power         | between developers and therefore reduce the        |
| line to connect the facilities to Gromis            | impacts of power lines.                            |
| Substation. There are other projects in the         | impacts of power lines.                            |
| area and the intention would be to connect          |                                                    |
| all the projects to the one collector substation    |                                                    |
| and have only one power line which connects         |                                                    |
| the facilities to Gromis substation. This effort is |                                                    |
|                                                     |                                                    |
| a collaboration between the developers              |                                                    |
| within the area and Eskom.                          | DD. The internal lines will be below assessed      |
| SRP: What has recently come to light is that        | DP: The internal lines will be below-ground.       |
| some wind farms are constructing their internal     |                                                    |
| reticulation lines between the turbines above-      |                                                    |
| ground as these do not trigger a listed activity.   |                                                    |
| But within an environment like this it would be     |                                                    |
| preferred to have the lines placed below-           |                                                    |
| ground due to the Bustard collision risk.           |                                                    |