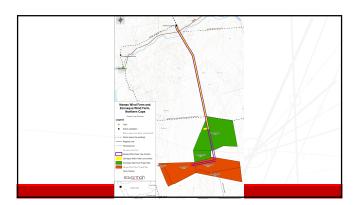

| Heis asitis ation as assume Disable and deliberte   |                                                    |
|-----------------------------------------------------|----------------------------------------------------|
| this mitigation measure. Birdlife would like to     |                                                    |
| see this measure tested more, however the           |                                                    |
| challenges related to this measure are              |                                                    |
| recognised.                                         |                                                    |
| RD: We are open to suggestions for mitigation.      | SRP: Comment noted                                 |
| SRP: The Booted Eagle is not a threatened           | LO: Commented noted.                               |
| species, but there have been fatalities.            |                                                    |
| SRP: Are there any other raptors or Jackal          | LO: No, none have been identified to date.         |
| Buzzards present?                                   |                                                    |
| SRP: The projects are located south of a very       | LO: The concern raised regarding the potential     |
| localised lark, called Barlow's Lark, found near    | presence of the Barlow's Lark is noted.            |
| Port Nolloth. It is not a threatened species, but   |                                                    |
| it is has a localised range. It will not be a red-  |                                                    |
| flag to development as it is not threatened.        |                                                    |
| However, the distance between the lowest            |                                                    |
| blade tip and the ground will need to be            |                                                    |
| considered o ensure that the species does not       |                                                    |
| get hit.                                            |                                                    |
| SRP: With the information available I do not        | LO: Eskom is in the process of starting with the   |
| predict any red flags to development in the         | construction of a 400kV power line (Gromis Juno    |
| area. Ludwig's Bustard is a problem, probably       | 400kV) to the Gromis Substation and the 132kV      |
| more for the power line than for the actual         | power lines proposed for the wind farms will be    |
| wind turbines. Bird flight diverters on the power   | located directly adjacent and parallel to the      |
| lines do not seem to be that effective for this     | Eskom line. The specialist is proposing to stagger |
| species. The species also tend to be more           | the pylons of the power lines to increase the      |
| nomadic.                                            | visibility of the lines for birds.                 |
| DP: The ideal for the two projects is to have       | RD: This enables the sharing of infrastructure     |
| one collector substation and a single power         | between developers and therefore reduce the        |
| line to connect the facilities to Gromis            | impacts of power lines.                            |
| Substation. There are other projects in the         | impacts of power lines.                            |
| area and the intention would be to connect          |                                                    |
| all the projects to the one collector substation    |                                                    |
| and have only one power line which connects         |                                                    |
| the facilities to Gromis substation. This effort is |                                                    |
|                                                     |                                                    |
| a collaboration between the developers              |                                                    |
| within the area and Eskom.                          | DD. The internal lines will be below assessed      |
| SRP: What has recently come to light is that        | DP: The internal lines will be below-ground.       |
| some wind farms are constructing their internal     |                                                    |
| reticulation lines between the turbines above-      |                                                    |
| ground as these do not trigger a listed activity.   |                                                    |
| But within an environment like this it would be     |                                                    |
| preferred to have the lines placed below-           |                                                    |
| ground due to the Bustard collision risk.           |                                                    |