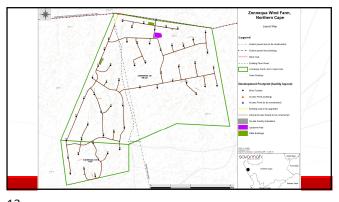

#### **WELCOME AND INTRODUCTION**

Lisa Opperman, of Savannah Environmental, welcomed all present and thanked the attendees for availing themselves for the meeting. She noted that Genesis Namas Wind (Pty) Ltd and Genesis Zonnequa Wind (Pty) Ltd propose the development of two 140MW wind farms on adjacent sites within the Springbok Renewable Energy Development Zone (REDZ), approximately 20km south-east of the town of Kleinsee in the Northern Cape. The wind farms are known as the Namas Wind Farm and the Zonnequa Wind Farm and are located within the Nama Khoi Local Municipality and the Namakwa District Municipality. A suitable project site for the development of each of the wind farms has been identified by the project development companies.

# **BACKGROUND & TECHNICAL ASPECTS REGARDING THE PROPOSED PROJECT**

Lisa Opperman of Savannah Environmental presented the background and technical aspects relating to the Namas Wind Farm and the Zonnequa Wind Farm to the meeting attendees.