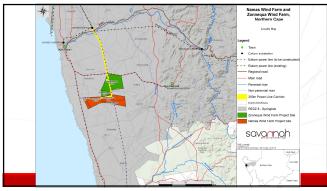

# NAMAS WIND FARM AND ZONNEQUA WIND FARM, **NORTHERN CAPE**

#### **WELCOME AND INTRODUCTION**

Lisa Opperman, of Savannah Environmental, welcomed all present and thanked the attendees for availing themselves for the meeting. She noted that Genesis Namas Wind (Pty) Ltd and Genesis Zonnequa Wind (Pty) Ltd propose the development of two 140MW wind farms on adjacent sites within the Springbok Renewable Energy Development Zone (REDZ), approximately 20km south-east of the town of Kleinsee in the Northern Cape. The wind farms are known as the Namas Wind Farm and the Zonnequa Wind Farm and are located within the Nama Khoi Local Municipality and the Namakwa District Municipality. A suitable project site for the development of each of the wind farms has been identified by the project development companies.