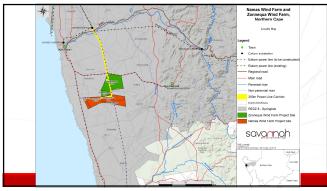

# NAMAS WIND FARM AND ZONNEQUA WIND FARM, **NORTHERN CAPE**

#### **WELCOME AND INTRODUCTION**

Lisa Opperman, of Savannah Environmental, welcomed all present and thanked the attendees for availing themselves for the meeting. She noted that Genesis Namas Wind (Pty) Ltd and Genesis Zonnequa Wind (Pty) Ltd propose the development of two 140MW wind farms on adjacent sites within the Springbok Renewable Energy Development Zone (REDZ), approximately 20km south-east of the town of Kleinsee in the Northern Cape. The wind farms are known as the Namas Wind Farm and the Zonnequa Wind Farm and are located within the Nama Khoi Local Municipality and the Namakwa District Municipality. A suitable project site for the development of each of the wind farms has been identified by the project development companies.

Power Line Infrastructure was presented and discussed at the meetings held for the Wind Energy Facility

Savannah Environmental (Pty) Ltd | Directors: KM Jodas, J Thomas, M Matsabu Company Reg No.: 2006/000127/07