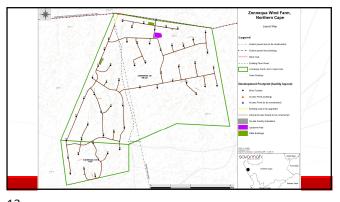

Power Line Infrastructure was presented and discussed at the meetings held for the Wind Energy Facility

Savannah Environmental (Pty) Ltd | Directors: KM Jodas, J Thomas, M Matsabu Company Reg No.: 2006/000127/07