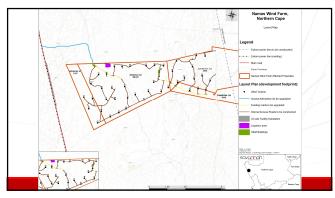

# NAMAS WIND FARM AND ZONNEQUA WIND FARM, NORTHERN CAPE

Venue: Room A3, Centre for Biodiversity Conservation, Building Kirstenbosch Botanical Gardens,

Rhodes Drive, Cape Town

**Date:** 18 July 2018

**Time:** 13:00