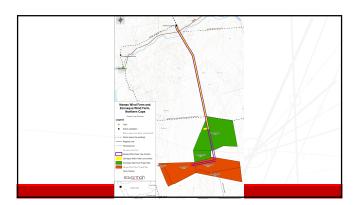

#### **WELCOME AND INTRODUCTION**

Lisa Opperman, of Savannah Environmental, welcomed all present and thanked the attendees for availing themselves for the meeting. She noted that Genesis Namas Wind (Pty) Ltd and Genesis Zonnequa Wind (Pty) Ltd propose the development of two 140MW wind farms on adjacent sites within the Springbok Renewable Energy Development Zone (REDZ), approximately 20km south-east of the town of Kleinsee in the Northern Cape. The wind farms are known as the Namas Wind Farm and the Zonnequa Wind Farm and are located within the Nama Khoi Local Municipality and the Namakwa District Municipality. A suitable project site for the development of each of the wind farms has been identified by the project development companies.

| Heis asitis ation as assume Disable and deliberte   |                                                    |
|-----------------------------------------------------|----------------------------------------------------|
| this mitigation measure. Birdlife would like to     |                                                    |
| see this measure tested more, however the           |                                                    |
| challenges related to this measure are              |                                                    |
| recognised.                                         |                                                    |
| RD: We are open to suggestions for mitigation.      | SRP: Comment noted                                 |
| SRP: The Booted Eagle is not a threatened           | LO: Commented noted.                               |
| species, but there have been fatalities.            |                                                    |
| SRP: Are there any other raptors or Jackal          | LO: No, none have been identified to date.         |
| Buzzards present?                                   |                                                    |
| SRP: The projects are located south of a very       | LO: The concern raised regarding the potential     |
| localised lark, called Barlow's Lark, found near    | presence of the Barlow's Lark is noted.            |
| Port Nolloth. It is not a threatened species, but   |                                                    |
| it is has a localised range. It will not be a red-  |                                                    |
| flag to development as it is not threatened.        |                                                    |
| However, the distance between the lowest            |                                                    |
| blade tip and the ground will need to be            |                                                    |
| considered o ensure that the species does not       |                                                    |
| get hit.                                            |                                                    |
| SRP: With the information available I do not        | LO: Eskom is in the process of starting with the   |
| predict any red flags to development in the         | construction of a 400kV power line (Gromis Juno    |
| area. Ludwig's Bustard is a problem, probably       | 400kV) to the Gromis Substation and the 132kV      |
| more for the power line than for the actual         | power lines proposed for the wind farms will be    |
| wind turbines. Bird flight diverters on the power   | located directly adjacent and parallel to the      |
| lines do not seem to be that effective for this     | Eskom line. The specialist is proposing to stagger |
| species. The species also tend to be more           | the pylons of the power lines to increase the      |
| nomadic.                                            | visibility of the lines for birds.                 |
| DP: The ideal for the two projects is to have       | RD: This enables the sharing of infrastructure     |
| one collector substation and a single power         | between developers and therefore reduce the        |
| line to connect the facilities to Gromis            | impacts of power lines.                            |
| Substation. There are other projects in the         | impacts of power lines.                            |
| area and the intention would be to connect          |                                                    |
| all the projects to the one collector substation    |                                                    |
| and have only one power line which connects         |                                                    |
| the facilities to Gromis substation. This effort is |                                                    |
|                                                     |                                                    |
| a collaboration between the developers              |                                                    |
| within the area and Eskom.                          | DD. The internal lines will be below assessed      |
| SRP: What has recently come to light is that        | DP: The internal lines will be below-ground.       |
| some wind farms are constructing their internal     |                                                    |
| reticulation lines between the turbines above-      |                                                    |
| ground as these do not trigger a listed activity.   |                                                    |
| But within an environment like this it would be     |                                                    |
| preferred to have the lines placed below-           |                                                    |
| ground due to the Bustard collision risk.           |                                                    |