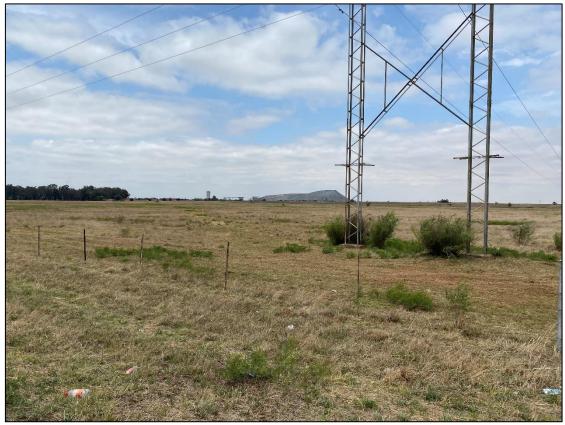

**Plate 4:** Vaal Reefs Nine mine dump located adjacent to the project site, photo taken towards the east.

Plate 5: Vaal Reefs Nine mine located adjacent to the project site; photo taken towards the east.