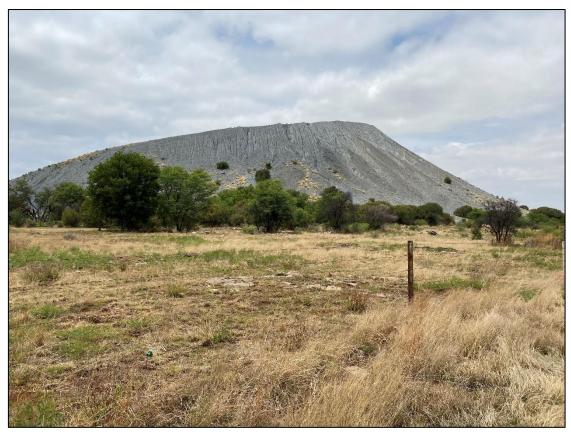

**Plate 4:** Vaal Reefs Nine mine dump located adjacent to the project site, photo taken towards the east.

Plate 5: Vaal Reefs Nine mine located adjacent to the project site; photo taken towards the east.