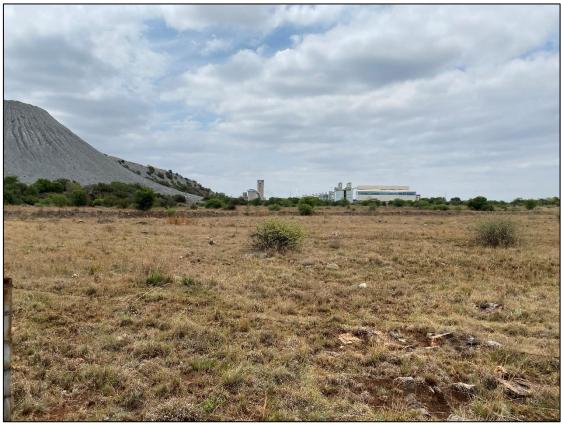

**Plate 4:** Vaal Reefs Nine mine dump located adjacent to the project site, photo taken towards the east.

Plate 5: Vaal Reefs Nine mine located adjacent to the project site; photo taken towards the east.