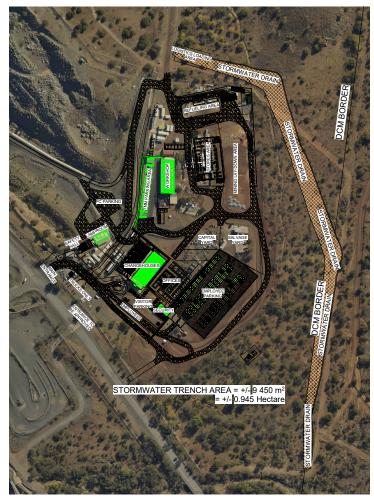

Site Plan Showing Stormwater trench

| Droan                  |                    |  | Department Approval                                                                                                                                                                                                          |  | DWARSRIVIER/                           |                                   |      |    |           | NORTH SHAFT                                                  |            |       |                    |              |       |          |          |  |
|------------------------|--------------------|--|------------------------------------------------------------------------------------------------------------------------------------------------------------------------------------------------------------------------------|--|----------------------------------------|-----------------------------------|------|----|-----------|--------------------------------------------------------------|------------|-------|--------------------|--------------|-------|----------|----------|--|
| Name: AB<br>Signature: | Date: 10-11-2022   |  | Coper Cope |  | BYY WORLY PER                          |                                   |      |    |           | PLANNED INFRASTRUCTURE SITE LAYOUT SHOWING STORMWATER TRENCH |            |       |                    |              |       |          |          |  |
| C he cked  Nome: Date: |                    |  |                                                                                                                                                                                                                              |  | Tel: 013 230 4823<br>Fax: 013 230 5318 | P.O. Box 567<br>Lydenburg<br>1120 |      |    | Sht<br>A1 | Scale<br>1:1000                                              | Disc<br>00 | Comp. | W/O No.<br>DWG0346 | Area<br>1000 | Dwg N | +        | Rev<br>0 |  |
|                        |                    |  |                                                                                                                                                                                                                              |  |                                        |                                   |      | П  |           |                                                              |            |       |                    |              |       |          |          |  |
|                        |                    |  |                                                                                                                                                                                                                              |  |                                        |                                   |      | Н  |           |                                                              |            |       |                    |              |       | $\dashv$ | H        |  |
| DRAWING No.            | REFERENCE DRAWINGS |  |                                                                                                                                                                                                                              |  |                                        | REV.                              | DATE | яY |           |                                                              | REVIS      | SIONS |                    |              |       | CHK.     | -        |  |