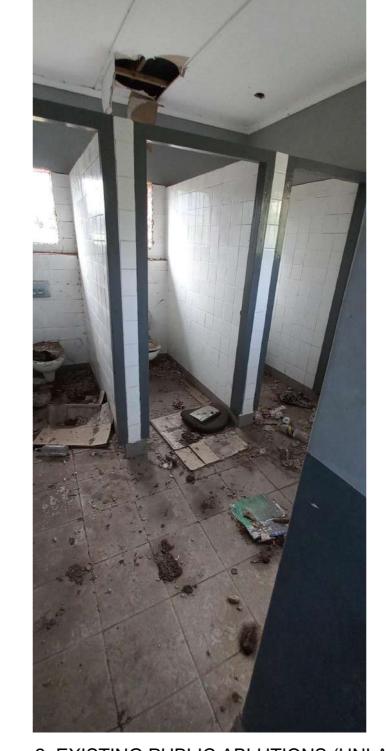

PROFILED SHEET
METAL ROOF

STORE
0-020
8.83 m²

NGL
-0.170

UNLAWFUL BUILDINGS ON SITE

1. EXISTING SEATING STRUCTURE PLAN
2. EXISTING SECURITY OFFICE
3. EXISTING TICKET OFFICE
4. EXISTING STORE
5. EXISTING ABLUTION BUILDING

1. EXISTING ABLUTION BUILDING

1. EXISTING ABLUTION BUILDING

2 EXISTING STORE PLAN (UNLAWFUL WORK)
1: 100

EXISTING STORE SECTION (UNLAWFUL WORK)

CANTILEVERED STEEL
RAFTERS AND PURLINS
PAINTED DARK GREY
UNIVERSAL STEEL COLUMN