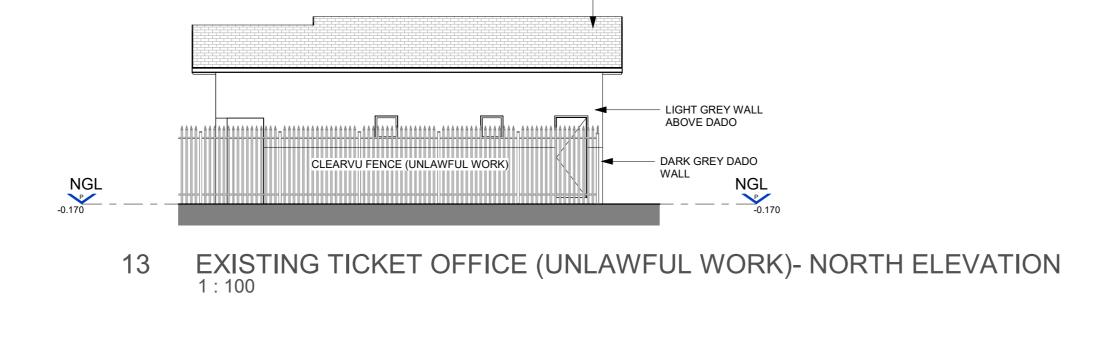

|              | SIGNATURE: |
|--------------|------------|
|              |            |
|              |            |
|              |            |
|              |            |
| FOR APPROVAL |            |
| NAME:        | SIGNATURE: |
|              |            |
| NAME:        | SIGNATURE: |
|              |            |
| NAME:        | SIGNATURE: |
|              |            |