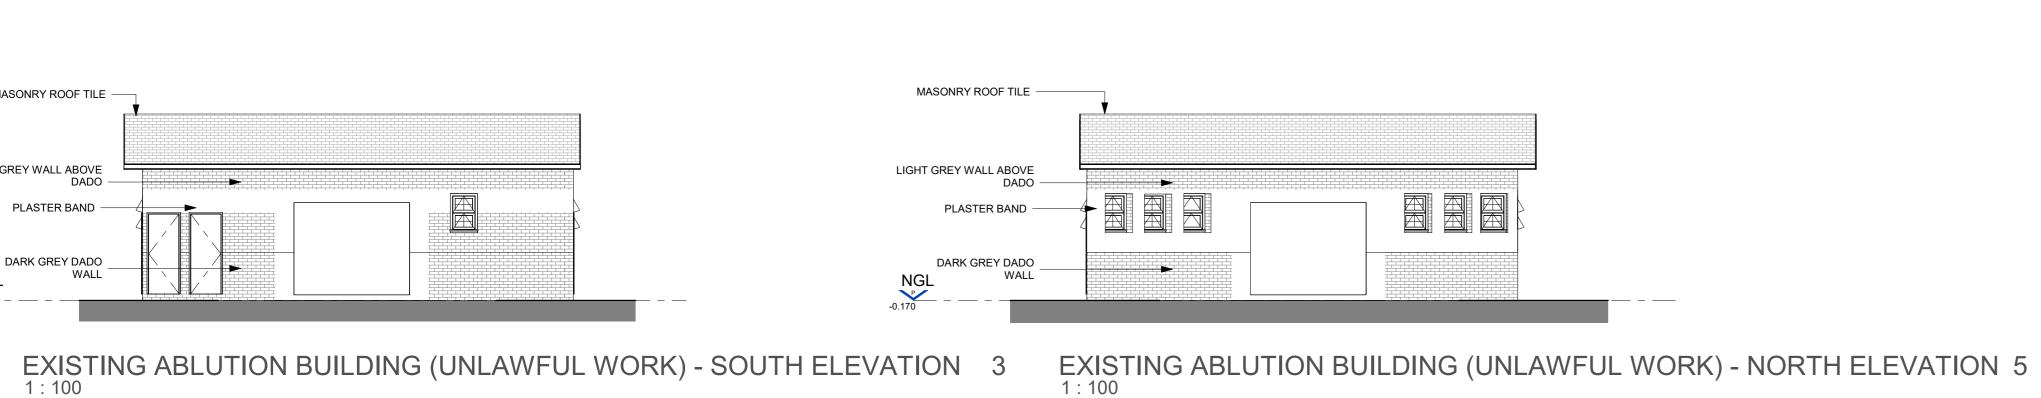

MASONRY ROOF TILE -

PLASTER BAND

LIGHT GREY WALL ABOVE

220 170 2089 230

4580

EXISTING ABLUTION BUILDING PLAN (UNLAWFUL WORK)

9 EXISTING SECURITY OFFICE (UNLAWFUL WORK) - SOUTH ELEVATION 1: 100

18 EXISTING SECURITY OFFICE SECTION (UNLAWFUL WORK)

EXISTING ABLUTION BUILDING SECTION (UNLAWFUL WORK)

EXISTING SECURITY OFFICE (UNLAWFUL WORK) - EAST ELEVATION8
1:100

LIGHT GREY WALL ABOVE

PLASTER BAND -

DARK GREY DADO

DARK GREY DADO WALL

NGL

P
-0.170