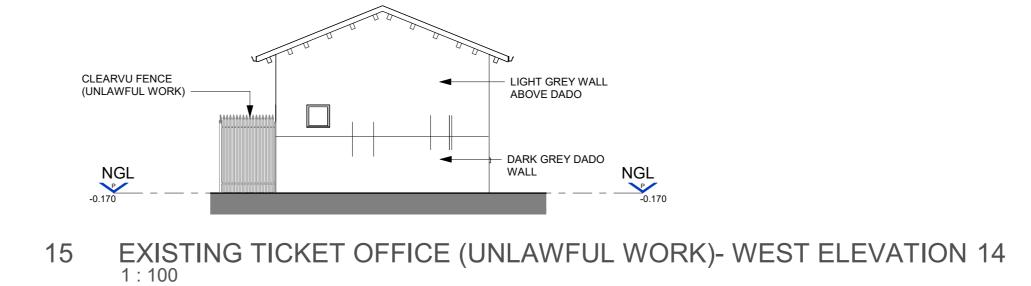

|              | SIGNATURE: |
|--------------|------------|
|              |            |
|              |            |
|              |            |
|              |            |
| FOR APPROVAL |            |
| NAME:        | SIGNATURE: |
|              |            |
| NAME:        | SIGNATURE: |
|              |            |
| NAME:        | SIGNATURE: |
|              |            |