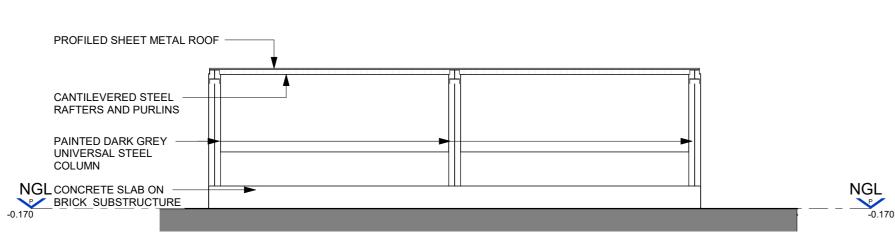

NGL
CONCRETE SLAB ON BRICK
SUBSTRUCTURE

8 EXISTING SEATING STRUCTURE (UNLAWFUL WORK) SOUTH ELEVATION 7

EXISTING SEATING STRUCTURE (UNLAWFUL WORK) NORTH ELEVATION 9

EXISTING SEATING STRUCTURE (UNLAWFUL WORK) WEST ELEVATION 10

EXISTING SEATING STRUCTURE (UNLAWFUL WORK) EAST ELEVATION 1:100

13 EXISTING SEATING STRUCTURE SECTION (UNLAWFUL WORK)

EMPLOYER

FOR AND ON BEHALF OF:
COMPANY XYZ (Pty) Ltd.

PRASA Crest

ARCHITECT

RUBEN

FOR AND ON BEHALF OF:
RUBEN REDDY ARCHITECTS
(PTY) Ltd.