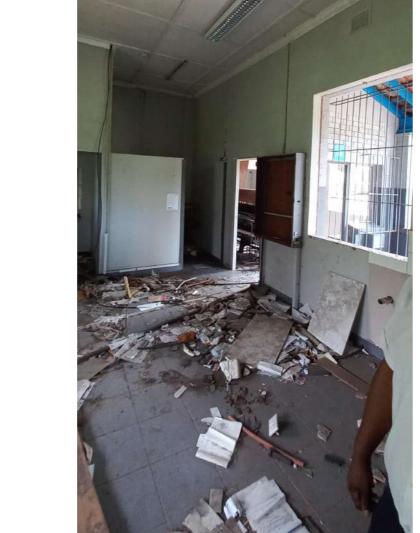

PROFILED SHEET
METAL ROOF

STORE
0-020
8.83 m²

NGL
-0.170

UNLAWFUL BUILDINGS ON SITE

1. EXISTING SEATING STRUCTURE PLAN
2. EXISTING SECURITY OFFICE
3. EXISTING TICKET OFFICE
4. EXISTING STORE
5. EXISTING ABLUTION BUILDING

1. EXISTING ABLUTION BUILDING

1. EXISTING ABLUTION BUILDING

2 EXISTING STORE PLAN (UNLAWFUL WORK)
1: 100

EXISTING STORE SECTION (UNLAWFUL WORK)

CANTILEVERED STEEL
RAFTERS AND PURLINS
PAINTED DARK GREY
UNIVERSAL STEEL COLUMN