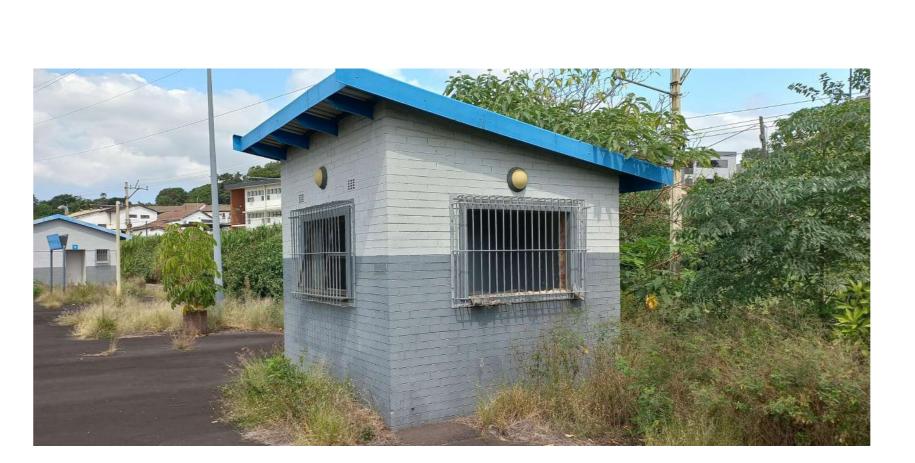

|              | SIGNATURE: |
|--------------|------------|
|              |            |
|              |            |
|              |            |
|              |            |
| FOR APPROVAL |            |
| NAME:        | SIGNATURE: |
|              |            |
| NAME:        | SIGNATURE: |
|              |            |
| NAME:        | SIGNATURE: |
|              |            |

PROFILED SHEET
METAL ROOF

STORE
0-020
8.83 m²

NGL
-0.170

UNLAWFUL BUILDINGS ON SITE

1. EXISTING SEATING STRUCTURE PLAN
2. EXISTING SECURITY OFFICE
3. EXISTING TICKET OFFICE
4. EXISTING STORE
5. EXISTING ABLUTION BUILDING