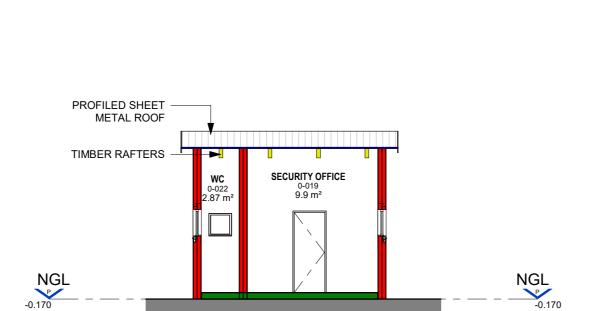

MASONRY ROOF TILE -

PLASTER BAND

LIGHT GREY WALL ABOVE

220 170 2089 230

4580

EXISTING ABLUTION BUILDING PLAN (UNLAWFUL WORK)

9 EXISTING SECURITY OFFICE (UNLAWFUL WORK) - SOUTH ELEVATION 1: 100

18 EXISTING SECURITY OFFICE SECTION (UNLAWFUL WORK)