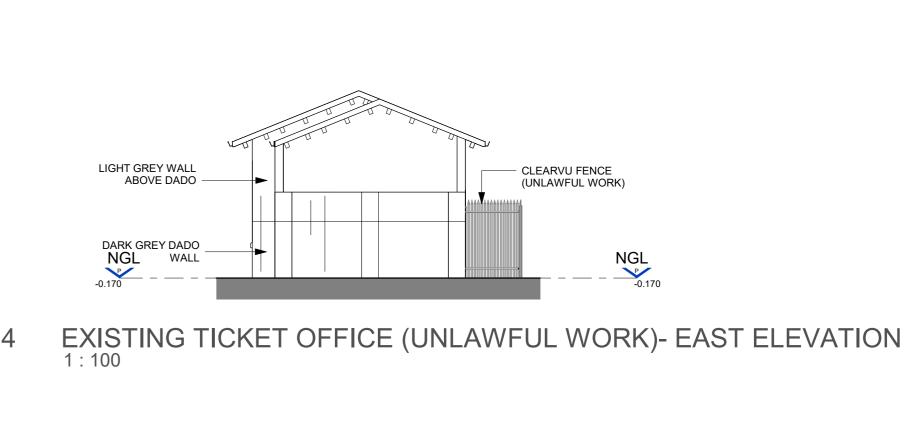

|              | SIGNATURE: |
|--------------|------------|
|              |            |
|              |            |
|              |            |
|              |            |
| FOR APPROVAL |            |
| NAME:        | SIGNATURE: |
|              |            |
| NAME:        | SIGNATURE: |
|              |            |
| NAME:        | SIGNATURE: |
|              |            |