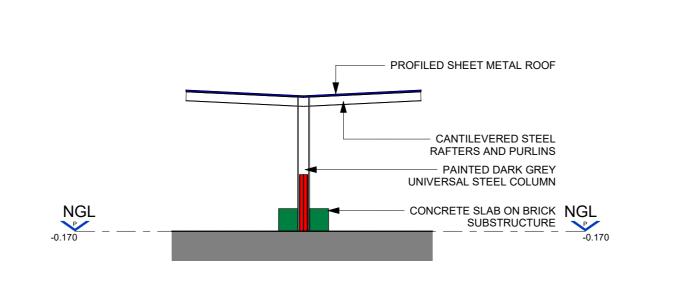

1. EXISTING ABLUTION BUILDING

1. EXISTING ABLUTION BUILDING

2 EXISTING STORE PLAN (UNLAWFUL WORK)
1: 100

EXISTING STORE SECTION (UNLAWFUL WORK)

CANTILEVERED STEEL
RAFTERS AND PURLINS
PAINTED DARK GREY
UNIVERSAL STEEL COLUMN

NGL
CONCRETE SLAB ON BRICK
SUBSTRUCTURE

8 EXISTING SEATING STRUCTURE (UNLAWFUL WORK) SOUTH ELEVATION 7

EXISTING SEATING STRUCTURE (UNLAWFUL WORK) NORTH ELEVATION 9

EXISTING SEATING STRUCTURE (UNLAWFUL WORK) WEST ELEVATION 10