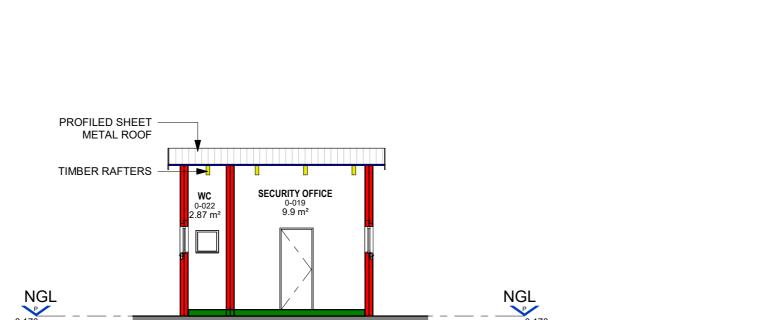

MASONRY ROOF TILE -

PLASTER BAND

LIGHT GREY WALL ABOVE

220 170 2089 230

4580

EXISTING ABLUTION BUILDING PLAN (UNLAWFUL WORK)

9 EXISTING SECURITY OFFICE (UNLAWFUL WORK) - SOUTH ELEVATION 1: 100

18 EXISTING SECURITY OFFICE SECTION (UNLAWFUL WORK)