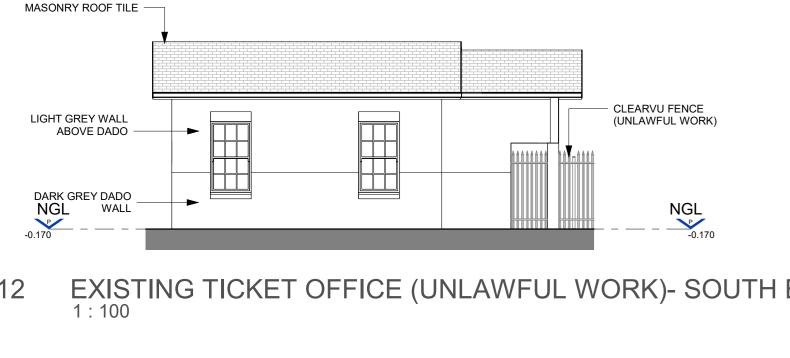

MASONRY ROOF TILE -

PLASTER BAND

LIGHT GREY WALL ABOVE

220 170 2089 230

4580

EXISTING ABLUTION BUILDING PLAN (UNLAWFUL WORK)

9 EXISTING SECURITY OFFICE (UNLAWFUL WORK) - SOUTH ELEVATION 1: 100

18 EXISTING SECURITY OFFICE SECTION (UNLAWFUL WORK)