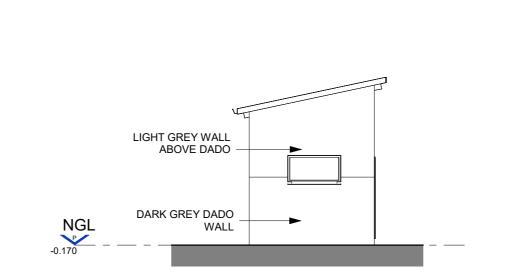

EXISTING ABLUTION BUILDING SECTION (UNLAWFUL WORK)

EXISTING SECURITY OFFICE (UNLAWFUL WORK) - EAST ELEVATION8
1:100

LIGHT GREY WALL ABOVE

PLASTER BAND -

DARK GREY DADO

DARK GREY DADO WALL

NGL

P
-0.170