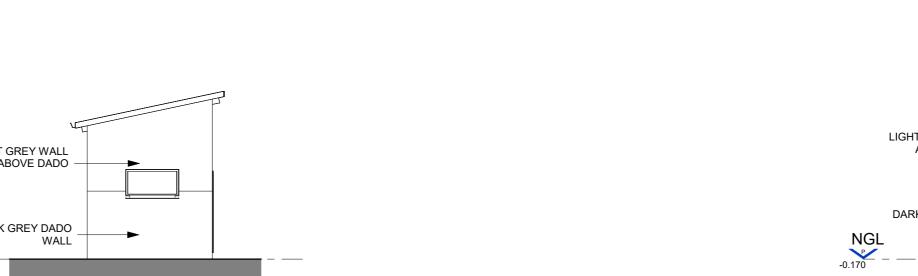

MASONRY ROOF TILE -

PLASTER BAND

LIGHT GREY WALL ABOVE

220 170 2089 230

4580

EXISTING ABLUTION BUILDING PLAN (UNLAWFUL WORK)

9 EXISTING SECURITY OFFICE (UNLAWFUL WORK) - SOUTH ELEVATION 1: 100

18 EXISTING SECURITY OFFICE SECTION (UNLAWFUL WORK)

EXISTING ABLUTION BUILDING SECTION (UNLAWFUL WORK)

EXISTING SECURITY OFFICE (UNLAWFUL WORK) - EAST ELEVATION8
1:100

LIGHT GREY WALL ABOVE

PLASTER BAND -

DARK GREY DADO

DARK GREY DADO WALL

NGL

P
-0.170