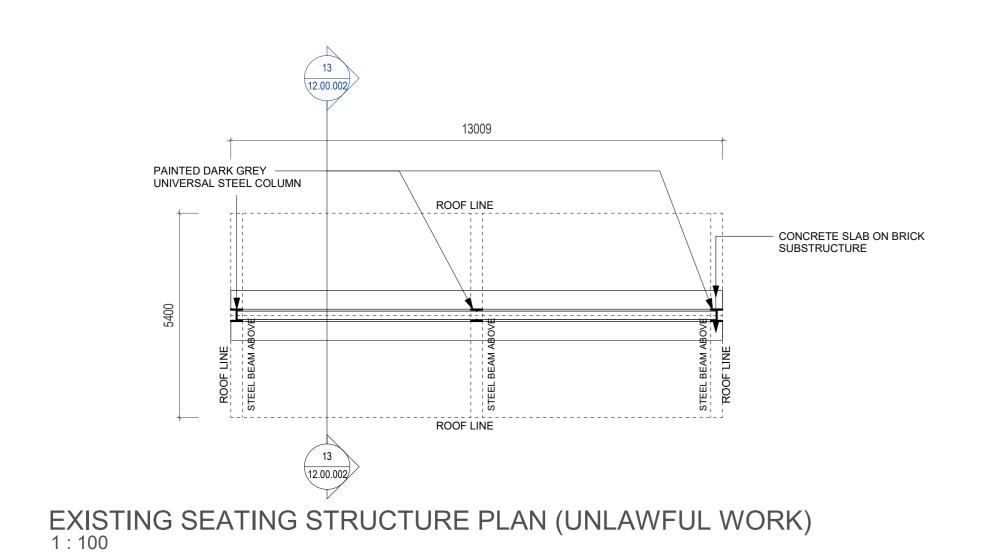

PROFILED SHEET
METAL ROOF

STORE
0-020
8.83 m²

NGL
-0.170

UNLAWFUL BUILDINGS ON SITE

1. EXISTING SEATING STRUCTURE PLAN
2. EXISTING SECURITY OFFICE
3. EXISTING TICKET OFFICE
4. EXISTING STORE
5. EXISTING ABLUTION BUILDING

1. EXISTING ABLUTION BUILDING

1. EXISTING ABLUTION BUILDING

2 EXISTING STORE PLAN (UNLAWFUL WORK)
1: 100

EXISTING STORE SECTION (UNLAWFUL WORK)

CANTILEVERED STEEL
RAFTERS AND PURLINS
PAINTED DARK GREY
UNIVERSAL STEEL COLUMN