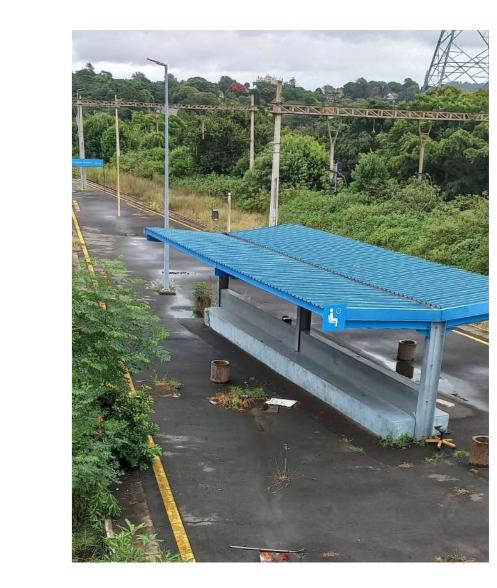

PROFILED SHEET
METAL ROOF

STORE
0-020
8.83 m²

NGL
-0.170

UNLAWFUL BUILDINGS ON SITE

1. EXISTING SEATING STRUCTURE PLAN
2. EXISTING SECURITY OFFICE
3. EXISTING TICKET OFFICE
4. EXISTING STORE
5. EXISTING ABLUTION BUILDING

NGL
CONCRETE SLAB ON BRICK
SUBSTRUCTURE

8 EXISTING SEATING STRUCTURE (UNLAWFUL WORK) SOUTH ELEVATION 7

EXISTING SEATING STRUCTURE (UNLAWFUL WORK) NORTH ELEVATION 9

EXISTING SEATING STRUCTURE (UNLAWFUL WORK) WEST ELEVATION 10

EXISTING SEATING STRUCTURE (UNLAWFUL WORK) EAST ELEVATION 1:100

13 EXISTING SEATING STRUCTURE SECTION (UNLAWFUL WORK)

EMPLOYER

FOR AND ON BEHALF OF:
COMPANY XYZ (Pty) Ltd.

PRASA Crest

ARCHITECT

RUBEN

FOR AND ON BEHALF OF:
RUBEN REDDY ARCHITECTS
(PTY) Ltd.