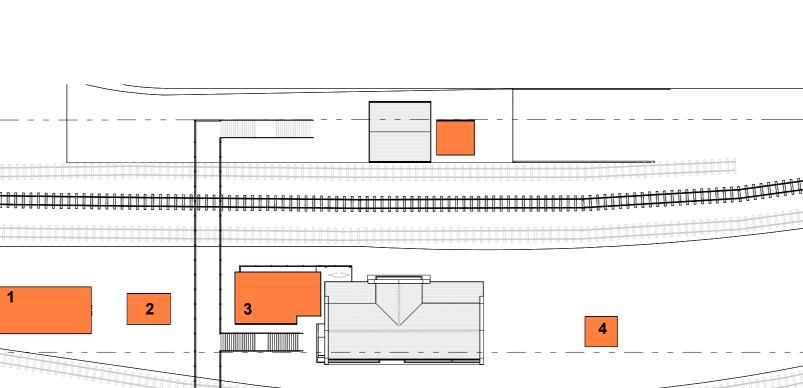

CURB EDGE

1. EXISTING STATION BUILDING - INTERNAL

2. EXISTING PUBLIC ABLUTIONS (UNLAWFUL) - INTERNAL 3. EXISTING SECURITY OFFICE (UNLAWFUL) - INTERNAL

4. EXISTING TICKET OFFICE (UNLAWFUL)

LEGEND \_\_\_\_\_\_\_ FENCE RAILWAY LINE PLATFORM VEGETATION \_ BUILDINGS CODE BENCHMARKS **ELEVATION** POLE / LIGHT POLE FIRE HYDRANT SB DOUBLE SIGNBOARD O S SINGLE SIGNBOARD VALVE GATE/ ENTRANCE PIN 9440/ ROBOT MUSPOLE

SCOPE OF WORKS LEGEND: EXISTING BUILDINGS TO BE REFURBISH

GA-OVERALL SITE PLAN\_NORTHDENE STATION
1: 200

5. EXISTING STATION BUILDING

6. EXISTING STATION BUILDING

7. EXISTING STORE ROOM (UNLAWFUL)

8. EXISTING STORE PUBLIC ABLUTIONS (UNLAWFUL)

PROFILED SHEET
METAL ROOF

STORE
0-020
8.83 m²

NGL
-0.170

UNLAWFUL BUILDINGS ON SITE

1. EXISTING SEATING STRUCTURE PLAN
2. EXISTING SECURITY OFFICE
3. EXISTING TICKET OFFICE
4. EXISTING STORE
5. EXISTING ABLUTION BUILDING