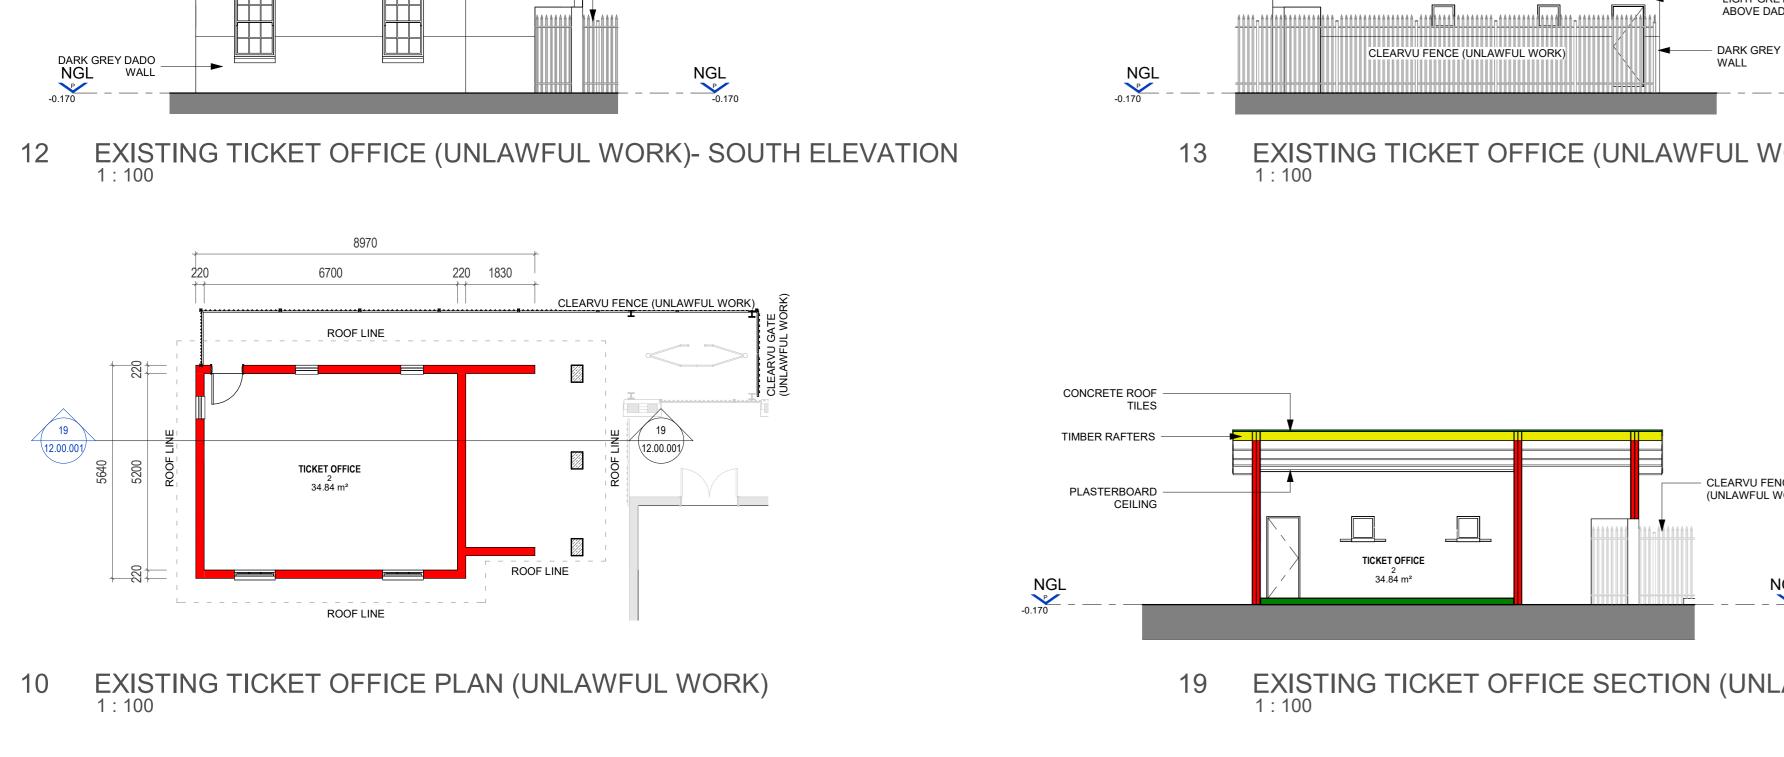

|              | SIGNATURE: |
|--------------|------------|
|              |            |
|              |            |
|              |            |
|              |            |
| FOR APPROVAL |            |
| NAME:        | SIGNATURE: |
|              |            |
| NAME:        | SIGNATURE: |
|              |            |
| NAME:        | SIGNATURE: |
|              |            |

CLEARVU FENCE (UNLAWFUL WORK) EXISTING TICKET OFFICE SECTION (UNLAWFUL WORK)

ROOF LINE 11 EXISTING SECURITY OFFICE PLAN (UNLAWFUL WORK)
1: 100

783 230 | 170 2007 220

PROFILED SHEET -METAL ROOF

ABOVE DADO -

EXISTING ABLUTION BUILDING SECTION (UNLAWFUL WORK)

EXISTING SECURITY OFFICE (UNLAWFUL WORK) - EAST ELEVATION8
1:100

LIGHT GREY WALL ABOVE

PLASTER BAND -

DARK GREY DADO

DARK GREY DADO WALL

NGL

P
-0.170