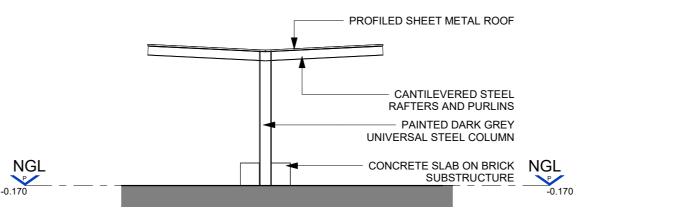

NGL
CONCRETE SLAB ON BRICK
SUBSTRUCTURE

8 EXISTING SEATING STRUCTURE (UNLAWFUL WORK) SOUTH ELEVATION 7

EXISTING SEATING STRUCTURE (UNLAWFUL WORK) NORTH ELEVATION 9

EXISTING SEATING STRUCTURE (UNLAWFUL WORK) WEST ELEVATION 10

EXISTING SEATING STRUCTURE (UNLAWFUL WORK) EAST ELEVATION 1:100

13 EXISTING SEATING STRUCTURE SECTION (UNLAWFUL WORK)

EMPLOYER

FOR AND ON BEHALF OF:
COMPANY XYZ (Pty) Ltd.

PRASA Crest

ARCHITECT

RUBEN

FOR AND ON BEHALF OF:
RUBEN REDDY ARCHITECTS
(PTY) Ltd.