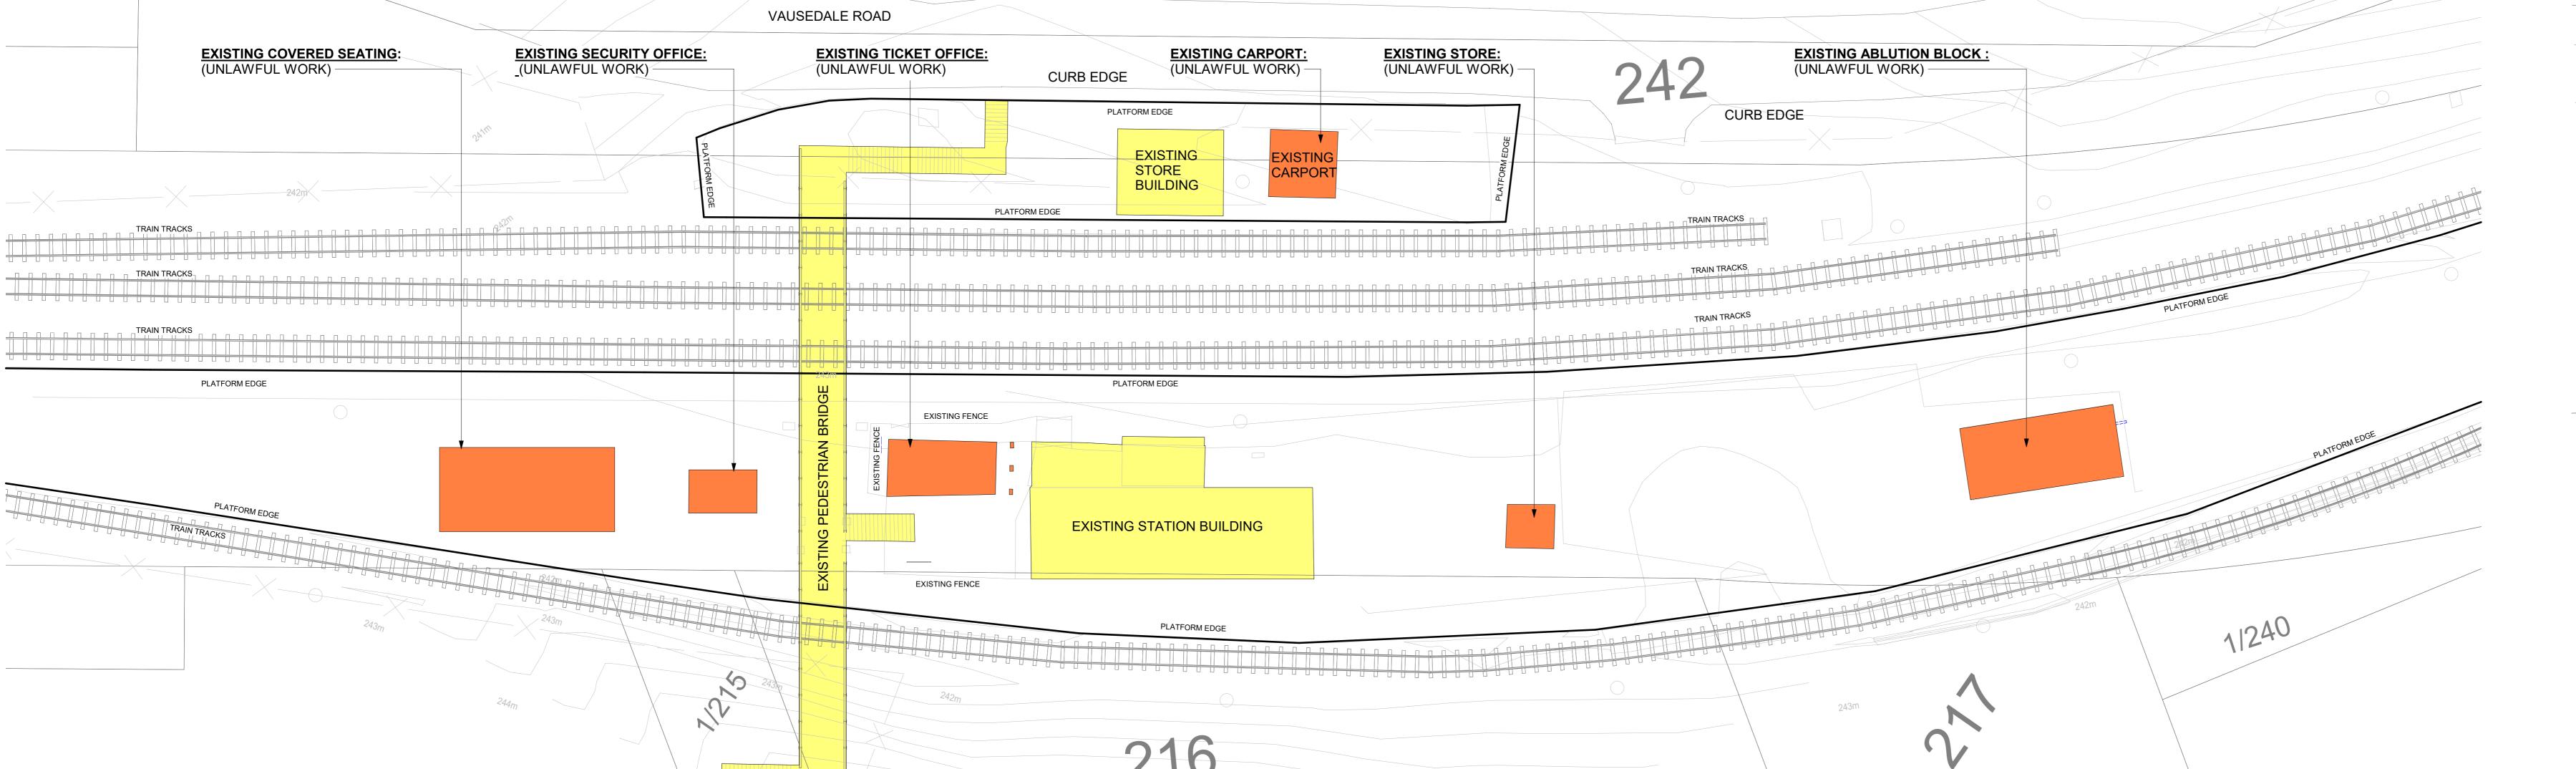

SCOPE OF WORKS LEGEND: EXISTING BUILDINGS TO BE REFURBISH

GA-OVERALL SITE PLAN\_NORTHDENE STATION
1: 200

5. EXISTING STATION BUILDING

6. EXISTING STATION BUILDING

7. EXISTING STORE ROOM (UNLAWFUL)

8. EXISTING STORE PUBLIC ABLUTIONS (UNLAWFUL)

PROFILED SHEET
METAL ROOF

STORE
0-020
8.83 m²

NGL
-0.170

UNLAWFUL BUILDINGS ON SITE

1. EXISTING SEATING STRUCTURE PLAN
2. EXISTING SECURITY OFFICE
3. EXISTING TICKET OFFICE
4. EXISTING STORE
5. EXISTING ABLUTION BUILDING