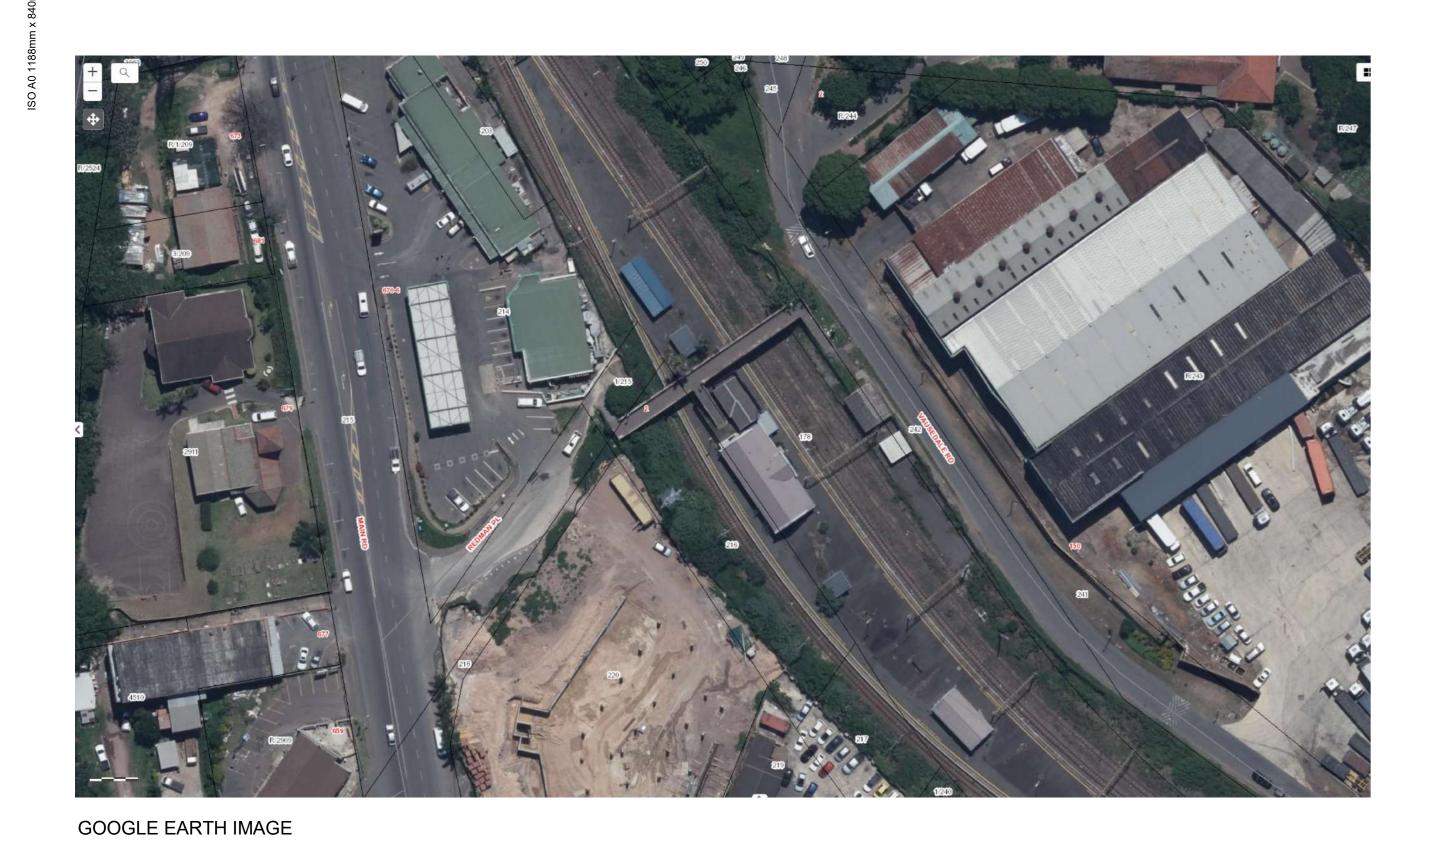

CURB EDGE

1. EXISTING STATION BUILDING - INTERNAL

2. EXISTING PUBLIC ABLUTIONS (UNLAWFUL) - INTERNAL 3. EXISTING SECURITY OFFICE (UNLAWFUL) - INTERNAL

4. EXISTING TICKET OFFICE (UNLAWFUL)

LEGEND \_\_\_\_\_\_\_ FENCE RAILWAY LINE PLATFORM VEGETATION \_ BUILDINGS CODE BENCHMARKS **ELEVATION** POLE / LIGHT POLE FIRE HYDRANT SB DOUBLE SIGNBOARD O S SINGLE SIGNBOARD VALVE GATE/ ENTRANCE PIN 9440/ ROBOT MUSPOLE

SCOPE OF WORKS LEGEND: EXISTING BUILDINGS TO BE REFURBISH

GA-OVERALL SITE PLAN\_NORTHDENE STATION
1: 200

5. EXISTING STATION BUILDING

6. EXISTING STATION BUILDING

7. EXISTING STORE ROOM (UNLAWFUL)

8. EXISTING STORE PUBLIC ABLUTIONS (UNLAWFUL)