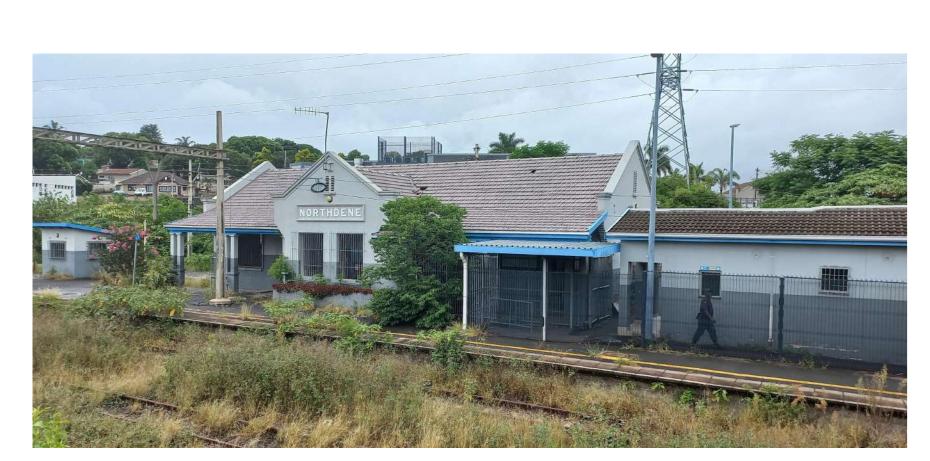

ruben reddy architects

Durban | Johannesburg | Cape Town | Bloemfontein | Polokwane info@rubenreddyarch.co.za | www.rubenreddyarch.co.za

NORTHDENE STATION

Vausedale Rd, Northdene, Queensburgh, 4064

UNLAWFUL STRUCTURES & **BUILDINGS SHEET 1** 

Vausedale Rd, Northdene, Queensburgh, 4064

UNLAWFUL STRUCTURES & BUILDINGS SHEET 2

As indicated @ A0

PROJECT NUMBER ZONE STAGE ISSUE DATE

2023\_F471 E00 DD 2023.10.24

DRAWING NUMBER

2023\_F471-RRA-E00-XX-DR-A-12.00.002 A