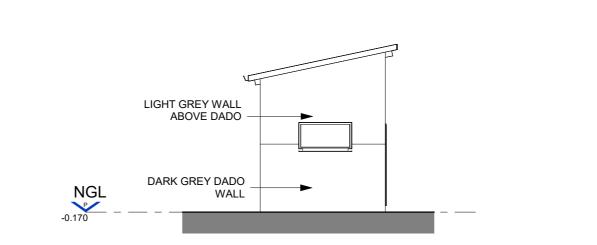

EXISTING ABLUTION BUILDING SECTION (UNLAWFUL WORK)

EXISTING SECURITY OFFICE (UNLAWFUL WORK) - EAST ELEVATION8
1:100

LIGHT GREY WALL ABOVE

PLASTER BAND -

DARK GREY DADO

DARK GREY DADO WALL

NGL

P
-0.170