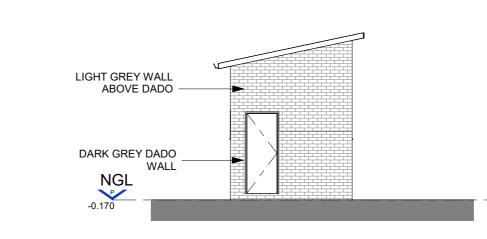

MASONRY ROOF TILE -

PLASTER BAND

LIGHT GREY WALL ABOVE

220 170 2089 230

4580

EXISTING ABLUTION BUILDING PLAN (UNLAWFUL WORK)

9 EXISTING SECURITY OFFICE (UNLAWFUL WORK) - SOUTH ELEVATION 1: 100

18 EXISTING SECURITY OFFICE SECTION (UNLAWFUL WORK)