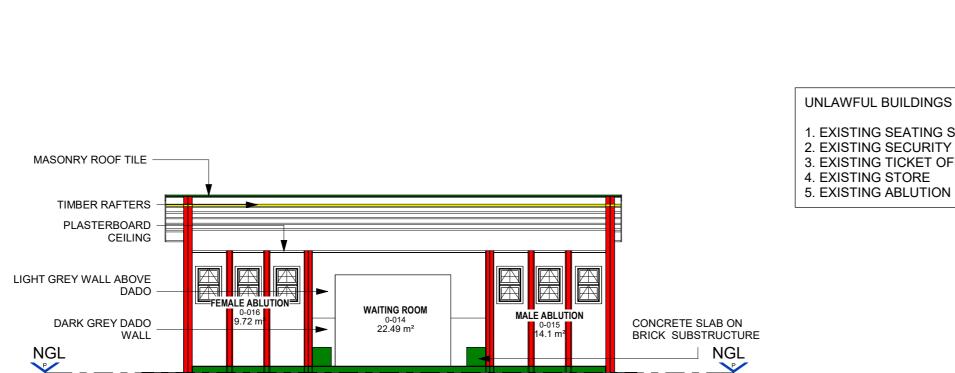

CLEARVU FENCE (UNLAWFUL WORK) EXISTING TICKET OFFICE SECTION (UNLAWFUL WORK)

ROOF LINE 11 EXISTING SECURITY OFFICE PLAN (UNLAWFUL WORK)
1: 100

783 230 | 170 2007 220

PROFILED SHEET -METAL ROOF

ABOVE DADO -

MASONRY ROOF TILE -

PLASTER BAND

LIGHT GREY WALL ABOVE

220 170 2089 230

4580

EXISTING ABLUTION BUILDING PLAN (UNLAWFUL WORK)

9 EXISTING SECURITY OFFICE (UNLAWFUL WORK) - SOUTH ELEVATION 1: 100

18 EXISTING SECURITY OFFICE SECTION (UNLAWFUL WORK)

EXISTING ABLUTION BUILDING SECTION (UNLAWFUL WORK)

EXISTING SECURITY OFFICE (UNLAWFUL WORK) - EAST ELEVATION8
1:100

LIGHT GREY WALL ABOVE

PLASTER BAND -

DARK GREY DADO

DARK GREY DADO WALL

NGL

P
-0.170