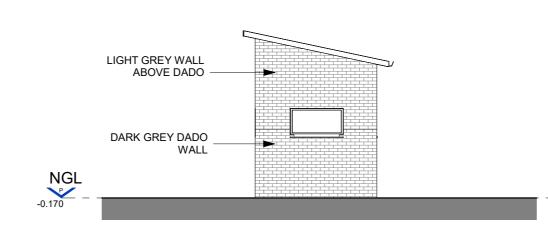

EXISTING ABLUTION BUILDING SECTION (UNLAWFUL WORK)

EXISTING SECURITY OFFICE (UNLAWFUL WORK) - EAST ELEVATION8
1:100

LIGHT GREY WALL ABOVE

PLASTER BAND -

DARK GREY DADO

DARK GREY DADO WALL

NGL

P
-0.170