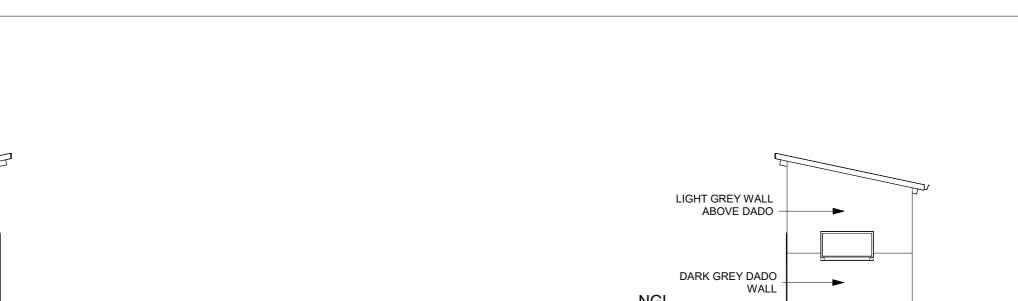

MASONRY ROOF TILE -

PLASTER BAND

LIGHT GREY WALL ABOVE

220 170 2089 230

4580

EXISTING ABLUTION BUILDING PLAN (UNLAWFUL WORK)

9 EXISTING SECURITY OFFICE (UNLAWFUL WORK) - SOUTH ELEVATION 1: 100

18 EXISTING SECURITY OFFICE SECTION (UNLAWFUL WORK)

EXISTING ABLUTION BUILDING SECTION (UNLAWFUL WORK)

EXISTING SECURITY OFFICE (UNLAWFUL WORK) - EAST ELEVATION8
1:100

LIGHT GREY WALL ABOVE

PLASTER BAND -

DARK GREY DADO

DARK GREY DADO WALL

NGL

P
-0.170