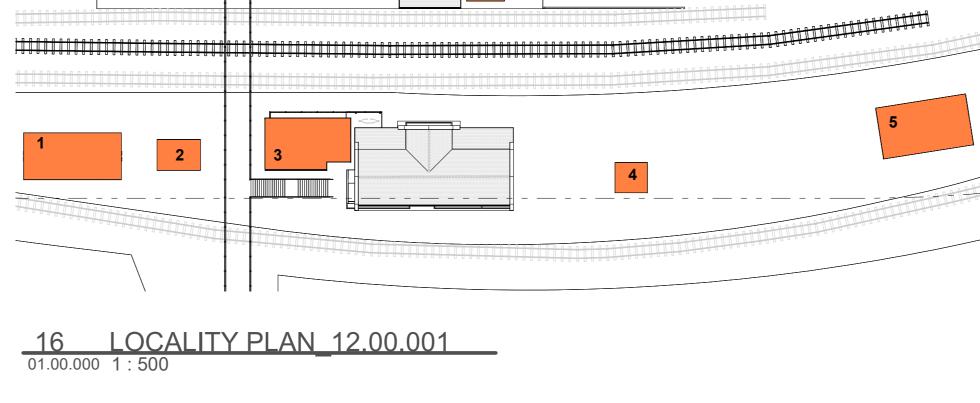

CURB EDGE

1. EXISTING STATION BUILDING - INTERNAL

2. EXISTING PUBLIC ABLUTIONS (UNLAWFUL) - INTERNAL 3. EXISTING SECURITY OFFICE (UNLAWFUL) - INTERNAL

4. EXISTING TICKET OFFICE (UNLAWFUL)

LEGEND \_\_\_\_\_\_\_ FENCE RAILWAY LINE PLATFORM VEGETATION \_ BUILDINGS CODE BENCHMARKS **ELEVATION** POLE / LIGHT POLE FIRE HYDRANT SB DOUBLE SIGNBOARD O S SINGLE SIGNBOARD VALVE GATE/ ENTRANCE PIN 9440/ ROBOT MUSPOLE

SCOPE OF WORKS LEGEND: EXISTING BUILDINGS TO BE REFURBISH

GA-OVERALL SITE PLAN\_NORTHDENE STATION
1: 200

5. EXISTING STATION BUILDING

6. EXISTING STATION BUILDING

7. EXISTING STORE ROOM (UNLAWFUL)

8. EXISTING STORE PUBLIC ABLUTIONS (UNLAWFUL)

PROFILED SHEET
METAL ROOF

STORE
0-020
8.83 m²

NGL
-0.170

UNLAWFUL BUILDINGS ON SITE

1. EXISTING SEATING STRUCTURE PLAN
2. EXISTING SECURITY OFFICE
3. EXISTING TICKET OFFICE
4. EXISTING STORE
5. EXISTING ABLUTION BUILDING