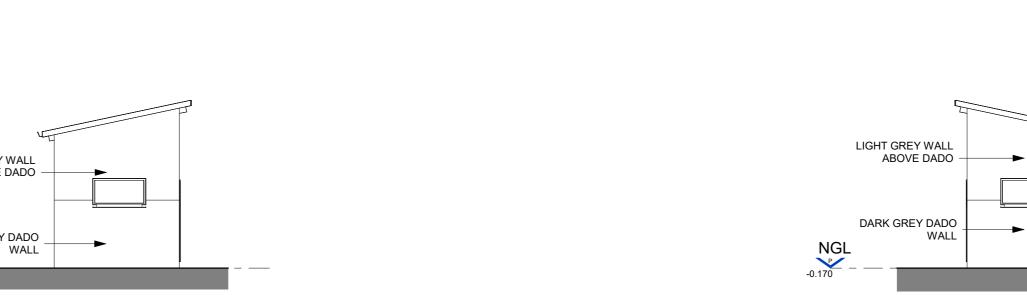

MASONRY ROOF TILE -

PLASTER BAND

LIGHT GREY WALL ABOVE

220 170 2089 230

4580

EXISTING ABLUTION BUILDING PLAN (UNLAWFUL WORK)

9 EXISTING SECURITY OFFICE (UNLAWFUL WORK) - SOUTH ELEVATION 1: 100

18 EXISTING SECURITY OFFICE SECTION (UNLAWFUL WORK)

EXISTING ABLUTION BUILDING SECTION (UNLAWFUL WORK)

EXISTING SECURITY OFFICE (UNLAWFUL WORK) - EAST ELEVATION8
1:100

LIGHT GREY WALL ABOVE

PLASTER BAND -

DARK GREY DADO

DARK GREY DADO WALL

NGL

P
-0.170