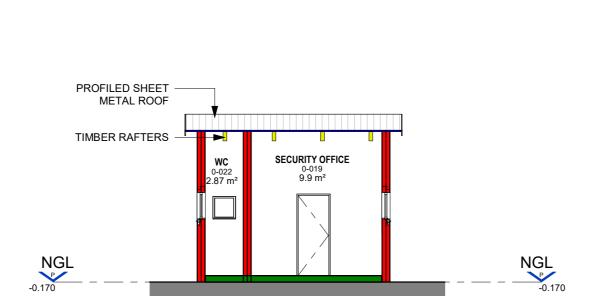

MASONRY ROOF TILE -

PLASTER BAND

LIGHT GREY WALL ABOVE

220 170 2089 230

4580

EXISTING ABLUTION BUILDING PLAN (UNLAWFUL WORK)

9 EXISTING SECURITY OFFICE (UNLAWFUL WORK) - SOUTH ELEVATION 1: 100

18 EXISTING SECURITY OFFICE SECTION (UNLAWFUL WORK)