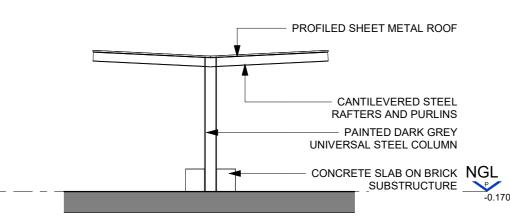

EXISTING SEATING STRUCTURE (UNLAWFUL WORK) EAST ELEVATION 1:100

13 EXISTING SEATING STRUCTURE SECTION (UNLAWFUL WORK)

EMPLOYER

FOR AND ON BEHALF OF:
COMPANY XYZ (Pty) Ltd.

PRASA Crest

ARCHITECT

RUBEN

FOR AND ON BEHALF OF:
RUBEN REDDY ARCHITECTS
(PTY) Ltd.