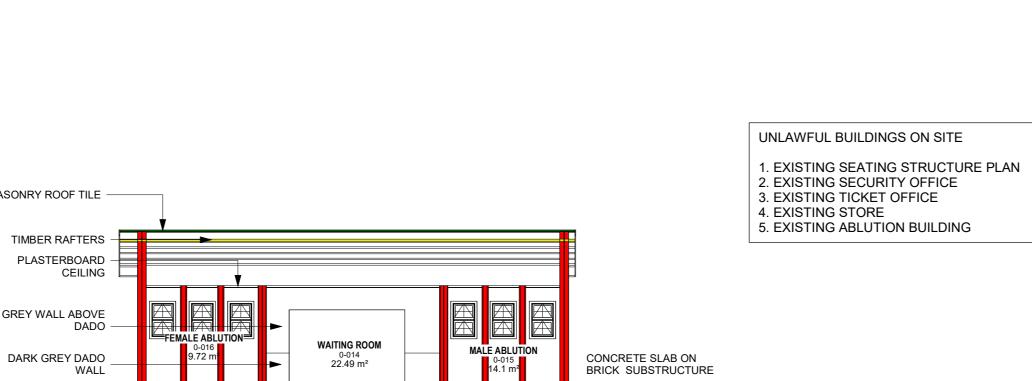

PROFILED SHEET
METAL ROOF

STORE
0-020
8.83 m²

NGL
-0.170

UNLAWFUL BUILDINGS ON SITE

1. EXISTING SEATING STRUCTURE PLAN
2. EXISTING SECURITY OFFICE
3. EXISTING TICKET OFFICE
4. EXISTING STORE
5. EXISTING ABLUTION BUILDING

1. EXISTING ABLUTION BUILDING

1. EXISTING ABLUTION BUILDING

2 EXISTING STORE PLAN (UNLAWFUL WORK)
1: 100

EXISTING STORE SECTION (UNLAWFUL WORK)

CANTILEVERED STEEL
RAFTERS AND PURLINS
PAINTED DARK GREY
UNIVERSAL STEEL COLUMN

NGL
CONCRETE SLAB ON BRICK
SUBSTRUCTURE

8 EXISTING SEATING STRUCTURE (UNLAWFUL WORK) SOUTH ELEVATION 7

EXISTING SEATING STRUCTURE (UNLAWFUL WORK) NORTH ELEVATION 9

EXISTING SEATING STRUCTURE (UNLAWFUL WORK) WEST ELEVATION 10