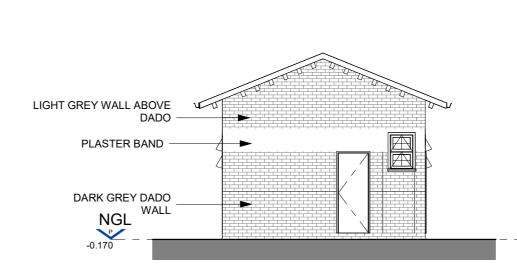

MASONRY ROOF TILE -

PLASTER BAND

LIGHT GREY WALL ABOVE

220 170 2089 230

4580

EXISTING ABLUTION BUILDING PLAN (UNLAWFUL WORK)

9 EXISTING SECURITY OFFICE (UNLAWFUL WORK) - SOUTH ELEVATION 1: 100

18 EXISTING SECURITY OFFICE SECTION (UNLAWFUL WORK)