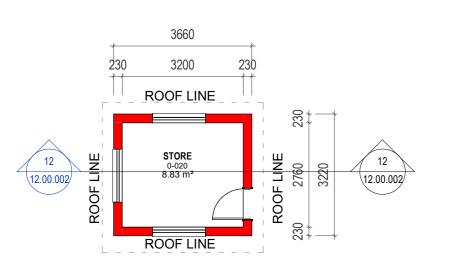

PROFILED SHEET
METAL ROOF

STORE
0-020
8.83 m²

NGL
-0.170

UNLAWFUL BUILDINGS ON SITE

1. EXISTING SEATING STRUCTURE PLAN
2. EXISTING SECURITY OFFICE
3. EXISTING TICKET OFFICE
4. EXISTING STORE
5. EXISTING ABLUTION BUILDING