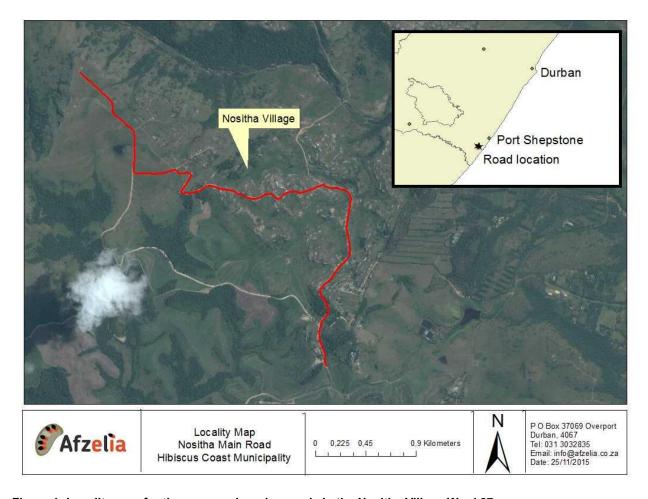

### LOCALITY AND PROJECT DESCRIPTION

The project will involve the resurfacing of the Nositha Main Road to black top, and the construction of stormwater drains. The existing road to be upgraded is 4.4 km and is located in the rural area of Nositha Village Ward 27, in the Hibiscus Coast Municipality, KwaZulu-Natal. Please see **Figure 1** for the Locality Map. Access to the start of the road is from the R61 turn off on the Wingate Ave, Margate, via the N2 South bound. The site is approximately 4.0 km west of Margate, in the Nositha Rural area. The road will be 5m wide and have a road reserve of 10 to 15m.

Figure 1: Locality map for the proposed road upgrade in the Nositha Village Ward 27

The geographical co-ordinates of the proposed development site are indicated in **Table 1** below:

**Table 1: Coordinates of Road** 