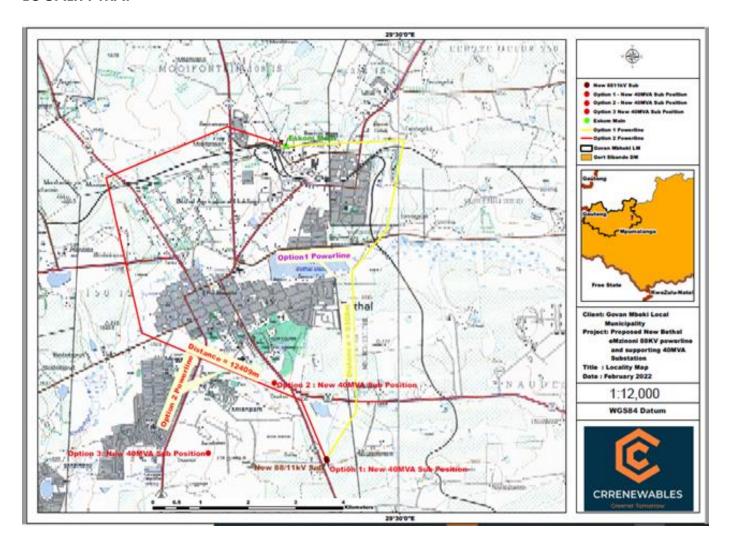

### **PROJECT DETAILS:**

| Province Name          | Mpumalanga                                                            |                    |                    |
|------------------------|-----------------------------------------------------------------------|--------------------|--------------------|
| Project<br>Description | The proposed new Bethal_Emzinoni 88KV powerline and 40 MVA Substation |                    |                    |
|                        | Powerline Coordinates                                                 | Latitude           | Longitude          |
|                        | (Option 1)                                                            |                    |                    |
|                        | Start Point                                                           | 26° 29' 8.3115" S  | 29° 29' 8.5202" E  |
| Coordinates:           |                                                                       |                    |                    |
|                        | Middle Point                                                          | 26° 25' 46.2463" S | 29° 30' 6.0679" E  |
|                        | End Point                                                             |                    |                    |
|                        |                                                                       | 26° 25′ 45.2873″ S | 29° 28' 42.4916" E |
|                        | Substation Coordinates                                                |                    |                    |
|                        | (Option 1)                                                            | 26° 29' 8.3115" S  | 29° 29' 8.5202" E  |
|                        |                                                                       |                    |                    |
| Line Length            | 9.3 KM Approximately (Option 1) / 12.4 KM Approximately (Option 2)    |                    |                    |

## **LOCALITY MAP**