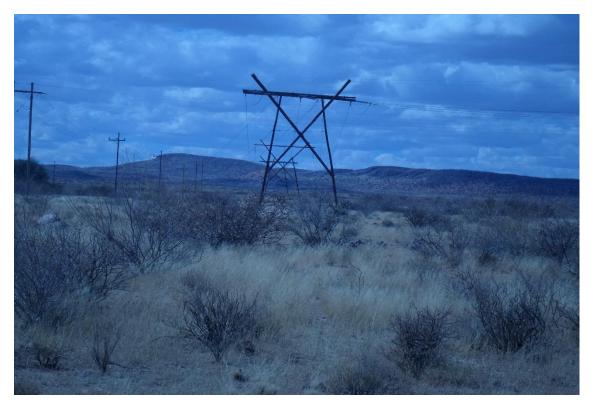

## OASIS-TAAIPIT 132KV OVERHEAD POWERLINE PHOTO PLATE

Figure 1: Existing Oasis Substation

Figure 2: View of the Oasis-Taaipit 132Kv Powerline moving away from the Oasis Substation

Figure 3: View of vegetation along the powerline closer to the Oasis Substation