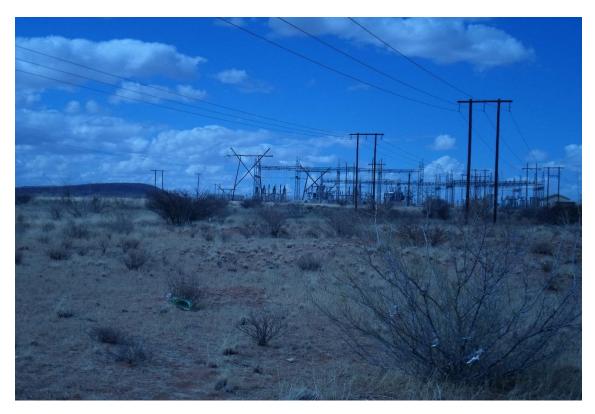

## OASIS-TAAIPIT 132KV OVERHEAD POWERLINE PHOTO PLATE

Figure 1: Existing Oasis Substation

Figure 2: View of the Oasis-Taaipit 132Kv Powerline moving away from the Oasis Substation

Figure 3: View of vegetation along the powerline closer to the Oasis Substation