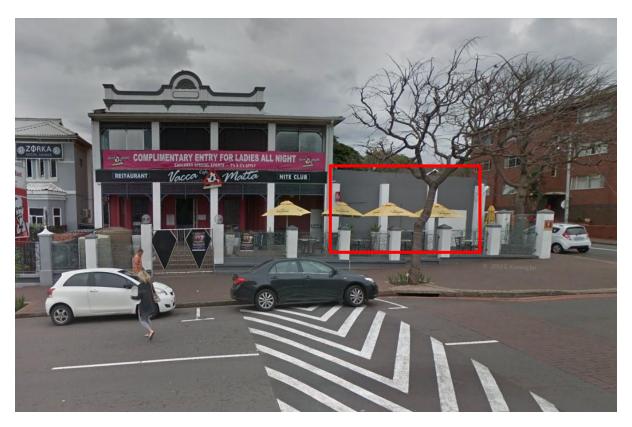

<u>Image B (current view from Florida Road) –</u> Shows the addition of an entertainment area via the enclosing and roof slab (beam and block) addition over the on-site parking lot. The new proposed works looks to demolish the black front wall of this addition and rebuild a new facade in addition with french doors in keeping with the historic language of the original building. This new façade will be separated from the original historic structure via a small courtyard as per proposed plans.