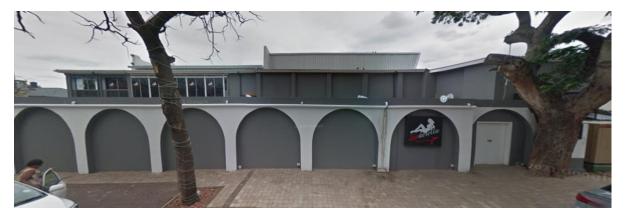

<u>Image D (Current view from Ninth Avenue)</u> – Shows the boundary wall of the site which also serves as the envelope wall of the previous entertainment area addition The elevation also shows the main entrance into the open space entertainment area. The proposed changes seek to divert all site visitors to the front of the site and entrance to the original historic structure.