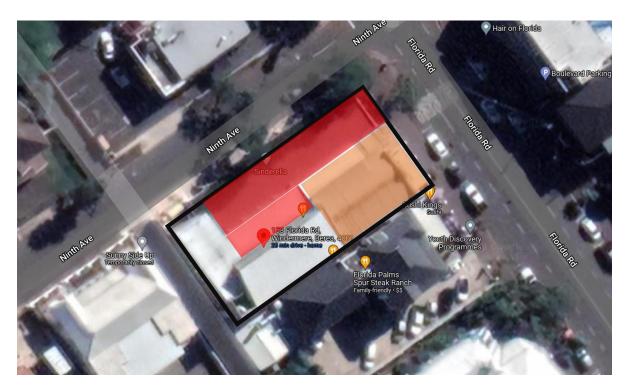

Image E (Google maps aerial view) – Colour areas represents unapproved additional works.

- Red block Enclosed on site parking turned into an indoor entertainment area.
- Orange block Represents the original historic AMAFA protected structure.