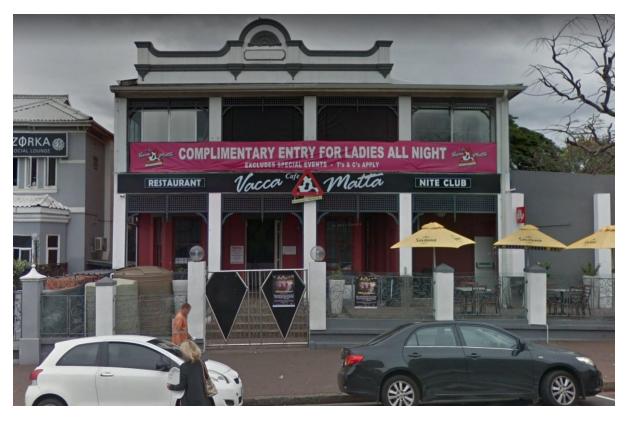

## AMAFA/HERITAGE KWAZULU-NATAL PERMIT APPLICATION PHOTO REFERENCE

153 Florida Road, Windemere, Durban

Image A (current view from Florida Road) – Shows the historic relevant façade that has previously been repainted. The façade features a front covered patio with square columns that extend to the roof on the first floor. The patio also feature symmetrical bay windows with timber frames Decorative framework can be seen in between columns above head height on both floors.