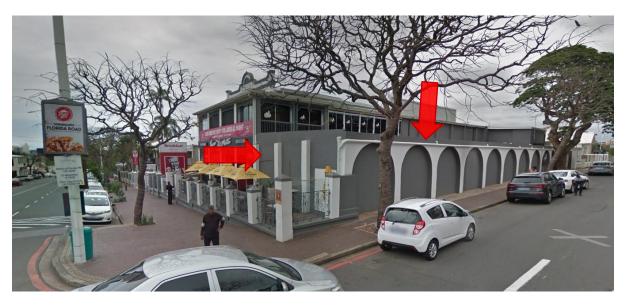

<u>Image C (Current view from the corner of Florida Road and Ninth Avenue)</u> – Shows the previous addition from the original historic structure to boundary wall. The Boundary wall/enveloping wall of enclosed space features arches that will be omitted with the wall made to look more consistent with the architecture of the original historic structure.