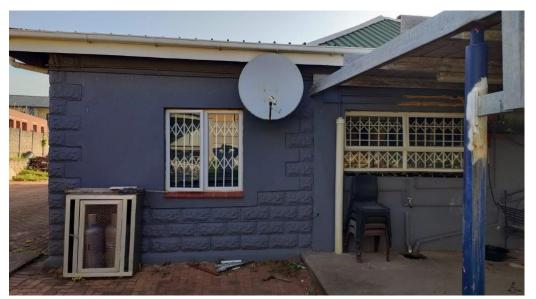

## PHOTOS OF THE EXISTING DWELLING - 14 LOBELIA ROAD, GROSVENOR

SITE PLAN OF THE EXISTING DWELLING

ROAD FRONTAGE OF THE EXISTING DWELLING – WEST ELEVATION

PART SOUTH ELEVATION OF THE EXISTING DWELLING

PART SOUTH ELEVATION OF THE EXISTING DWELLING