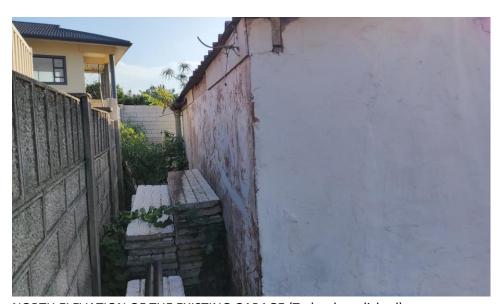

EAST ELEVATION EXISTING GARAGE (To be demolished).

NORTH ELEVATION OF THE EXISTING GARAGE (To be demolished)

SOUTH ELEVATION OF THE EXISTING GARAGE (To be demolished).