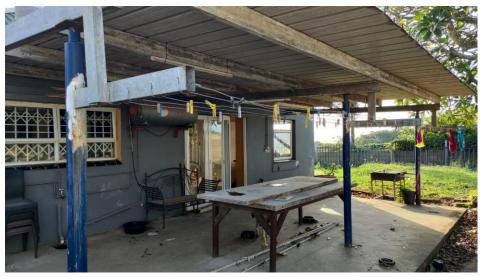

NORTH ELEVATION OF THE EXISTING DWELLING

WEST ELEVATION OF THE EXISTING DWELLING

PART EAST ELEVATION OF THE EXISTING DWELLING

PART EAST ELEVATION OF THE EXISTING DWELLING

PART EAST ELEVATION OF THE EXISTING DWELLING