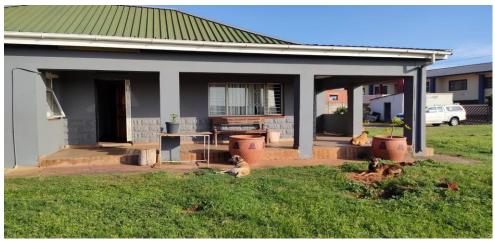

## PHOTOS OF THE EXISTING DWELLING - 14 LOBELIA ROAD, GROSVENOR

SITE PLAN OF THE EXISTING DWELLING

ROAD FRONTAGE OF THE EXISTING DWELLING – WEST ELEVATION

PART SOUTH ELEVATION OF THE EXISTING DWELLING

PART SOUTH ELEVATION OF THE EXISTING DWELLING