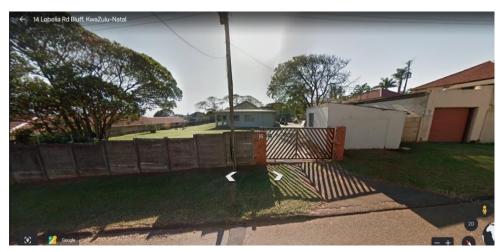

## PHOTOS OF THE EXISTING DWELLING - 14 LOBELIA ROAD, GROSVENOR

SITE PLAN OF THE EXISTING DWELLING

ROAD FRONTAGE OF THE EXISTING DWELLING – WEST ELEVATION

PART SOUTH ELEVATION OF THE EXISTING DWELLING

PART SOUTH ELEVATION OF THE EXISTING DWELLING