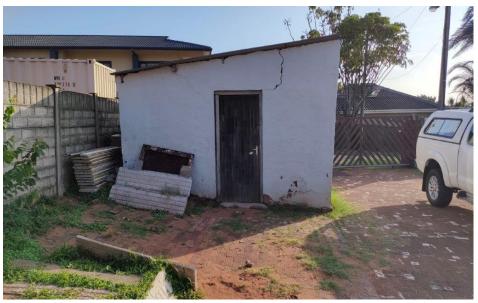

EAST ELEVATION EXISTING GARAGE (To be demolished).

NORTH ELEVATION OF THE EXISTING GARAGE (To be demolished)

SOUTH ELEVATION OF THE EXISTING GARAGE (To be demolished).