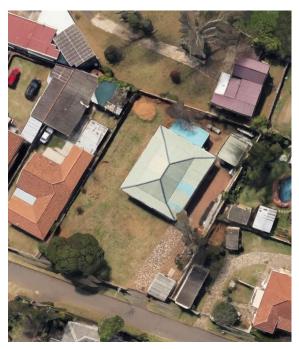

## PHOTOS OF THE EXISTING DWELLING - 14 LOBELIA ROAD, GROSVENOR

SITE PLAN OF THE EXISTING DWELLING

ROAD FRONTAGE OF THE EXISTING DWELLING – WEST ELEVATION

PART SOUTH ELEVATION OF THE EXISTING DWELLING

PART SOUTH ELEVATION OF THE EXISTING DWELLING