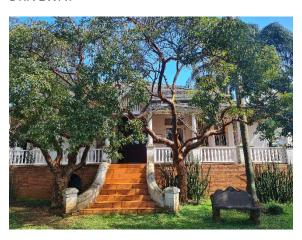

DAMAGED ROOF

EAST ELEVATION AND FRONT GARDEN

**EXISTIG ENTRANCE STAIRS** 

DRIVEWAY

EAST ELEVATION

EXISTING BACK VERANDA

EXISTING BEDROOM WITH INTERLEADING DOOR

EXISTING BATHROOM