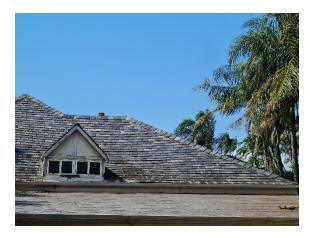

DAMAGED ROOF

EAST ELEVATION AND FRONT GARDEN

**EXISTIG ENTRANCE STAIRS** 

DRIVEWAY

EAST ELEVATION

EXISTING BACK VERANDA

EXISTING BEDROOM WITH INTERLEADING DOOR

EXISTING BATHROOM