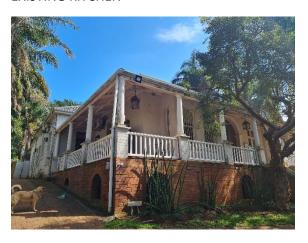

DAMAGED ROOF

EAST ELEVATION AND FRONT GARDEN

**EXISTIG ENTRANCE STAIRS** 

DRIVEWAY

EAST ELEVATION

EXISTING BACK VERANDA

EXISTING BEDROOM WITH INTERLEADING DOOR

EXISTING BATHROOM