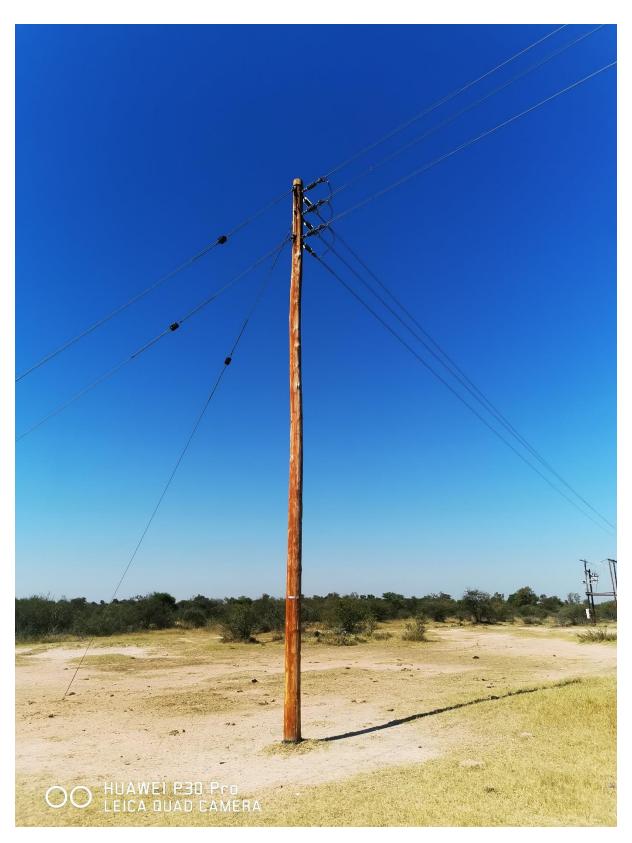

## **SWA385696089 - MORETELLE MUNIC BH7 VONTEEN**

Figure 1: Existing line where the proposed line will be connected from

Figure 2: Existing Electrical Infrastructure in the project area

Figure 3: Picture showing the village area