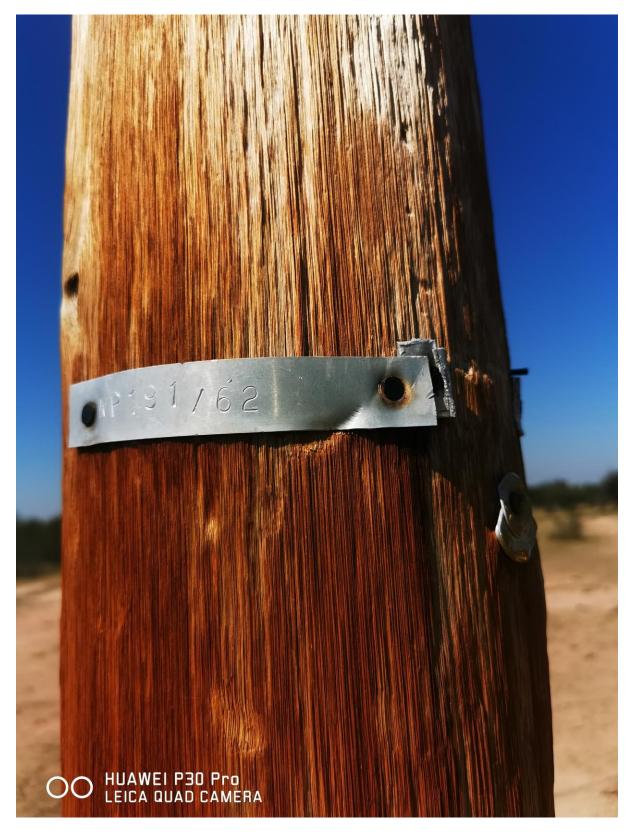

## SWA382169483 - MBTM MORETELE LOCAL MUNICIPALITY

Figure 1: Existing line where the proposed line will be connected from

Figure 2: Existing Electrical Infrastructure in the project area

Figure 3: Picture showing the proposed pole position