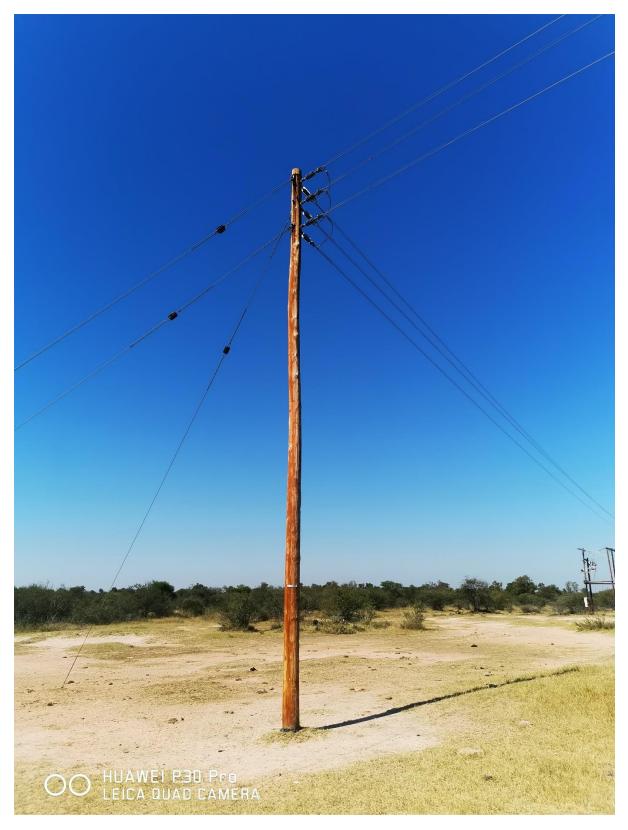

## SWA382169483 - MBTM MORETELE LOCAL MUNICIPALITY

Figure 1: Existing line where the proposed line will be connected from

Figure 2: Existing Electrical Infrastructure in the project area

Figure 3: Picture showing the proposed pole position