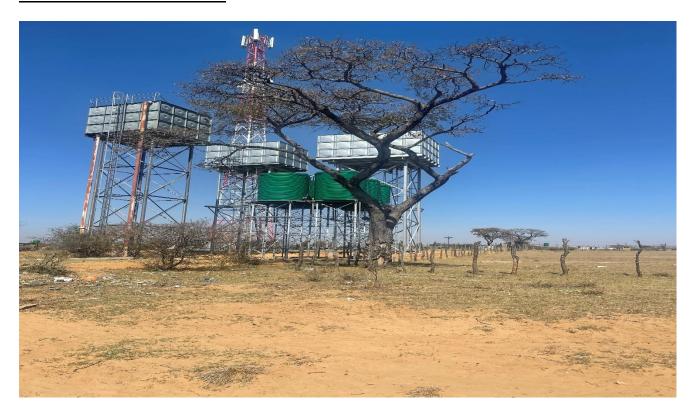

## **ZM-WP INTERCONNECTOR**

Figure 1: Picture showing the cell tower and water tank next to the existing T-Off line

Figure 2: Picture showing the line route and the pole position

Figure 3: Picture showing the existing powerline in the project area