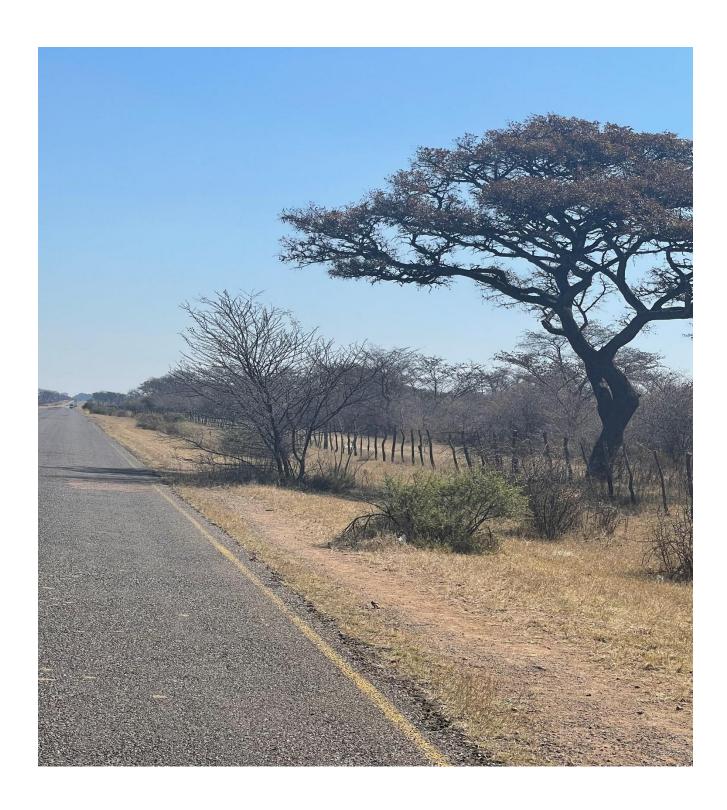

Figure 8: Another Picture showing the pole position of the powerline

Figure 9: Picture showing the small vegetation in the project area

Figure 9: Picture showing the overall line route that is running parallel to the tarred road

Figure 10: Picture showing vegetation in the area