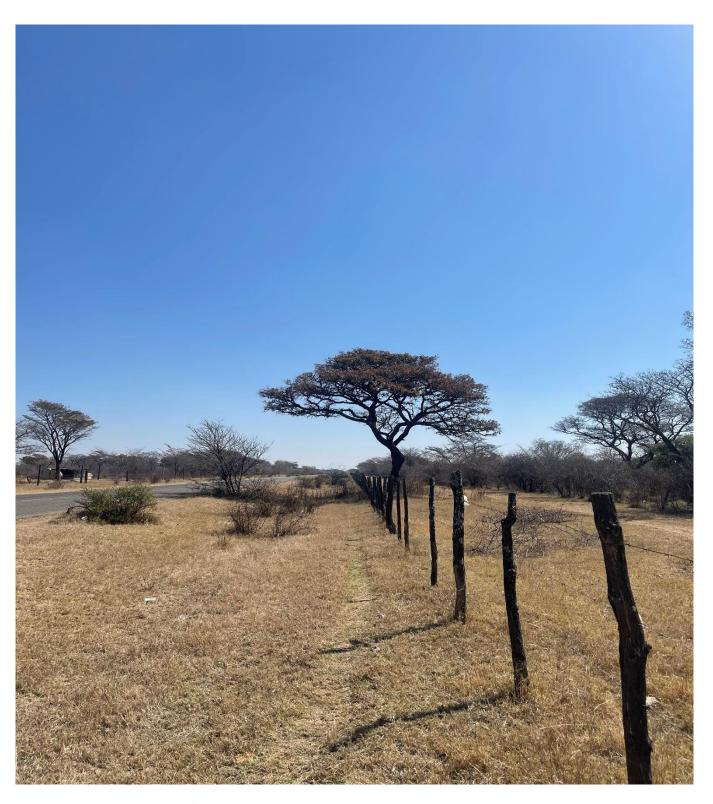

Figure 8: Another Picture showing the pole position of the powerline

Figure 9: Picture showing the small vegetation in the project area

Figure 9: Picture showing the overall line route that is running parallel to the tarred road