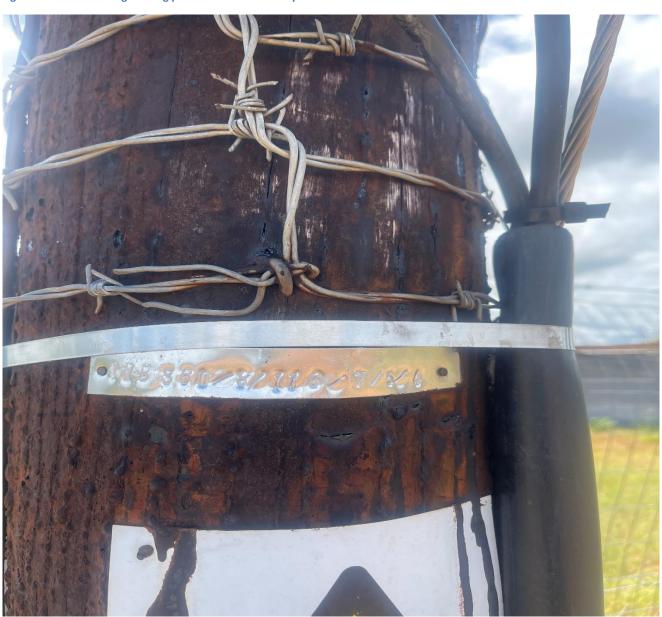

## KITTY ELECTRIFICATION

Figure 1: Picture showing existing electricity in the study area

Figure 2: Picture showing existing pole number in the study area

Figure 3: Picture showing the existing vegetation