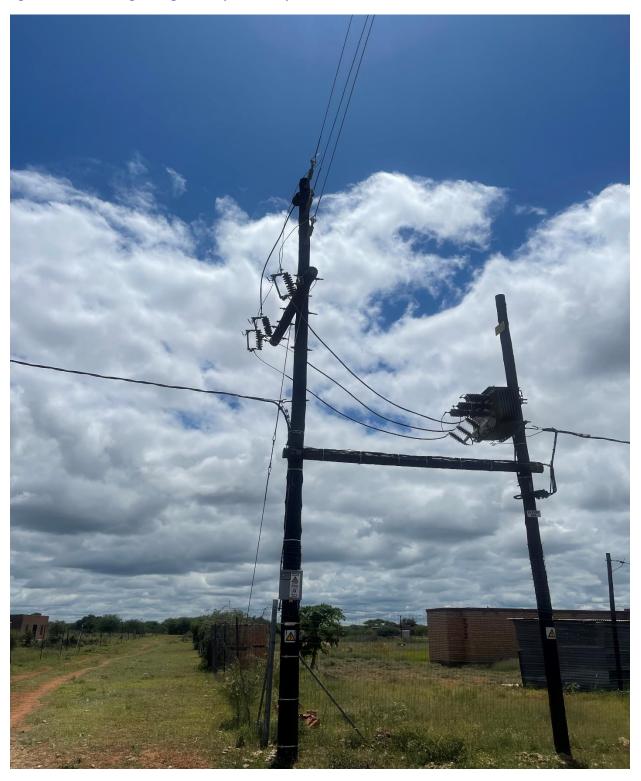

## KITTY ELECTRIFICATION

Figure 1: Picture showing existing electricity in the study area

Figure 2: Picture showing existing pole number in the study area

Figure 3: Picture showing the existing vegetation