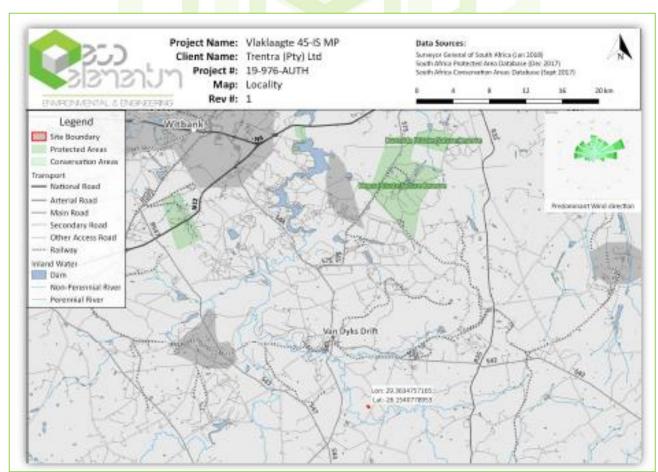

# 1. INTRODUCTION AND BACKGROUND

**Trentra (Pty) Ltd** applied for a Mining Permit of coal to the Regional Department of Mineral Resources ("DMR" Mpumalanga) in respect of the Remaining Extent of the farm Vlaklaagte 45 IS in the eMalahleni Local Municipality, Mpumalanga, South Africa. The study area is located roughly 15km Northeast of Kriel.

Figure 1: Trentra Vlaklaagte Locality