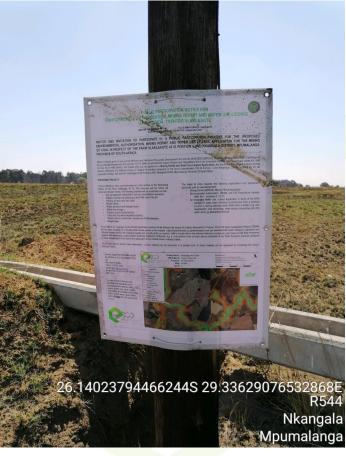

# 3. SITE NOTICES

Site notices were placed around the proposed mining site in accordance with Regulation 41(2)(a), (3) and (4) of the Environmental Impact Assessment Regulations Published under Government Notice R982 in *Government Gazette* 38282 of 4 December 2014 (as amended)