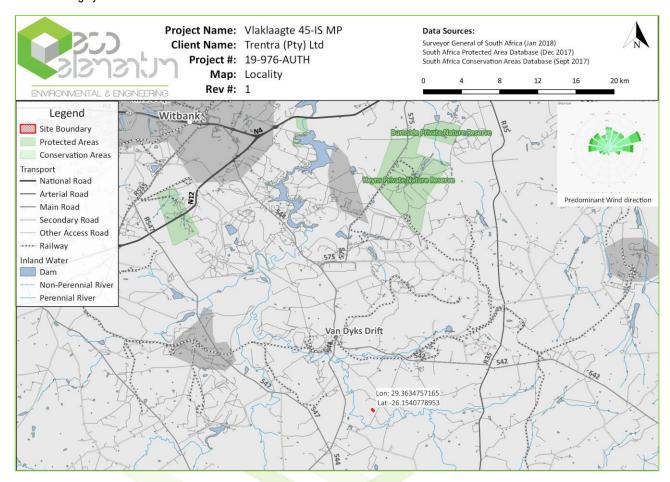

# 1. INTRODUCTION AND BACKGROUND

**Trentra (Pty) Ltd** applied for a Mining Permit of coal to the Regional Department of Mineral Resources ("DMR" Mpumalanga) in respect of the Remaining Extent of the farm Vlaklaagte 45 IS in the eMalahleni Local Municipality, Mpumalanga, South Africa. The study area is located roughly 15km Northeast of Kriel.

Figure 1: Trentra Vlaklaagte Locality