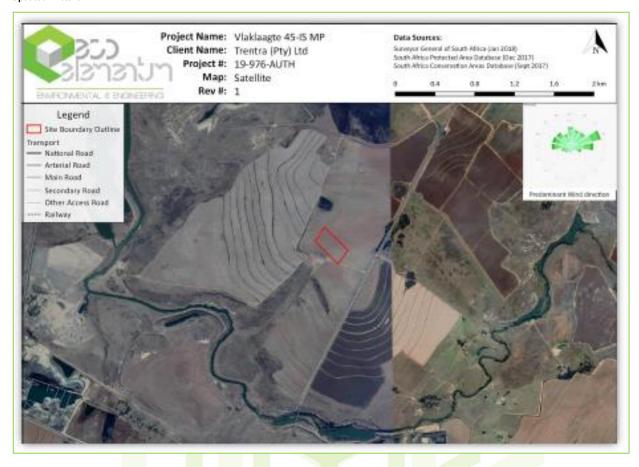

# 1. INTRODUCTION AND BACKGROUND

**Trentra (Pty) Ltd** applied for a Mining Permit of coal to the Regional Department of Mineral Resources ("DMR" Mpumalanga) in respect of the Remaining Extent of the farm Vlaklaagte 45 IS in the eMalahleni Local Municipality, Mpumalanga, South Africa. The study area is located roughly 15km Northeast of Kriel.