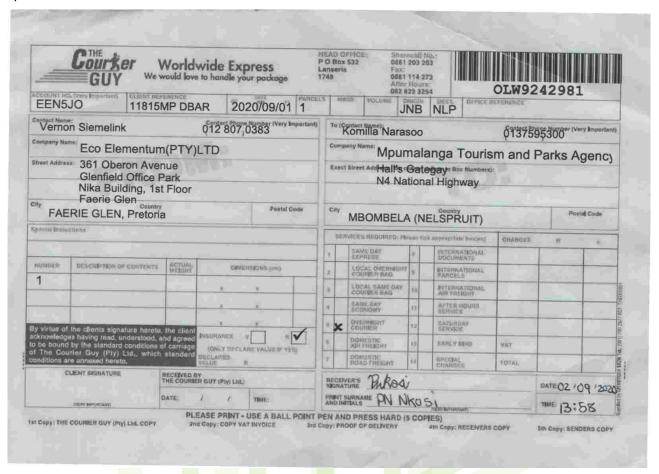

# 6. PROOF OF NOTIFICATION

# 6.1 EMAIL

An email notifying the I&APs of the proposed project, the public participation process, draft Scoping Report review and how to comment, was sent to all identified I&APs.