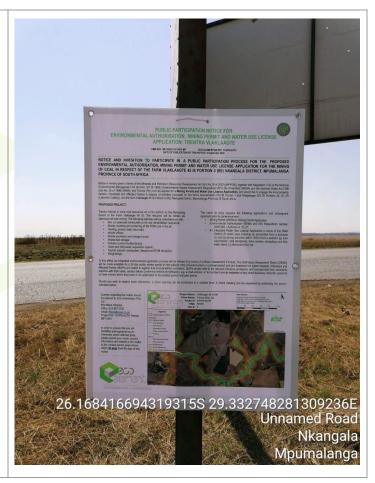

# 3. SITE NOTICES

Site notices were placed around the proposed mining site in accordance with Regulation 41(2)(a), (3) and (4) of the Environmental Impact Assessment Regulations Published under Government Notice R982 in *Government Gazette* 38282 of 4 December 2014 (as amended)

# 4. ADVERT

Adverts were placed in a local Newspaper in accordance with Regulation 41(2)(c), and (3) of the Environmental Impact Assessment Regulations Published under Government Notice R982 in *Government Gazette* 38282 of 4 December 2014 (as amended)

# PUBLIC PARTICIPATION NOTICE FOR ENVIRONMENTAL AUTHORISATION, MINING PERMIT AND WATER USE LICENSE APPLICATION: TRENTRA VLAKLAAGTE

NOTICE AND INVITATION TO PARTICIPATE IN A PUBLIC PARTICIPATION PROCESS FOR THE PROPOSED ENVIRONMENTAL AUTHORISATION, MINING PERMIT AND WATER USE LICENSE APPLICATION FOR THE MINING OF COAL IN RESPECT OF THE FARM VLAKLAAGTE 45 IS PORTION O (RE) NKANGALA DISTRICT, MPUMALANGA PROVINCE OF SOUTH AFRICA

Notice is hereby given in terms of the Minerals and Petroleum Resources Development Act (Act No.28 of 2002) (MPRDA), together with Regulation 3 (6) of the National Environmental Management Act (Act No 107 Of 1998): Environmental Impact Assessment Regulations 2014 (As Amended) (NEMA) and the National Water Act, 1998 (Act No. 36 of 1998) (NWA), that Trentra (Pty) Ltd has applied for a Mining Permit and Water Use Licence Application, and would like to engage the local property owners, Interested and Affected Parties in respect of activities proposed on the farm Vlaklaagte 45 IS Portion 0 (RE) Nkangala District, Mpumalanga Province Of South Africa

PROJECT TITLE: 19-976-AUTH Trentra (Pty) LTD: Vlaklaagte Mining Permit 11815MP