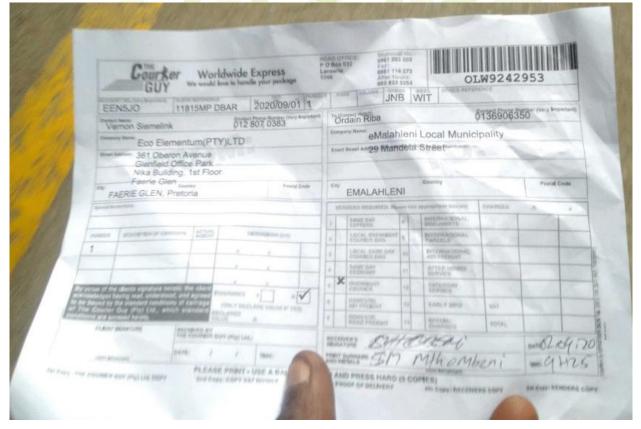

# 6. PROOF OF NOTIFICATION

# 6.1 EMAIL

An email notifying the I&APs of the proposed project, the public participation process, draft Scoping Report review and how to comment, was sent to all identified I&APs.