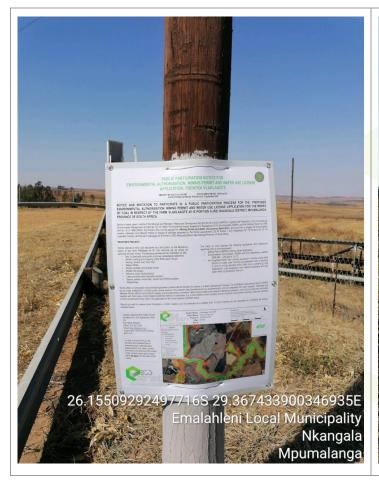

# 3. SITE NOTICES

Site notices were placed around the proposed mining site in accordance with Regulation 41(2)(a), (3) and (4) of the Environmental Impact Assessment Regulations Published under Government Notice R982 in *Government Gazette* 38282 of 4 December 2014 (as amended)