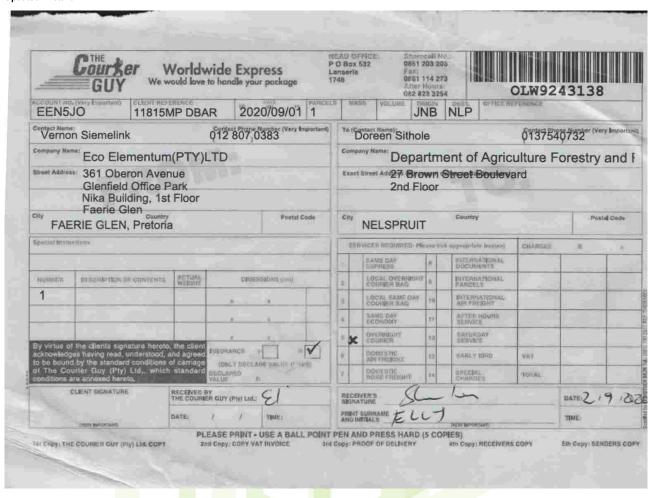

# 6. PROOF OF NOTIFICATION

# 6.1 EMAIL

An email notifying the I&APs of the proposed project, the public participation process, draft Scoping Report review and how to comment, was sent to all identified I&APs.