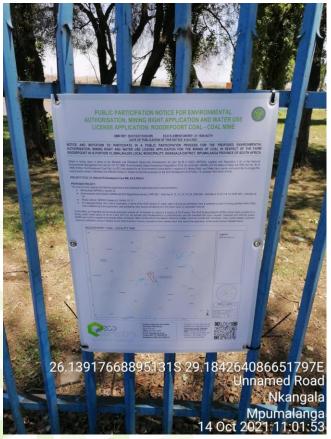

### 3. SITE NOTICES

Site notices were placed around the proposed mining site in accordance with Regulation 41(2)(a), (3) and (4) of the Environmental Impact Assessment Regulations Published under Government Notice R982 in *Government Gazette* 38282 of 4 December 2014 (as amended)

## PUBLIC PARTICIPATION NOTICE FOR ENVIRONMENTAL AUTHORISATION, MINING RIGHT AND WATER USE LICENSE APPLICATION: ROODEPOORT COAL - COAL MINE

DMR REF: MP 30/5/1/2/2/10338 MR

ECO ELEMENTUM REF: 21-1545-AUTH

NOTICE AND INVITATION TO PARTICIPATE IN A PUBLIC PARTICIPATION PROCESS FOR THE PROPOSED ENVIRONMENTAL AUTHORISATION, MINING RIGHT AND WATER USE LICENSE APPLICATION FOR THE MINING OF COAL IN RESPECT OF THE FARM ROODEPOORT 40 IS PORTION 15, EMALAHLENI LOCAL MUNICIPALITY, NKANGALA DISTRICT, MPUMALANGA PROVINCE OF SOUTH AFRICA

Notice is hereby given in terms of the Minerals and Petroleum Resources Development Act (Act No.28 of 2002) (MPRDA), together with Regulation 3 (6) of the National Environmental Management Act (Act No 107 Of 1998): Environmental Impact Assessment Regulations 2014 (As Amended) (NEMA) and the National Water Act, 1998 (Act No. 36 of 1998) (NWA), that Roodepoort Coal (Pty) Ltd (RC) has applied for an Environmental Authorisation in support of a Mining Right, and Water Use Licence, and would like to engage the local property owners, Interested and Affected Parties in respect of activities proposed on the farm Roodepoort 40 IS Portion 15, situated 10km North of Kriel.