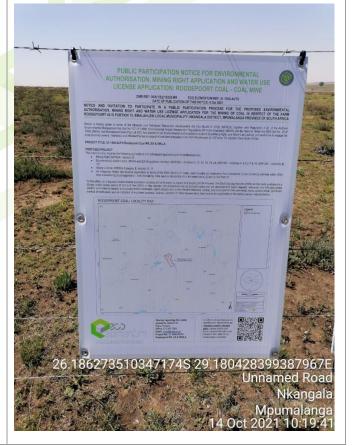

### 3. SITE NOTICES

Site notices were placed around the proposed mining site in accordance with Regulation 41(2)(a), (3) and (4) of the Environmental Impact Assessment Regulations Published under Government Notice R982 in *Government Gazette* 38282 of 4 December 2014 (as amended)

### PUBLIC PARTICIPATION NOTICE FOR ENVIRONMENTAL AUTHORISATION, MINING RIGHT APPLICATION AND WATER USE LICENSE APPLICATION: ROODEPOORT COAL - COAL MINE

DMR REF: 30/5/1/2/2/10338 MR ECO ELEMENTUM REF: 21-1545-AUTH DATE OF PUBLICATION OF THIS NOTICE: 8 Oct 2021

NOTICE AND INVITATION TO PARTICIPATE IN A PUBLIC PARTICIPATION PROCESS FOR THE PROPOSED ENVIRONMENTAL AUTHORISATION, MINING RIGHT AND WATER USE LICENSE APPLICATION FOR THE MINING OF COAL IN RESPECT OF THE FARM ROODEPOORT 40 IS PORTION 15. EMALAHLENI LOCAL MUNICIPALITY, NIKANGALA DISTRICT, MPUMALANGA PROVINCE OF SOUTH AFRICA

Notice is hereby given in terms of the Minerals and Petroleum Resources Development Act. (Act. No.28 of 2002) (MPRDA), logether with Regulation 3 (6) of the National Environmental Management Act (Act No.10 for 1998); Environmental impact Assessment Regulations 2014 (As Amended) (NEMA) and the National Water Act, 1998 (Act No. 36 of 1998) (NIVA), that Roodepoort Coal (Pty) Ltd (RC) has applied for an Environmental Authorisation in support of a Mining Right, and Water Use Licence, and would like to engage the local property owners, Interested and Affected Parties in respect of activities proposed on the farm Roodepoort 40 IS Portion 15, situated 10km North of Kriel.