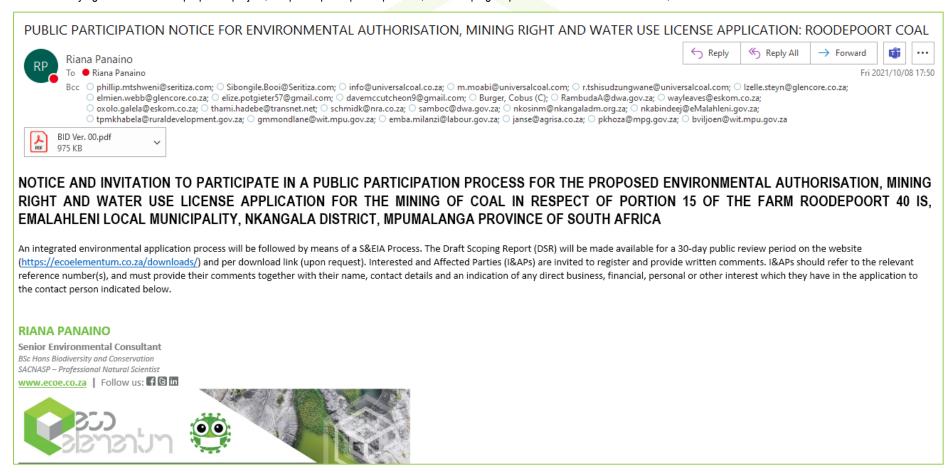

### PUBLIC PARTICIPATION NOTICE FOR ENVIRONMENTAL AUTHORISATION, MINING RIGHT APPLICATION AND WATER USE LICENSE APPLICATION: ROODEPOORT COAL - COAL MINE

DMR REF: 30/5/1/2/2/10338 MR ECO ELEMENTUM REF: 21-1545-AUTH DATE OF PUBLICATION OF THIS NOTICE: 8 Oct 2021

NOTICE AND INVITATION TO PARTICIPATE IN A PUBLIC PARTICIPATION PROCESS FOR THE PROPOSED ENVIRONMENTAL AUTHORISATION, MINING RIGHT AND WATER USE LICENSE APPLICATION FOR THE MINING OF COAL IN RESPECT OF THE FARM ROODEPOORT 40 IS PORTION 15. EMALAHLENI LOCAL MUNICIPALITY, NIKANGALA DISTRICT, MPUMALANGA PROVINCE OF SOUTH AFRICA

Notice is hereby given in terms of the Minerals and Petroleum Resources Development Act. (Act. No.28 of 2002) (MPRDA), logether with Regulation 3 (6) of the National Environmental Management Act (Act No.10 for 1998); Environmental impact Assessment Regulations 2014 (As Amended) (NEMA) and the National Water Act, 1998 (Act No. 36 of 1998) (NIVA), that Roodepoort Coal (Pty) Ltd (RC) has applied for an Environmental Authorisation in support of a Mining Right, and Water Use Licence, and would like to engage the local property owners, Interested and Affected Parties in respect of activities proposed on the farm Roodepoort 40 IS Portion 15, situated 10km North of Kriel.

To this effect, an integrated environmental application process will be followed by means of a Scoping & EIA Process. The Draft Scoping Reports (DSRs) will be made available for a 30-day public review period (8 Oct to 8 Nov 2021) on the website (http://ecoelementum.co.za/downloads)) and per download link (upon request). Interested and affected parties (IAAPS) are invited to register and provide written comments, IAAPS should refer to the relevant reference number, and must provide their comments, name, contact details (preferred method of notification) and an indication of any direct business, financial, personal or other interest which they have in the application, to the contact person indicated below.