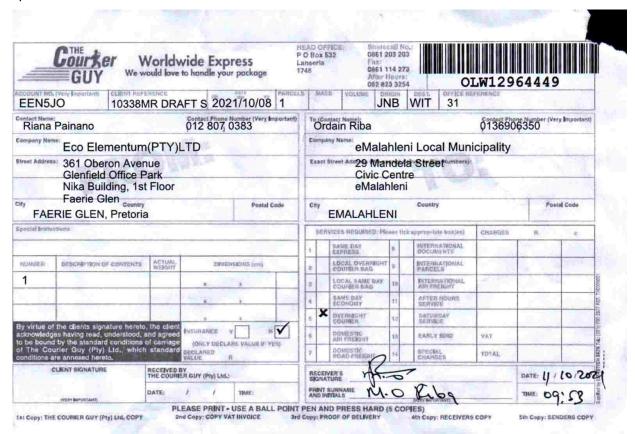

### 5.3 SUBMISSION OF DRAFT SCOPING REPORT

The Draft Scoping Report was submitted to the following Commenting Authorities for comment:

| Department                                       | Attention to                                                                |
|--------------------------------------------------|-----------------------------------------------------------------------------|
| Mpumalanga Provincial Government DARDLEA         | Ms. S.P. Xulu (HOD)                                                         |
| Nkangala District Municipality                   | Pierre Rossouw                                                              |
| eMalahleni LM                                    | Ordain Riba                                                                 |
| Mpumulanga Tourism and Park Agency               | Komilla Narasoo                                                             |
| Department of Roads and Transport                | Mr Mxolisi Cyril Dlamini                                                    |
| Department of Agriculture forestry and fisheries | Love Shabane                                                                |
| Mpumalanga Economic Development & Tourism        | Mr N Sebitso (Acting HOD) / Mr J Ndima (Director) Planning and Coordination |