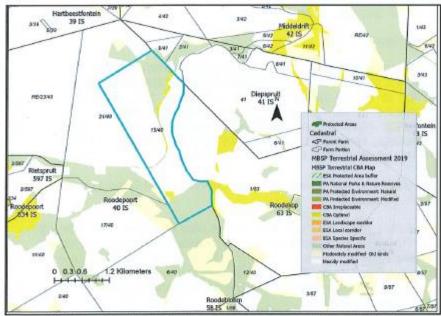

diate adjacent natural areas. All the species of conservation concern (Protected plants) should be marked for rescued purposes.
- A thorough mitigation plan and rehabilitation plan designed to prevent AMD entering the natural system as well as the prevention of the re-colonization by exotic vegetation should be implemented. The rehabilitation plan should not only focus on the landscaping of the mined area but also on bioremediation of the soils in order for future post mining use.
- 4. An Active water purification system must be investigated and must address the possible pollution through AMD decanting, underground pollution plume, storm water pollution from discard dumps, overflow from pollution control facilities and leachates. Clean water must be provided back into the natural system.



Figure 1. MBSP based Terrestrial biodiversity assessment maps of these portions indicating the sensitivity in terms of the CBA status of the farm:

- CBA Optimal area should be avoided by opencast mining.
- 2. Other natural areas- Ecological study required,

Private Bag X11338 Mbombela, 1200, N4 National Road, Hall's Gateway Mataliin, Mbombela, Mpumalanga Tel: +27 (0)13 759 5300/01 Fax: +27 (0)13 755 3928 www.mpumalanga.com









Figure 2. MBSP based Freshwater assessment map indicating:

- CBA wetlands. Delineation with a 100-meter buffer to be avoided.
- 2. ONA: An ecological study is required.

Me. Panaino apart from being registered as a SACNASP Scientist you should also consider registering as an EAPSA member. This is a much more comprehensive registration for a multidisciplinary