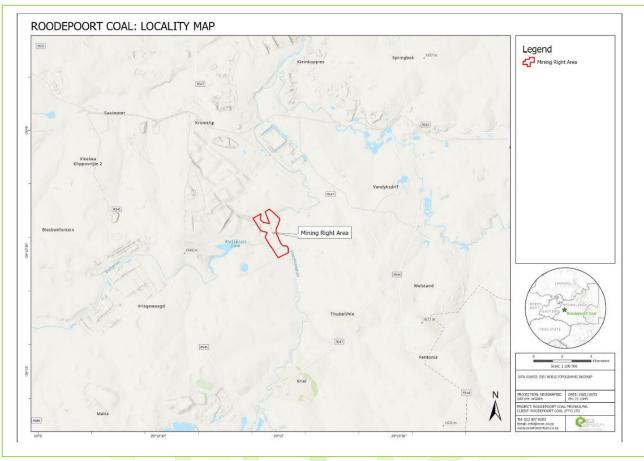

### 1. INTRODUCTION AND BACKGROUND

**Roodepoort Coal (Pty) Ltd** applied for a Mining Right of coal to the Regional Department of Mineral Resources ("DMR" Mpumalanga) in respect of Portion 15 of the farm Roodepoort 40 IS in the Emalahleni Local Municipality, Mpumalanga, South Africa.

Figure 1 Roodepoort Coal Locality

SENERIUS ENGINERING

Updated- 30/9/2022