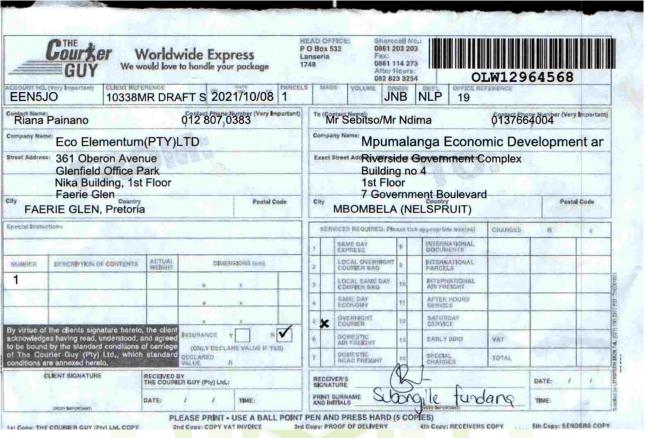

### 5.3 SUBMISSION OF DRAFT SCOPING REPORT

The Draft Scoping Report was submitted to the following Commenting Authorities for comment:

| Department                                       | Attention to                                                                |
|--------------------------------------------------|-----------------------------------------------------------------------------|
| Mpumalanga Provincial Government DARDLEA         | Ms. S.P. Xulu (HOD)                                                         |
| Nkangala District Municipality                   | Pierre Rossouw                                                              |
| eMalahleni LM                                    | Ordain Riba                                                                 |
| Mpumulanga Tourism and Park Agency               | Komilla Narasoo                                                             |
| Department of Roads and Transport                | Mr Mxolisi Cyril Dlamini                                                    |
| Department of Agriculture forestry and fisheries | Love Shabane                                                                |
| Mpumalanga Economic Development & Tourism        | Mr N Sebitso (Acting HOD) / Mr J Ndima (Director) Planning and Coordination |