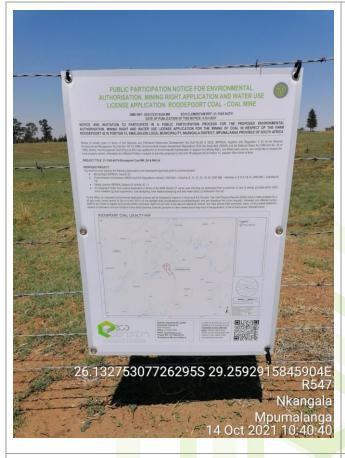

### 3. SITE NOTICES

Site notices were placed around the proposed mining site in accordance with Regulation 41(2)(a), (3) and (4) of the Environmental Impact Assessment Regulations Published under Government Notice R982 in *Government Gazette* 38282 of 4 December 2014 (as amended)

### PUBLIC PARTICIPATION NOTICE FOR ENVIRONMENTAL AUTHORISATION, MINING RIGHT APPLICATION AND WATER USE LICENSE APPLICATION: ROODEPOORT COAL - COAL MINE

DMR REF: 30/5/1/2/2/10338 MR ECO ELEMENTUM REF: 21-1545-AUTH DATE OF PUBLICATION OF THIS NOTICE: 8 Oct 2021

NOTICE AND INVITATION TO PARTICIPATE IN A PUBLIC PARTICIPATION PROCESS FOR THE PROPOSED ENVIRONMENTAL AUTHORISATION, MINING RIGHT AND WATER USE LICENSE APPLICATION FOR THE MINING OF COAL IN RESPECT OF THE FARM ROODEPOORT 40 IS PORTION 15. EMALAHLENI LOCAL MUNICIPALITY, NIKANGALA DISTRICT, MPUMALANGA PROVINCE OF SOUTH AFRICA

Notice is hereby given in terms of the Minerals and Petroleum Resources Development Act. (Act. No.28 of 2002) (MPRDA), logether with Regulation 3 (6) of the National Environmental Management Act (Act No.10 for 1998); Environmental impact Assessment Regulations 2014 (As Amended) (NEMA) and the National Water Act, 1998 (Act No. 36 of 1998) (NIVA), that Roodepoort Coal (Pty) Ltd (RC) has applied for an Environmental Authorisation in support of a Mining Right, and Water Use Licence, and would like to engage the local property owners, Interested and Affected Parties in respect of activities proposed on the farm Roodepoort 40 IS Portion 15, situated 10km North of Kriel.