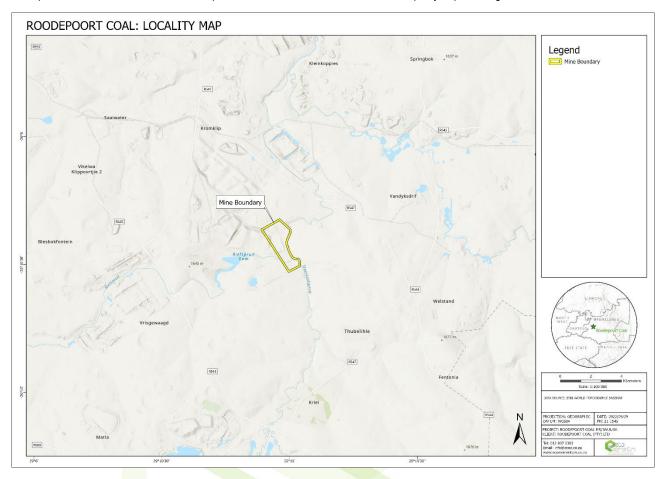

2        | SMS                                                                   |     |
| 6.3          | SUBMISSION OF DRAFT EIA REPORT                                        |     |
| 7.           | ISSUES AND RESPONSES                                                  | 21  |
| List of Figu | res -                                                                 |     |
| Figure 1 Roo | odepoort Coal Locality                                                | 4   |



SENERAL & FORDERING

Updated- 30/9/2022

### 1. INTRODUCTION AND BACKGROUND

**Roodepoort Coal (Pty) Ltd** applied for a Mining Right of coal to the Regional Department of Mineral Resources ("DMR" Mpumalanga) in respect of Portion 15 of the farm Roodepoort 40 IS in the Emalahleni Local Municipality, Mpumalanga, South Africa.



Figure 1 Roodepoort Coal Locality

SENERIUS ENGINERING

Updated- 30/9/2022

### 2. LANDOWNER AND PROPERTY DETAIL

The registered owners of the farms were listed as follows:

Table 2.1: Directly affected landowners

| Farm       |    |    | Ptn | Owner                   |
|------------|----|----|-----|-------------------------|
| Roodepoort | 40 | IS | 15  | MANHATTAN SYNDICATE LTD |

Surrounding landowners who were contacted are listed below:

| Farm        |    |    | Ptn | Owner                                    |
|-------------|----|----|-----|------------------------------------------|
| Roodekop    | 63 | IS | 1   | UNIVERSAL COAL DEV IV PTY LTD            |
| Middeldrift | 42 | IS | 1   | GLENCORE OPERATIONS SOUTH AFRICA PTY LTD |
| Middeldrift | 42 | IS | 4   | GLENCORE OPERATION