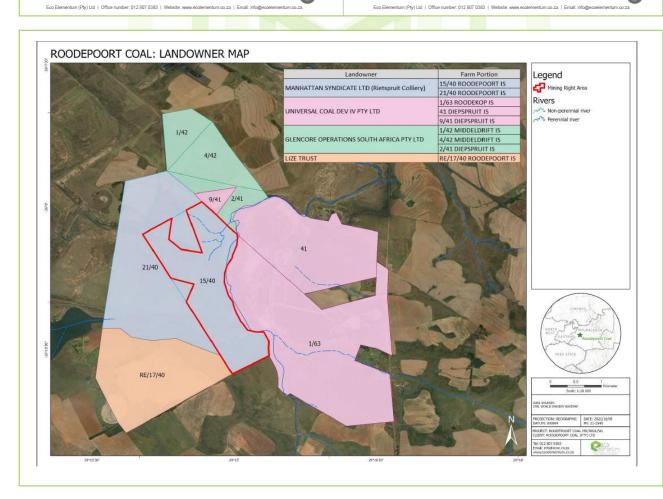

### 2. LANDOWNER AND PROPERTY DETAIL

The registered owners of the farms were listed as follows:

Table 2.1: Directly affected landowners

| Farm       |    |    | Ptn | Owner                   |
|------------|----|----|-----|-------------------------|
| Roodepoort | 40 | IS | 15  | MANHATTAN SYNDICATE LTD |

Surrounding landowners who were contacted are listed below:

| Farm        |    |    | Ptn | Owner                                    |
|-------------|----|----|-----|------------------------------------------|
| Roodekop    | 63 | IS | 1   | UNIVERSAL COAL DEV IV PTY LTD            |
| Middeldrift | 42 | IS | 1   | GLENCORE OPERATIONS SOUTH AFRICA PTY LTD |
| Middeldrift | 42 | IS | 4   | GLENCORE OPERATIONS SOUTH AFRICA PTY LTD |
| Diepspruit  | 41 | IS | 0   | UNIVERSAL COAL DEV IV PTY LTD            |
| Diepspruit  | 41 | IS | 2   | GLENCORE OPERATIONS SOUTH AFRICA PTY LTD |
| Diepspruit  | 41 | IS | 9   | UNIVERSAL COAL DEV IV PTY LTD            |
| Roodepoort  | 40 | IS | 17  | LIZE TRUST                               |
| Roodepoort  | 40 | IS | 21  | MANHATTAN SYNDICATE LTD                  |
| Roodepoort  | 40 | IS | 6   | EMALAHLENI LOCAL MUNICIPALITY            |