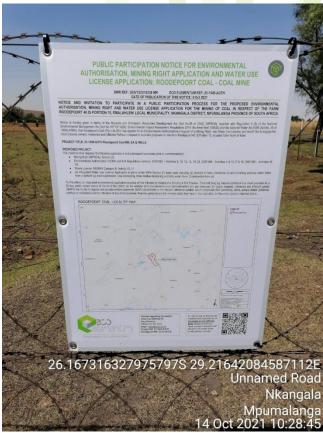

### 3. SITE NOTICES

Site notices were placed around the proposed mining site in accordance with Regulation 41(2)(a), (3) and (4) of the Environmental Impact Assessment Regulations Published under Government Notice R982 in *Government Gazette* 38282 of 4 December 2014 (as amended)

### PUBLIC PARTICIPATION NOTICE FOR ENVIRONMENTAL AUTHORISATION, MINING RIGHT APPLICATION AND WATER USE LICENSE APPLICATION: ROODEPOORT COAL - COAL MINE

DMR REF: 30/5/1/2/2/10338 MR ECO ELEMENTUM REF: 21-1545-AUTH DATE OF PUBLICATION OF THIS NOTICE: 8 Oct 2021

NOTICE AND INVITATION TO PARTICIPATE IN A PUBLIC PARTICIPATION PROCESS FOR THE PROPOSED ENVIRONMENTAL AUTHORISATION, MINING RIGHT AND WATER USE LICENSE APPLICATION FOR THE MINING OF COAL IN RESPECT OF THE FARM ROODEPOORT 40 IS PORTION 15. EMALAHLENI LOCAL MUNICIPALITY, NIKANGALA DISTRICT, MPUMALANGA PROVINCE OF SOUTH AFRICA

Notice is hereby given in terms of the Minerals and Petroleum Resources Development Act. (Act. No.28 of 2002) (MPRDA), logether with Regulation 3 (6) of the National Environmental Management Act (Act No.10 for 1998); Environmental impact Assessment Regulations 2014 (As Amended) (NEMA) and the National Water Act, 1998 (Act No. 36 of 1998) (NIVA), that Roodepoort Coal (Pty) Ltd (RC) has applied for an Environmental Authorisation in support of a Mining Right, and Water Use Licence, and would like to engage the local property owners, Interested and Affected Parties in respect of activities proposed on the farm Roodepoort 40 IS Portion 15, situated 10km North of Kriel.