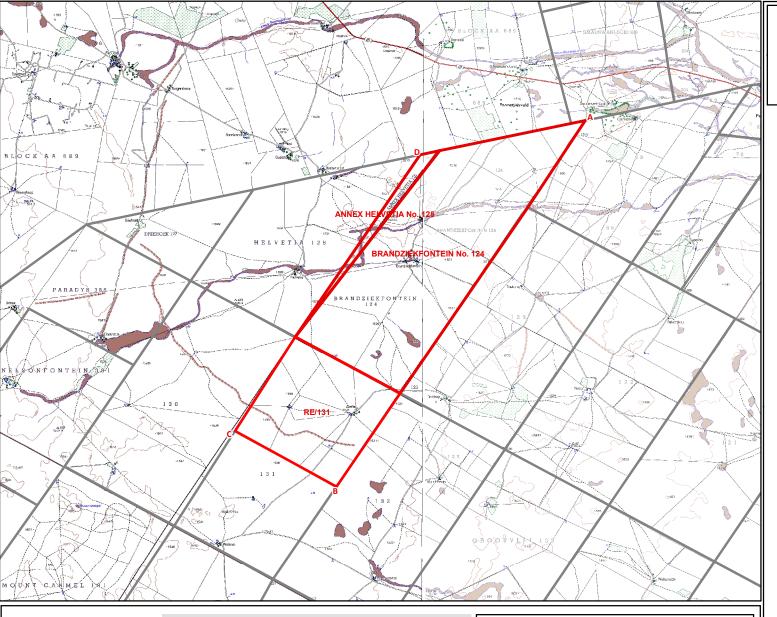

# Coordinates in Decimal Degrees

| ID | X         | Y         |
|----|-----------|-----------|
| Α  | 23,800829 | -27,8007  |
| В  | 23,722687 | -27,91579 |
| C  | 23,690788 | -27,89835 |
| D  | 23,75006  | -27,81219 |

The area indicated in A to D is the remainder of Farm Annex Helvetia No.125, Farm Brandziekfontein No.124 and the remainder of Farm No.131.. The area covers 4935,19 ha in the Magisterial District of Barkely West, in the Northern Cape Province.

#### **Application For A Prospecting Right**

The remainder of Farm Annex Helvetia No.125, Farm Brandziekfontein No.124 and the remainder of Farm No.131

| PROSPECTING RIGHT APPLICATION AREA |
|------------------------------------|
| PARENT FARMS                       |