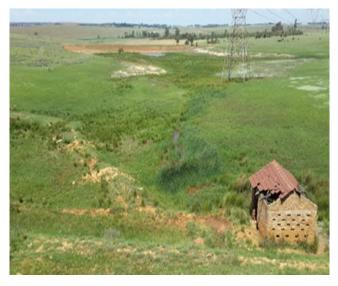

## **SITE PHOTOS**

Photo #1: The proposed development site

Photo #2: R 544 provincial road through the site

Photo # 3 : Eskom power lines through the site. On the northern Boundary

Photo # 4 : Man made dam in the site, to be kept as a public open space

Photo #5: Smaller dam downstream the main dam

Photo #6: Smaller dam upstream the main dam

Photo # 7 : Livestock grazing camp in the adjacent farm north

Of the site

Photo #8: Mining activity neighbouring farm north west of the site