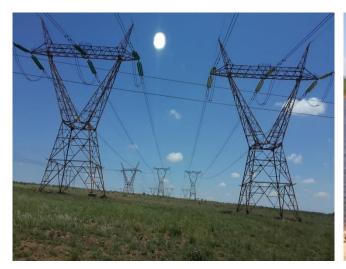

## **SITE PHOTOS**

Photo #1: The proposed development site

Photo #2: R 544 provincial road through the site

Photo # 3 : Eskom power lines through the site. On the northern Boundary

Photo # 4 : Man made dam in the site, to be kept as a public open space