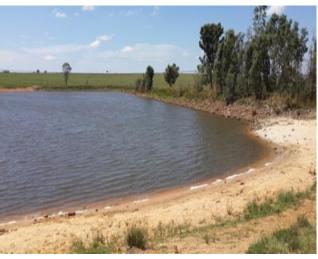

## **SITE PHOTOS**

Photo #1: The proposed development site

Photo #2: R 544 provincial road through the site

Photo # 3 : Eskom power lines through the site. On the northern Boundary

Photo # 4 : Man made dam in the site, to be kept as a public open space