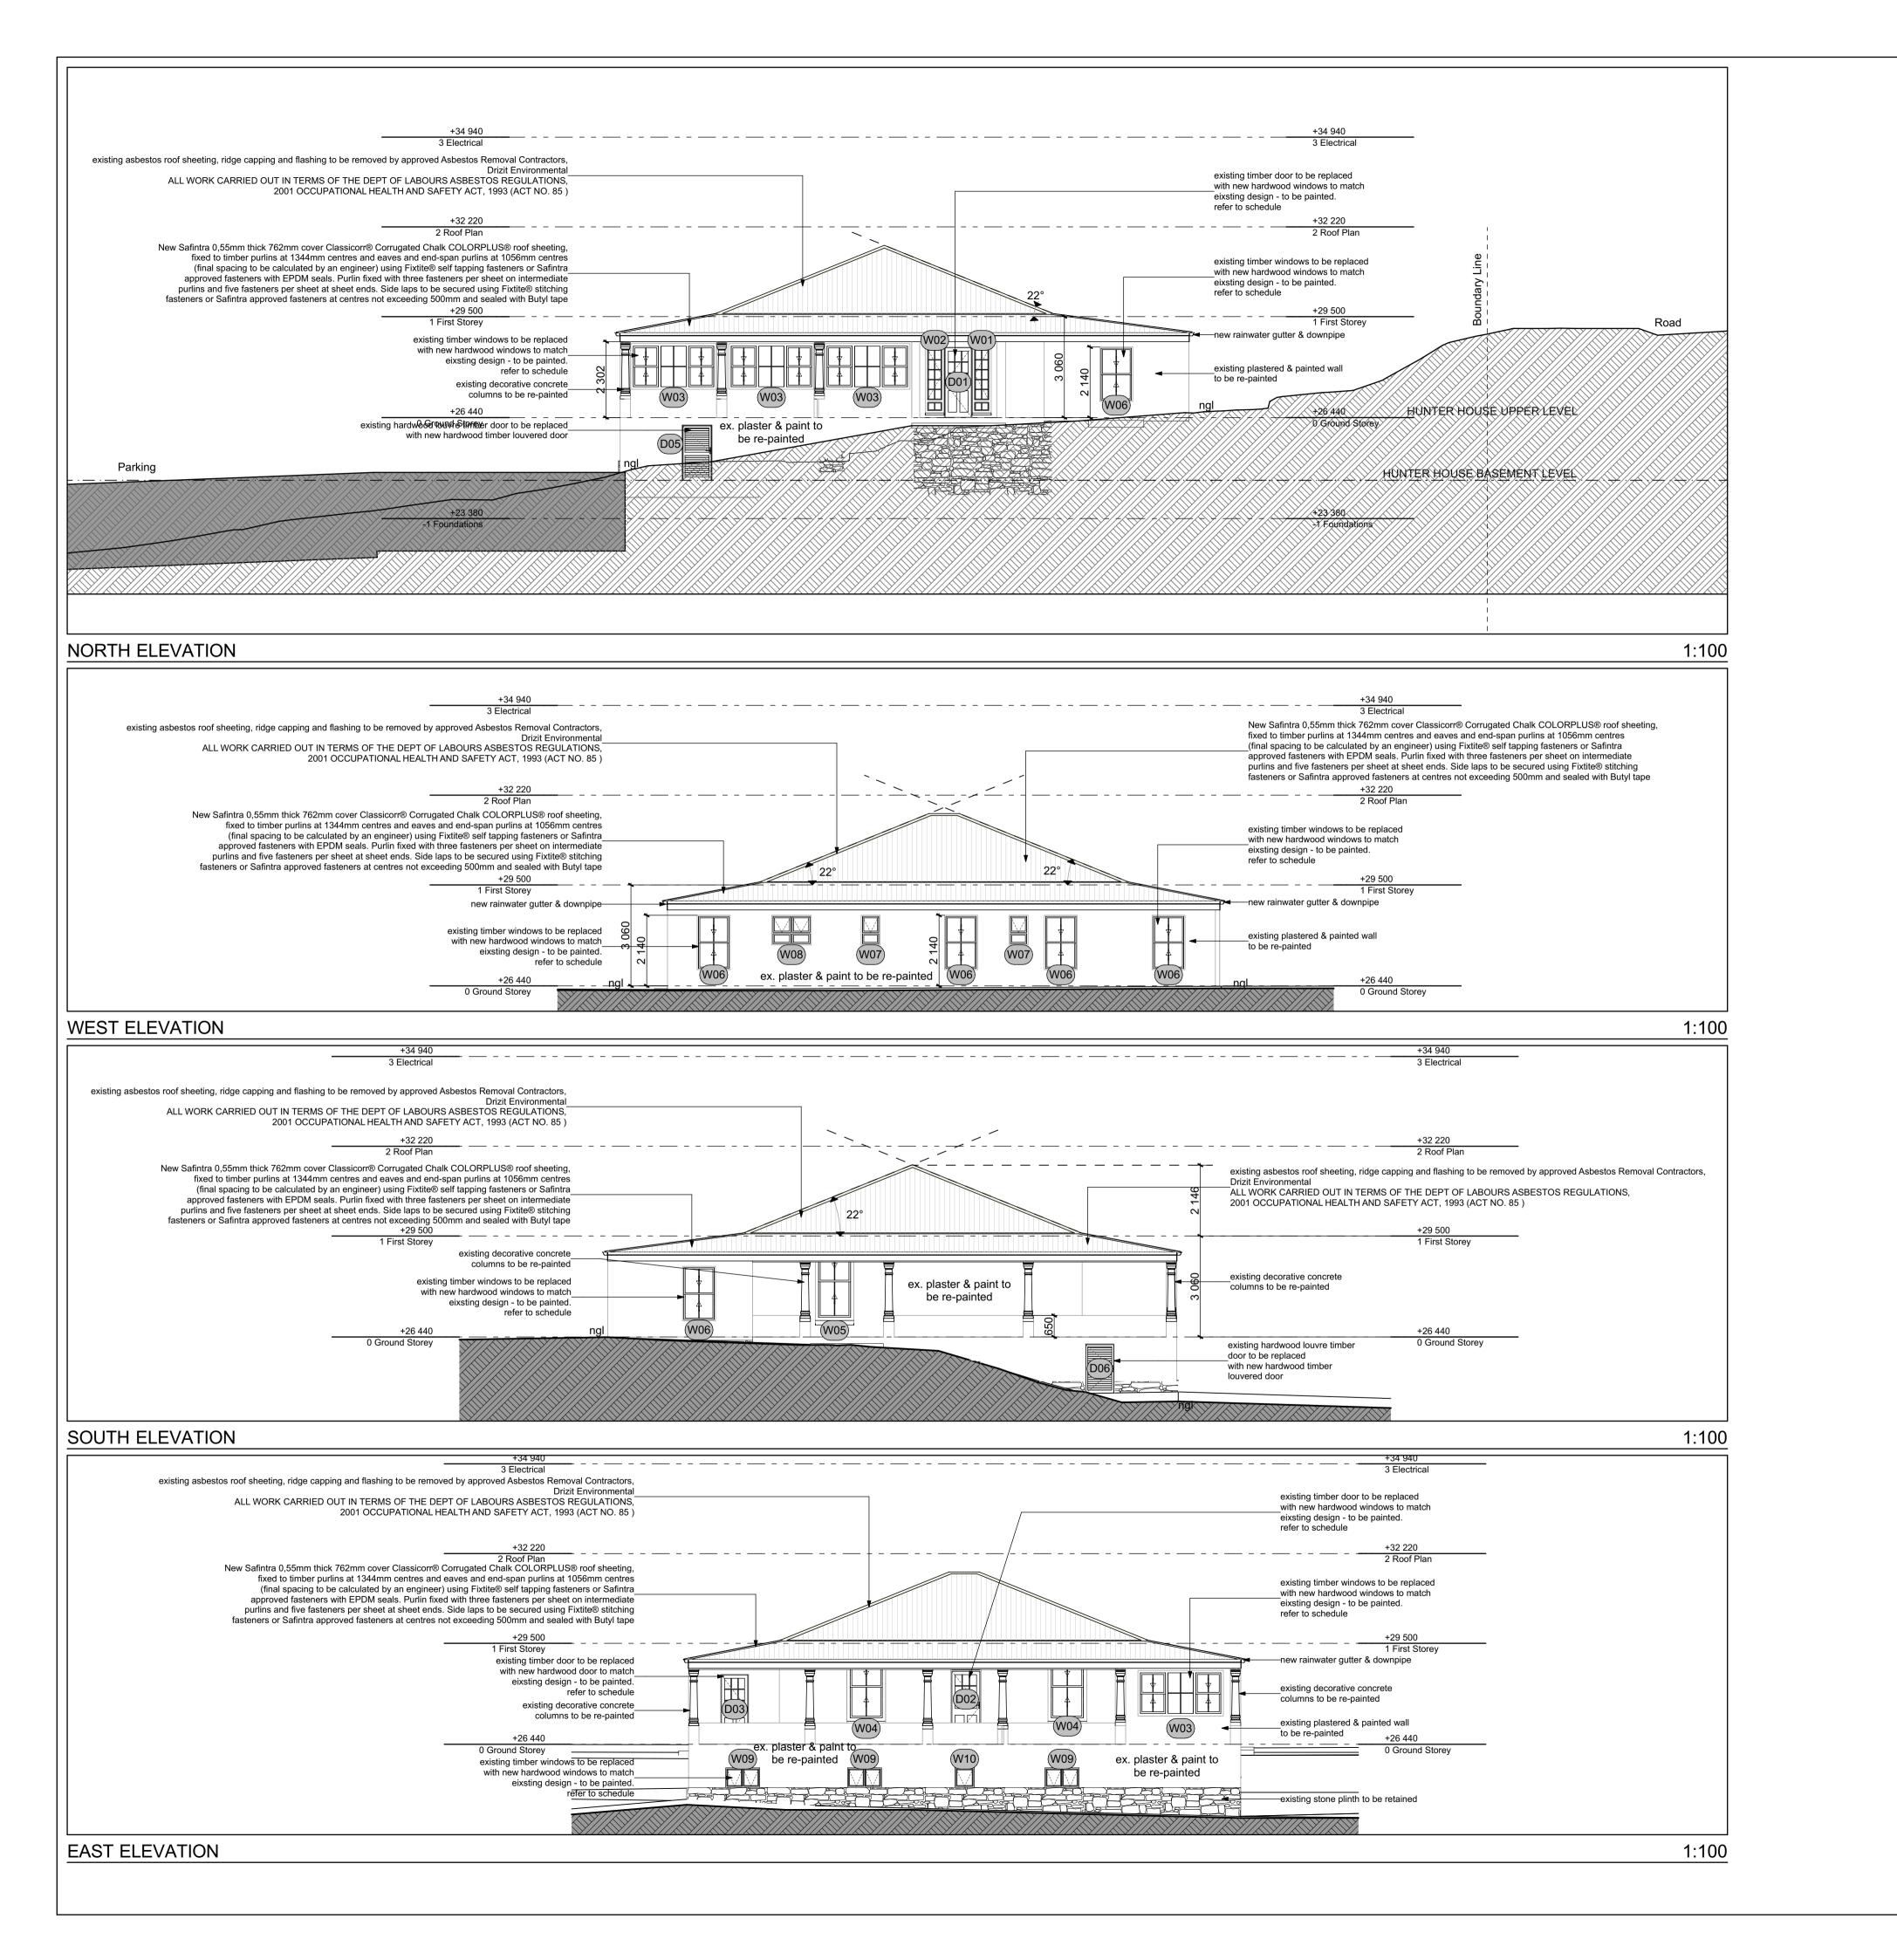

## **GENERAL NOTES**

- BOUNDARY BEACONS TO BE EXPOSED AND DEMARKATED. - SOIL POISONING IN ACCORDANCE WITH SABS 0124 REQUIRED. DO NOT SCALE DRAWINGS, USE FIGURED DIMENSIONS ONLY. - ALL DIMENSIONS ARE, UNLESS OTHERWISE SPECIFIED, MEASURED IN MILLIMETERS. - ALL DIMENSIONS, ANGLES AND LEVELS TO CHECKED ON SITE AND ANY DISCREPANCIES ARE TO BE VERIFIED WITH THE ARCHITECT PRIOR TO

THE COMMENCEMENT OF WORK. - ALL SLABS, BEAMS, COLUMNS, STAIRS AND STRUCTURAL REINFORCED CONCRETE AND STRUCTURAL STEEL WORK ACCORDING TO ENGINEERS

- THESE DRAWINGS ARE TO BE READ IN CONJUNCTION WITH STRUCTURAL, CIVIL AND MECHANICAL ENGINEERS DRAWINGS. - ALL BUILDING WORK IS TO COMPLY WITH SABS 0400 AND LOCAL MUNICIPAL BY-LAWS.

- PUBLIC SAFETY: SANS 10400 PART D : ALL BALUSTRADING TO BE MINIMUN ONE METER HIGH AND TO COMPLY WITH SANS 10104 - ALL STAIRS TO COMPLY WITH PART M OF OF SANS 10400. - ALL FACILITIES FOR DISABLED PERSONS TO COMPLY WITH PART S

MECHANICAL VENTILATION / LIGHTING TO BE BY APPOINTED PROFESSIONAL ENGINEER. SEE APPOINTMENTS IN RELEVANT SANS FORMS