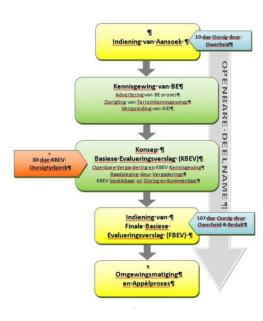

## OIE-/BE-PROSES

#### Wat is 'n OIE?

'n OIE is 'n proses van inwinning, organisering, ontleding, vertolking en kommunikasie van inligting wat betrekking het op 'n beoogde ontwikkeling ten einde potensi le omgewingsimpakte te identifiseer. Hierdie inligting bied die Bevoegde Owerheid (naamlik die DO) 'n konkrete grondslag vir hul besluitneming met betrekking tot Omgewingsmagtiging (OM).

#### Wat is 'n BE?

'n BE is 'n proses soortgelyk aan 'n OIE, maar word onderneem waar die impakte minder waarskynlik beduidende impakte op die ontvangsomgewing sal h . Soos in die geval van IOE's, identifiseer BE's ook potensi le omgewingsimpakte en bied die Bevoegde Owerheid 'n konkrete grondslag vir hul besluitneming.

#### Wetlike vereistes

Ingevolge NEMA (soos gewysig), moet 'n OIE-proses vir die beoogde FV-sonkragaanlegte onderneem word, aangesien verskeie gelyste ennisgewing 2-aktiwiteite (Staatskennisgewing R984, soos gewysig) deur elk van die beoogde projekte geaktiveer word. 'n BE-proses moet vir die gepaardgaande roosterinfrastruktuur onderneem word, aangesien verskeie gelyste ennisgewing 1-aktiwiteite (Staatskennisgewing R983, soos gewysig) deur elk van die beoogde projekte geaktiveer word.

Die OIE- en BE-prosesse wat gevolg sal word, word in die diagramme hieronder ge Ilustreer.

Die prim re doel van die OIE-/BE-prosesse is om omgewingskwessies en impakte te evalueer wat verband hou met die beoogde aktiwiteit en om die omvang van hierdie impakte te evalueer. Die volgende spesialisstudies sal hierdie proses toelig:

#### **OMGEWINGSIMPAKEVALUERINGSPROSES**

#### BASIESE EVALUERINGSPROCESS