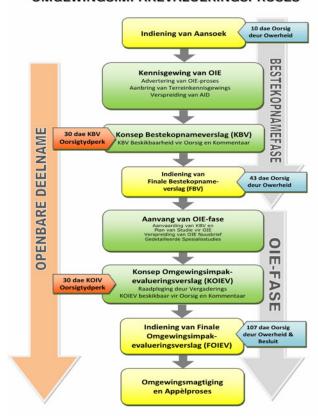

Die OIE- en BE-prosesse wat gevolg sal word, word in die diagramme hieronder ge Ilustreer.

Die prim re doel van die OIE-/BE-prosesse is om omgewingskwessies en impakte te evalueer wat verband hou met die beoogde aktiwiteit en om die omvang van hierdie impakte te evalueer. Die volgende spesialisstudies sal hierdie proses toelig:

The EIA and BA processes that will be followed are illustrated in the Figures below.

The ultimate purpose of the EIA process is to identify environmental issues and impacts associated with the proposed activity and to assess the significance of these impacts. The following specialist studies will inform this process: