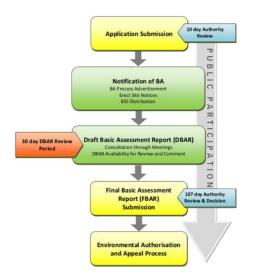

#### **EIA / BA PROCESS**

#### What is a BA?

An BA is a similar process to an EIA, but is undertaken where the impacts are less likely to have significant impacts on the receiving environment. Like EIAs, BAs identify potential environmental impacts and provide the Competent Authority with a sound basis for their decision-making.

#### Legal requirements

According to the NEMA (as amended), an EIA process is required for the proposed solar PV energy facilities as several listed notice 2 activities (GN R. 984 as amended) are triggered by each proposed project. A BA process is required for the associated grid infrastructure as several listed notice 1 activities (GN R. 983 as amended) are triggered by each proposed project.

#### BASIC ASSESSMENT PROCESS