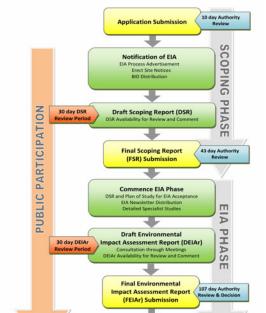

## OIE-/BE-PROSES

#### Wat is 'n OIE?

'n OIE is 'n proses van inwinning, organisering, ontleding, vertolking en kommunikasie van inligting wat betrekking het op 'n beoogde ontwikkeling ten einde potensi le omgewingsimpakte te identifiseer. Hierdie inligting bied die Bevoegde Owerheid (naamlik die DO) 'n konkrete grondslag vir hul besluitneming met betrekking tot Omgewingsmagtiging (OM).

#### Wat is 'n BE?

'n BE is 'n proses soortgelyk aan 'n OIE, maar word onderneem waar die impakte minder waarskynlik beduidende impakte op die ontvangsomgewing sal h . Soos in die geval van IOE's, identifiseer BE's ook potensi le omgewingsimpakte en bied die Bevoegde Owerheid 'n konkrete grondslag vir hul besluitneming.

#### Wetlike vereistes

Ingevolge NEMA (soos gewysig), moet 'n OIE-proses vir die beoogde FV-sonkragaanlegte onderneem word, aangesien verskeie gelyste ennisgewing 2-aktiwiteite (Staatskennisgewing R984, soos gewysig) deur elk van die beoogde projekte geaktiveer word. 'n BE-proses moet vir die gepaardgaande roosterinfrastruktuur onderneem word, aangesien verskeie gelyste ennisgewing 1-aktiwiteite (Staatskennisgewing R983, soos gewysig) deur elk van die beoogde projekte geaktiveer word.

Die OIE- en BE-prosesse wat gevolg sal word, word in die diagramme hieronder ge Ilustreer.

Die prim re doel van die OIE-/BE-prosesse is om omgewingskwessies en impakte te evalueer wat verband hou met die beoogde aktiwiteit en om die omvang van hierdie impakte te evalueer. Die volgende spesialisstudies sal hierdie proses toelig:

The EIA and BA processes that will be followed are illustrated in the Figures below.

The ultimate purpose of the EIA process is to identify environmental issues and impacts associated with the proposed activity and to assess the significance of these impacts. The following specialist studies will inform this process: