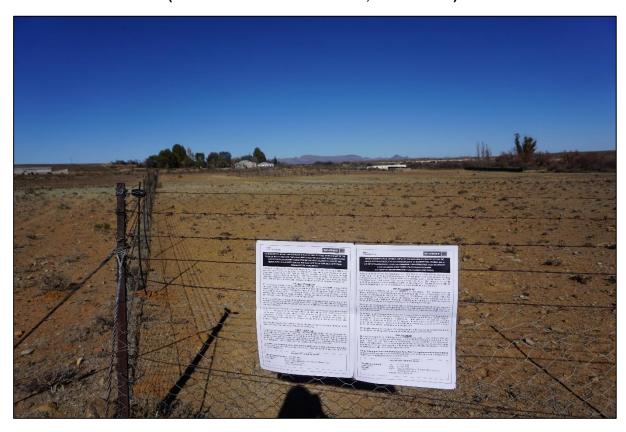

# SITE NOTICES (ENGLISH AND AFRIKAANS) ERECTED ON BOUNDARY OF APPLICATION SITE - PORTION 2 OF THE FARM PAARDE VALLEY NO. 62

(COORDINATES: S31°25'42.85"; E24°39'4.51")