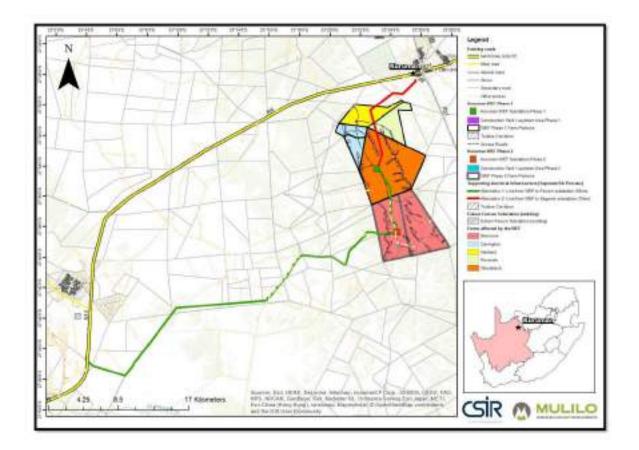

t 2015, an additional procurement target of 6.300 MW to be generated from renewable energy sources was added to the Renewable Energy independent Power Producer Procurement Programme (REIPPPP) for the years 2021 - 2025, as published in Government Gozette 39111. The additional target allocated for wind energy, solar PV energy, and solar CSP energy is 3.040 MW, 2.200 MW, and 600 MW respectively. Unked to this, in 2011, the Department of Energy (DOE) launched the REIPPPP and invited potential IPPs to submit proposals for the financing, construction, operation and maintenance of the first 3.725 MW of onshore wind, solar thermal, solar PV, biomass, biogas, landfill gas or small hydro projects. The biddiers "by the DoE.

The proposed projects aim to contribute to the above strategic imperative.



#### WHAT DO THE PROPOSED PROJECTS ENTAIL?

The proposed projects will be nituated on land that is owned by a third party and as such, consent will be obtained from the respective landowners for the development of the WEPs. It is anticipated that the properties on which the proposed projects will be constructed will be leased from the fandowners.

It is proposed that each WEF will have a generation capacity of between 200 - 240 MW. The anticipated maximum amount of turbines to be constructed for each project is 52. These turbines will have a turbine height of 140 m and a rotor diameter of 80 m. In order to connect the proposed WEFs to the eactional grid, supporting electrical infrastructure would need to be constructed. This includes a 132 kV distribution line routed either to the Ferrum