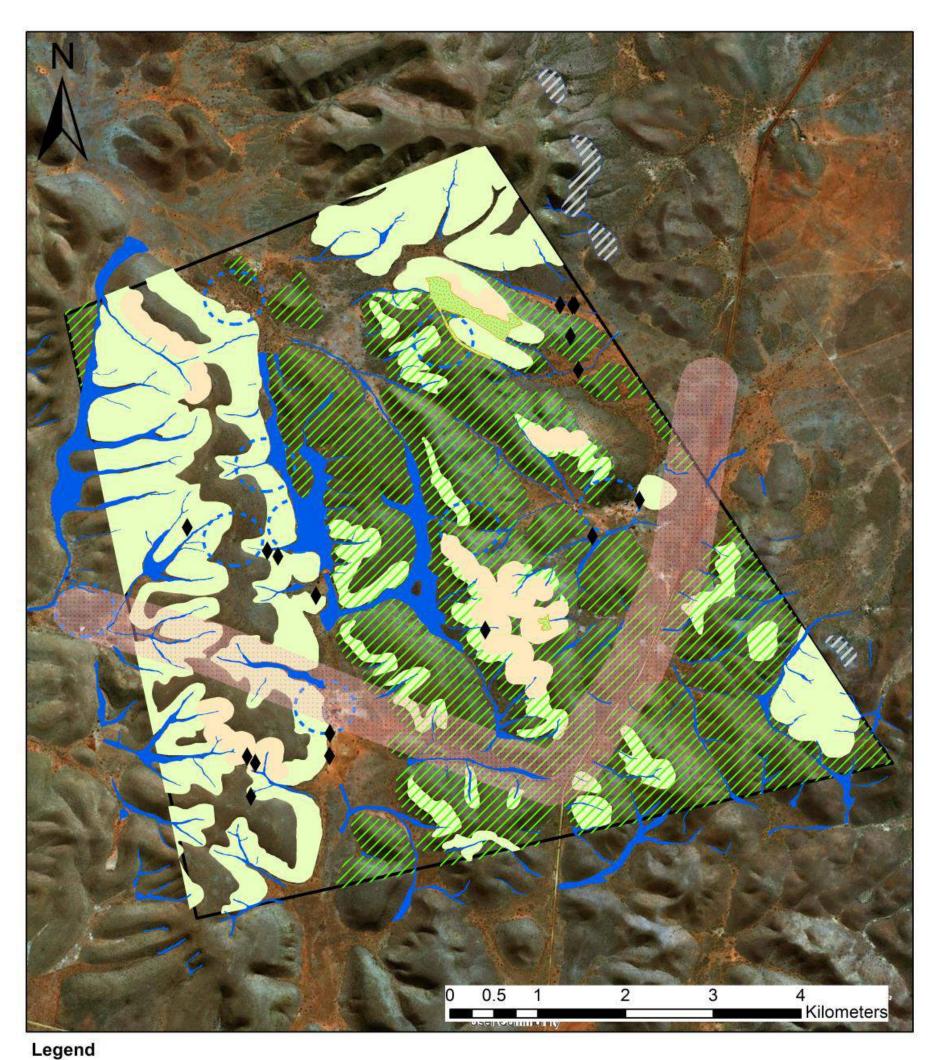

d supporting infrastructure

#### 4.5 Environmental sensitivities and preferred layout

Based on the specialist studies undertaken and the results of the field studies, all features identified on site are shown in Figure 1. The respective features identified vary in sensitivity to the proposed development. The overall environmental sensitivity map overlain with the preferred layout of the Kuruman Phase 2 WEF is shown in Figure 2. It should be noted that based on the scale at which the layout is presented, some of the proposed turbines may seem to be located within areas that were identified as having a high sensitivity. However, on a smaller scale, all turbines are located outside of high sensitivity areas and only the supporting infrastructure occurs within these high sensitivity areas.



Environmental Features Avifauna

Terrestrial



Figure 1: Environmental features that were identified by the various specialist studies

APPENDIX F – EMPr



Figure 2: Environmental sensitivity map overlain with the preferred layout of the WEF

APPENDIX F – EMPr

### 5 EMPr for the Kuruman Phase 2 WEF

| Aspect                                                                                                                    | Objective                                                    | Action