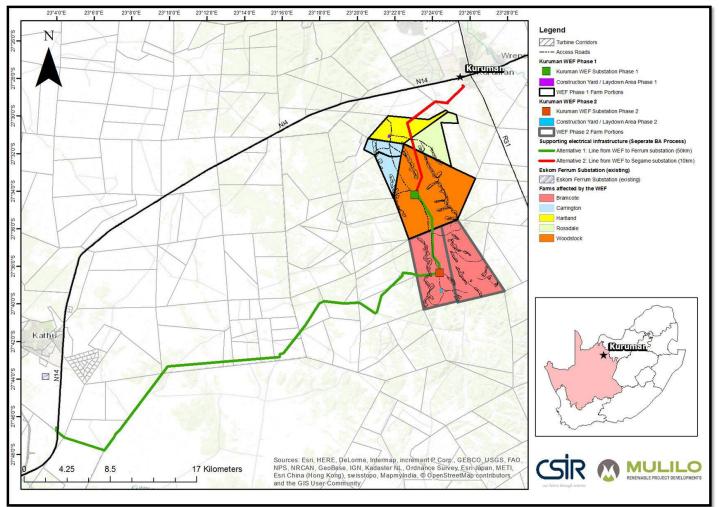

able at the Kuruman Public Library, Corner of Foskor & Voortrekker Street and the Kathu Public Library, 38 Kromhout Street, Kathu and on the following website: http://www.csir.co.za/eia/kuruman.html. Should you be interested in registering as an Interested and Affected Party (I&AP) and to provide comments on these proposed projects, you are kindly requested to email, fax or mail your name, contact details (preferred method of notification, e.g. e-mail address or fax number) and an indication of any direct business, financial, personal or other interest which they have in the applications to the CSIR Lizande Kellerman, address: PO Box 320, Stellenbosch, 7599 Fax: 021 888 2693 or email: LKellerman@csir.co.za. The registration period will extend to 28 March 2018 (excluding public holidays).



#### D2a: Newspaper Advertisement ("Kathu Gazette" dated 24 February 2018)



Eerste, Nadia van Staden (middel in Tweejongelinge wat die 15km fietswedren voltooi het : Naude foto) tweede Karlien Goosen en derde Piensar en Mienke Pretorius saam met René van Niekerk die Adele du Plooy. organiseerder.

Swas daar nie tyd vir laat slaap dit nou 'n algemene insameling is nie, want die eerste Item, van waarvan die fondse wyer aangedie jaarlikse Sportdag het alreeds om 07:00 die wiele laat ni toe die Jsbyna R30.000 ingesamel. bergfietse weggespring het op die 60km roete.

fietstems, dor verskillende afstanmoontlik gemaak dat elkeen kon tepuntvansyroete.. deelneem.

insamelingfonds vir kinderhulse, se

wend kan word. Na verseem word

Die inskrywings het reeds 05:30 masburg vanwaar daar op die onb