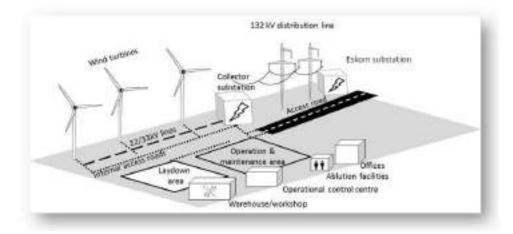

the fandowners.

It is proposed that each WEF will have a generation capacity of between 200 - 240 MW. The anticipated maximum amount of turbines to be constructed for each project is 52. These turbines will have a turbine height of 140 m and a rotor diameter of 80 m. In order to connect the proposed WEFs to the eactional grid, supporting electrical infrastructure would need to be constructed. This includes a 132 kV distribution line routed either to the Ferrum substation (located in Kathu) or to the Segame substation (located in Kuruman) and two collector substations (one for each WEF). Each WEF facility will consist of the components presented in the figure below. The components and their dimensions will be confirmed and discussed within the Scoping & EIA Reports produced for each WEF.



#### ENVIRONMENTAL AUTHORISATION PROCESS.

In terms of the National Emironmental Management Act (NEMA) (Act no. 107 of 1998) and the 2014 NEMA Environmental Impact Assessment (EIA) Regulations, as amended, the proposed projects potentially trigger, amongst others, the following activities:

|                             | WEF                    | Electrical infrastructure |
|-----------------------------|------------------------|---------------------------|
| GNR. 327 Listing Notice 1:  | 11, 12, 14, 19, 24, 56 | 11,12,19                  |
| GN R. 325 Listing Notice 2: | 1,15                   |                           |
| GN R. 324 Listing Notice 3: | 4,10,12,14,18          | 12,14                     |

The EIA process is also designed to meet the requirements of the National Herita