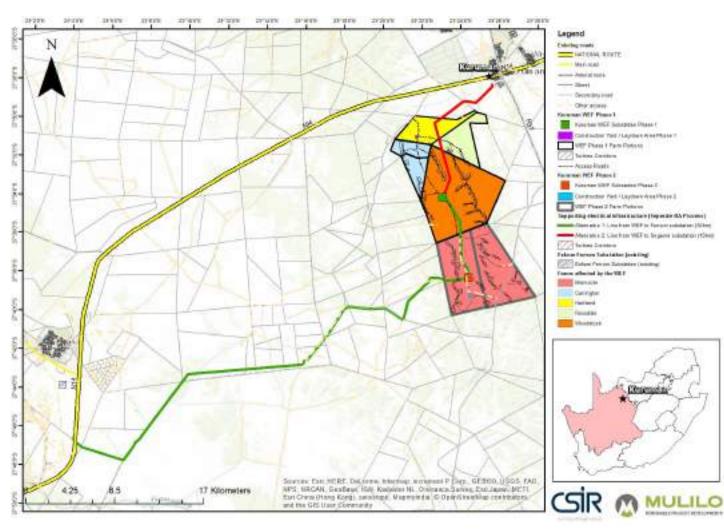

die Kuruman openbare biblioteek, op die hoek van Foskor & Voortrekker Straat en die Kathu openbare biblioteek, 38 Kromhout straat, Kathu en op die webtuiste: http://www.csir.co.za/eia/kuruman.html. Sou u geïnteresseerd wees om te registreer as 'n Geïnteresseerde of Belanghebbende Party (G&BP) en/of om kommentaar op die voorgestelde projekte te lewer, word u vriendelik versoek om u naam, kontakinligting (voorkeur aan kommunikasie metode bv. E-pos, faks of pos) asook 'n aanduiding van enige finansiële, direkte besigheid, persoonlike of ander redes vir u belangstelling in die projekte aan Lizande Kellerman, adres: Posbus 320, Stellenbosch, 7599 Faks: 021 888 2693 of epos: LKellerman@csir.co.za te stuur. Die registrasie periode is tot en met 28 Maart 2018 (uitsluitend openbare vakansiedae).



Site Notice Board-English

#### INTEGRATED PUBLIC PARTICIPATION PROCESS FOR THE PROPOSED DEVELOPMENT OF THE KURUMAN PHASE 1 AND 2 WIND ENERGY FACILITIES AND SUPPORTING ELECTRICAL INFRASTRUCTURE TO THE PROPOSED WIND ENERGY FACILITIES, KURUMAN, NORTHERN CAPE PROVINCE

Mulilo Renewable Project Developments (Pty) Ltd (hereafter, "Mulilo") is proposing to construct two Wind Energy Facilities (WEFs), namely Kuruman Phase 1 WEF and Kuruman Phase 2 WEF and supporting electrical infrastructure, in the Ga-Segonyana Local Municipality and the John Taolo Gaetsewe District Municipality, 8 km and 37 km south west from Kuruman and from Kathu, respectively, in the Northern Cape Province. The proposed projects are being developed to generate electricity via wind energy which will feed into and supplement