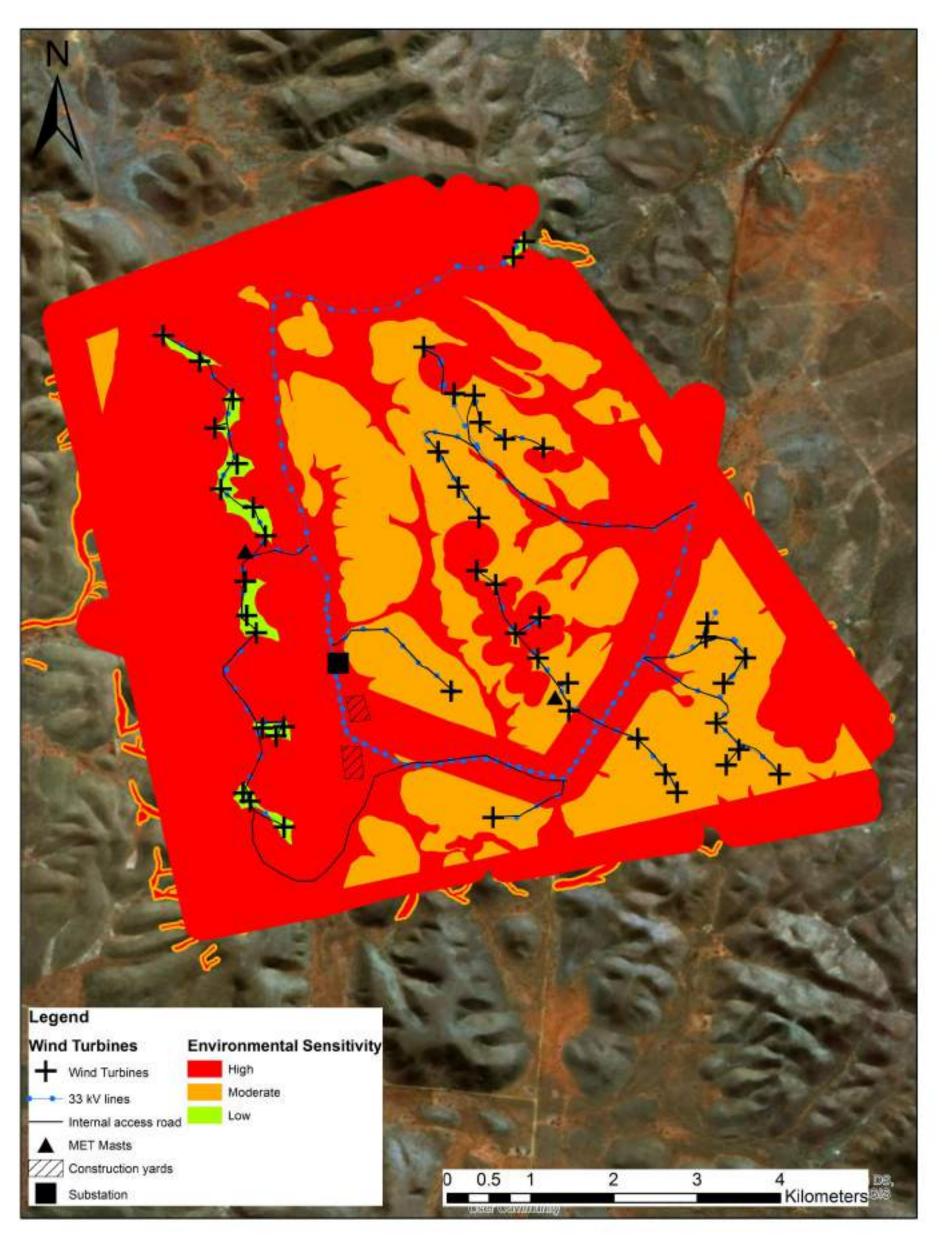

d studies, all features identified on site are shown in Figure 1. The respective features identified vary in sensitivity to the proposed development. The overall environmental sensitivity map overlain with the preferred layout of the Kuruman Phase 2 WEF is shown in Figure 2. It should be noted that based on the scale at which the layout is presented, some of the proposed turbines may seem to be located within areas that were identified as having a high sensitivity. However, on a smaller scale, all turbines are located outside of high sensitivity areas and only the supporting infrastructure occurs within these high sensitivity areas.



Environmental Features Avifauna

Terrestrial



Figure 1: Environmental features that were identified by the various specialist studies

APPENDIX F – EMPr



Figure 2: Environmental sensitivity map overlain with the preferred layout of the WEF

APPENDIX F – EMPr

### 5 EMPr for the Kuruman Phase 2 WEF

| Aspect                                                                                                                    | Objective                                                    | Action