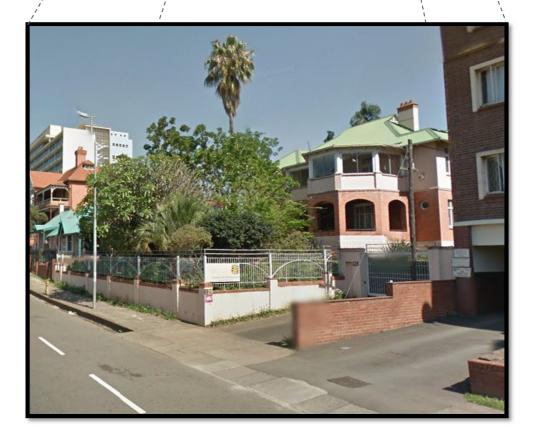

#### **Photos**

View of Main Building from Jabu Ndlovu St. (Google Street View)

Context: Street to left of 139 Jabu Ndlovu

Context: Street Opposite 139 Jabu Ndlovu

Photos & Sundries: 139 Jabu Ndlovu Street, PMB.

Significant buildings within sight (Cnr. Peter Kirchof & Jabu Ndlovu) (Google Street View)

Street facing façade of Main Building

Main Building

Shaded parking at rear of site

Back Entrance

Rear area with outbuilding and pergola