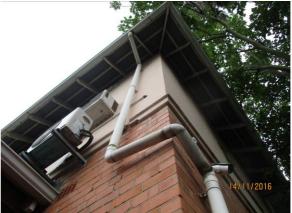

Upper Level Bathroom

General Ironmongery Type

Light fitting above stair Lower level bathroom

New & Old airconditionsing

Carpet on solid floor

Deterioration of brickwork

Damaged brickwork

New & old airconditionsers (damage to brickwork)