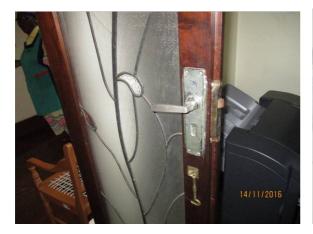

Upper Level Bathroom

General Ironmongery Type

Light fitting above stair Lower level bathroom

New & Old airconditionsing

Carpet on solid floor

Deterioration of brickwork

Damaged brickwork

New & old airconditionsers (damage to brickwork)