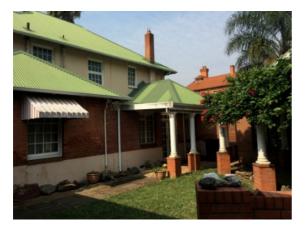

Significant buildings within sight (Cnr. Peter Kirchof & Jabu Ndlovu) (Google Street View)

Street facing façade of Main Building

Main Building

Shaded parking at rear of site

Back Entrance

Rear area with outbuilding and pergola

Recent and original outbuildings

Carports

Underside of shaded parking structure

Side of building

Rear of building

Main Chimney Stack

Kitchen Chimney Stack

Front Verandah