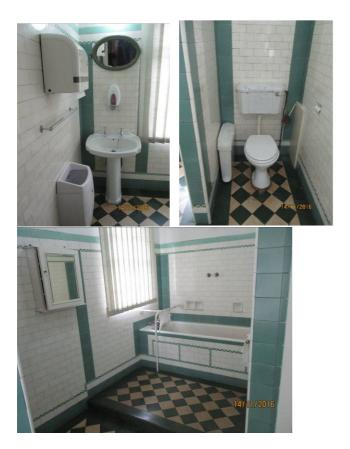

Main Entrance (Internal)

Internal glazing

Internal glazing & Ironmongery

Internal Staircase

Internal Staircase

Internal Staircase from above

Lower Level Flooring

Upper Level Bathroom

Upper Level Bathroom

General Ironmongery Type

Light fitting above stair Lower level bathroom

New & Old airconditionsing

Carpet on solid floor

Deterioration of brickwork

Damaged brickwork

New & old airconditionsers (damage to brickwork)