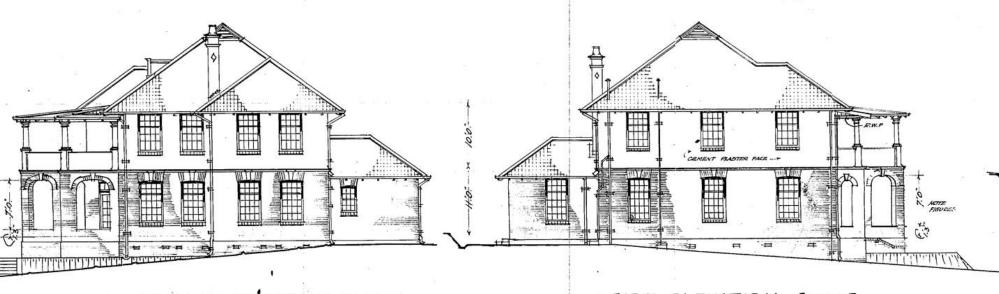

### PROPOSED RESIDENCE IN LOOP STREET-PIETERMARITZBURG. FOR T. RUSSELL ESQ

SHEET Nº 1.

· SCALE : EIGHT FEET TO ONE INCH ·

· FRONT ELEVATION ·

· CROSS SECTION ·

·BACK ELEVATION ·

·MAIN ROOF PLAN.