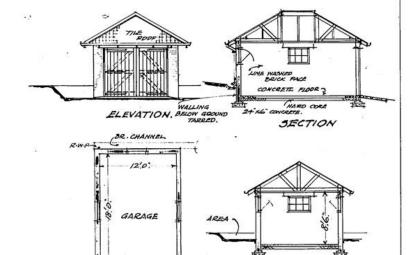

# PROPOSED RESIDENCE IN LOOP STREET-PIETERMARITZBURG.

SHEET Nº 2.

· SCALE : EIGHT FEET TO ONE INCH ·

OUTBUILDINGS "

·SIDE ELEVATION [EAST].

· SIDE ELEVATION [WEST].

PLAN

SCALE : 40 FT TO 1 14

PLAN

J.COLLINGWOOD-TULLY, F.R.B.A. ARCHITECT, LAND BANK CHAMBERS, PIETERMARITZBURG,

SECTION

GARAGE

FOUNDATION PLAN