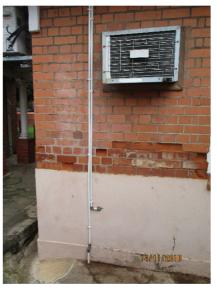

Upper Level Bathroom

General Ironmongery Type

Light fitting above stair Lower level bathroom

New & Old airconditionsing

Carpet on solid floor

Deterioration of brickwork

Damaged brickwork

New & old airconditionsers (damage to brickwork)