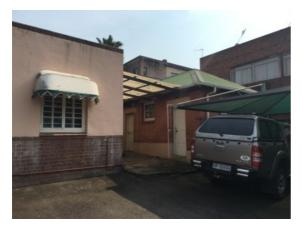

Recent and original outbuildings

Carports

Underside of shaded parking structure

Side of building

Rear of building

Main Chimney Stack

Kitchen Chimney Stack

Front Verandah