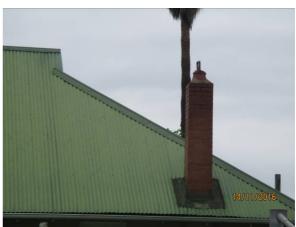

Recent and original outbuildings

Carports

Underside of shaded parking structure

Side of building

Rear of building

Main Chimney Stack

Kitchen Chimney Stack

Front Verandah