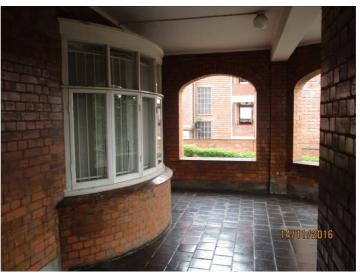

Recent and original outbuildings

Carports

Underside of shaded parking structure

Side of building

Rear of building

Main Chimney Stack

Kitchen Chimney Stack

Front Verandah