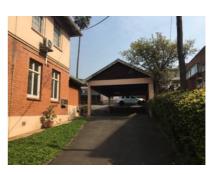

Significant buildings within sight (Cnr. Peter Kirchof & Jabu Ndlovu) (Google Street View)

Street facing façade of Main Building

Main Building

Shaded parking at rear of site

Back Entrance

Rear area with outbuilding and pergola

Recent and original outbuildings

Carports

Underside of shaded parking structure

Side of building

Rear of building

Main Chimney Stack

Kitchen Chimney Stack

Front Verandah