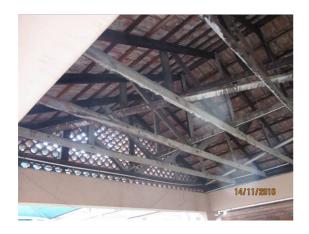

Recent and original outbuildings

Carports

Underside of shaded parking structure

Side of building

Rear of building

Main Chimney Stack

Kitchen Chimney Stack

Front Verandah