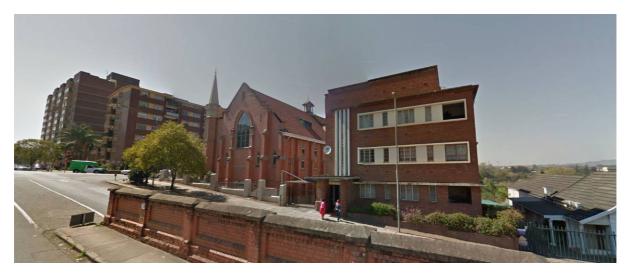

#### **Photos**

View of Main Building from Jabu Ndlovu St. (Google Street View)

Context: Street to left of 139 Jabu Ndlovu

Context: Street Opposite 139 Jabu Ndlovu

Photos & Sundries: 139 Jabu Ndlovu Street, PMB.

Significant buildings within sight (Cnr. Peter Kirchof & Jabu Ndlovu) (Google Street View)

Street facing façade of Main Building

Main Building

Shaded parking at rear of site

Back Entrance

Rear area with outbuilding and pergola