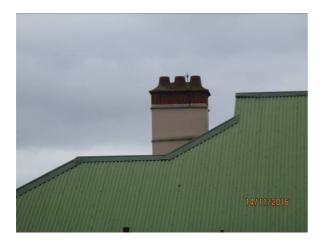

Recent and original outbuildings

Carports

Underside of shaded parking structure

Side of building

Rear of building

Main Chimney Stack

Kitchen Chimney Stack

Front Verandah