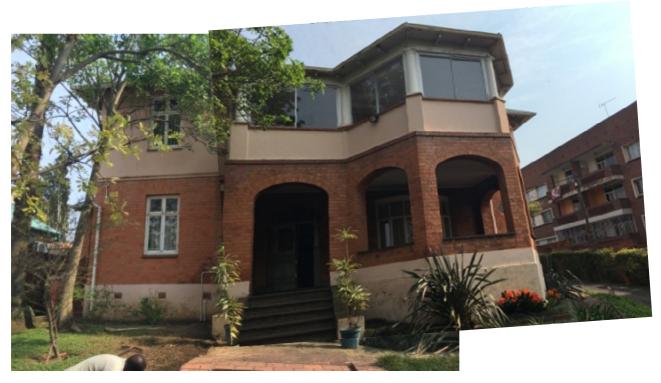

Significant buildings within sight (Cnr. Peter Kirchof & Jabu Ndlovu) (Google Street View)

Street facing façade of Main Building

Main Building

Shaded parking at rear of site

Back Entrance

Rear area with outbuilding and pergola

Recent and original outbuildings

Carports

Underside of shaded parking structure

Side of building

Rear of building

Main Chimney Stack

Kitchen Chimney Stack

Front Verandah