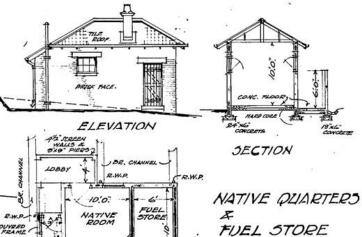

# PROPOSED RESIDENCE IN LOOP STREET-PIETERMARITZBURG.

SHEET Nº 2.

· SCALE : EIGHT FEET TO ONE INCH ·

OUTBUILDINGS "

·SIDE ELEVATION [EAST].

· SIDE ELEVATION [WEST].

PLAN

SCALE : 40 FT TO 1 14