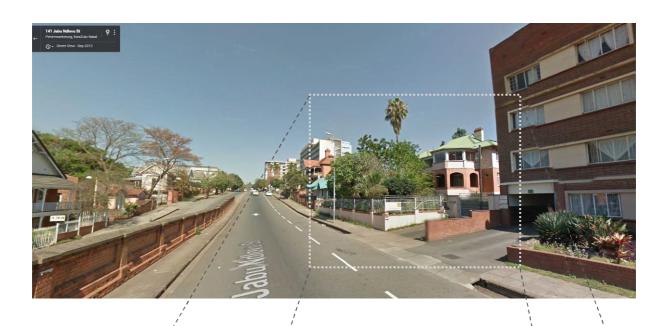

#### **Photos**

View of Main Building from Jabu Ndlovu St. (Google Street View)

Context: Street to left of 139 Jabu Ndlovu

Context: Street Opposite 139 Jabu Ndlovu

Photos & Sundries: 139 Jabu Ndlovu Street, PMB.

Significant buildings within sight (Cnr. Peter Kirchof & Jabu Ndlovu) (Google Street View)

Street facing façade of Main Building

Main Building

Shaded parking at rear of site

Back Entrance

Rear area with outbuilding and pergola