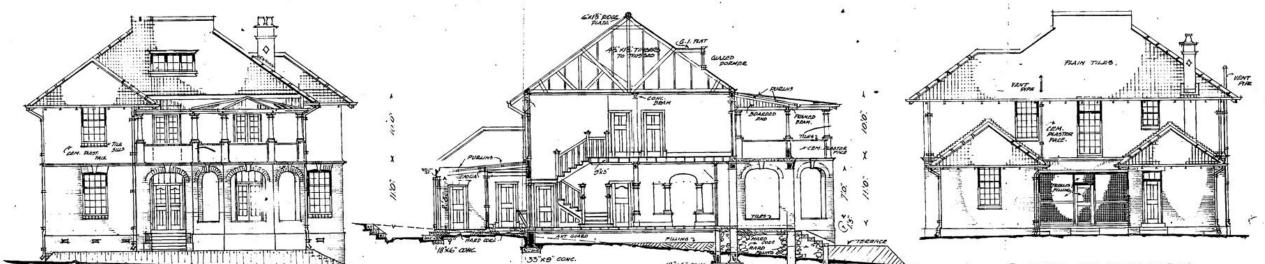

### PROPOSED RESIDENCE IN LOOP STREET-PIETERMARITZBURG. FOR T. RUSSELL ESQ

SHEET Nº 1.

· SCALE : EIGHT FEET TO ONE INCH ·

· FRONT ELEVATION ·

· CROSS SECTION ·

·BACK ELEVATION ·

·MAIN ROOF PLAN.