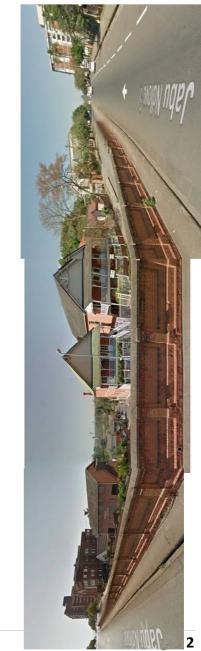

#### **Photos**

View of Main Building from Jabu Ndlovu St. (Google Street View)

Context: Street to left of 139 Jabu Ndlovu

Context: Street Opposite 139 Jabu Ndlovu

Photos & Sundries: 139 Jabu Ndlovu Street, PMB.

Significant buildings within sight (Cnr. Peter Kirchof & Jabu Ndlovu) (Google Street View)

Street facing façade of Main Building

Main Building

Shaded parking at rear of site

Back Entrance

Rear area with outbuilding and pergola