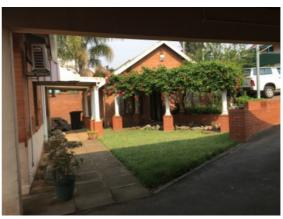

Significant buildings within sight (Cnr. Peter Kirchof & Jabu Ndlovu) (Google Street View)

Street facing façade of Main Building

Main Building

Shaded parking at rear of site

Back Entrance

Rear area with outbuilding and pergola

Recent and original outbuildings

Carports

Underside of shaded parking structure

Side of building

Rear of building

Main Chimney Stack

Kitchen Chimney Stack

Front Verandah