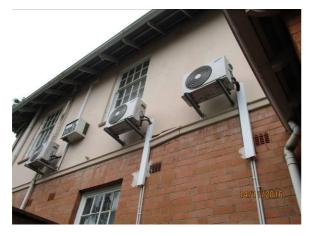

Upper Level Bathroom

General Ironmongery Type

Light fitting above stair Lower level bathroom

New & Old airconditionsing

Carpet on solid floor

Deterioration of brickwork

Damaged brickwork

New & old airconditionsers (damage to brickwork)