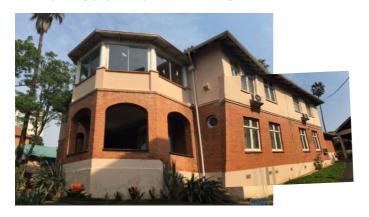

Significant buildings within sight (Cnr. Peter Kirchof & Jabu Ndlovu) (Google Street View)

Street facing façade of Main Building

Main Building

Shaded parking at rear of site

Back Entrance

Rear area with outbuilding and pergola