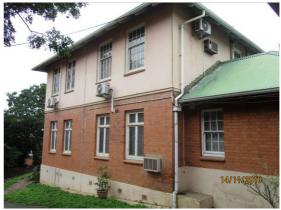

Significant buildings within sight (Cnr. Peter Kirchof & Jabu Ndlovu) (Google Street View)

Street facing façade of Main Building

Main Building

Shaded parking at rear of site

Back Entrance

Rear area with outbuilding and pergola

Recent and original outbuildings

Carports

Underside of shaded parking structure

Side of building

Rear of building

Main Chimney Stack

Kitchen Chimney Stack

Front Verandah