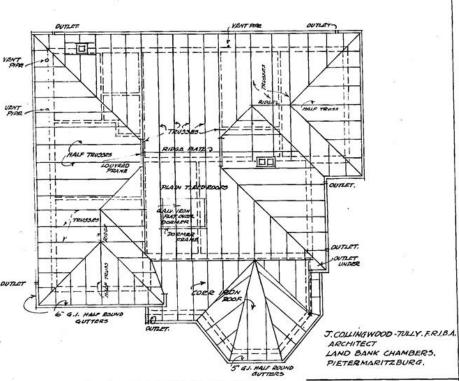

### PROPOSED RESIDENCE IN LOOP STREET-PIETERMARITZBURG. FOR T. RUSSELL ESQ

SHEET Nº 1.

· SCALE : EIGHT FEET TO ONE INCH ·

· FRONT ELEVATION ·

· CROSS SECTION ·

·BACK ELEVATION ·

·MAIN ROOF PLAN.