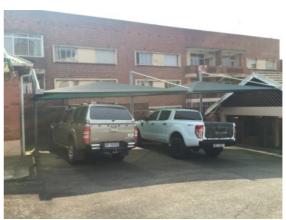

Significant buildings within sight (Cnr. Peter Kirchof & Jabu Ndlovu) (Google Street View)

Street facing façade of Main Building

Main Building

Shaded parking at rear of site

Back Entrance

Rear area with outbuilding and pergola

Recent and original outbuildings

Carports

Underside of shaded parking structure

Side of building

Rear of building

Main Chimney Stack

Kitchen Chimney Stack

Front Verandah