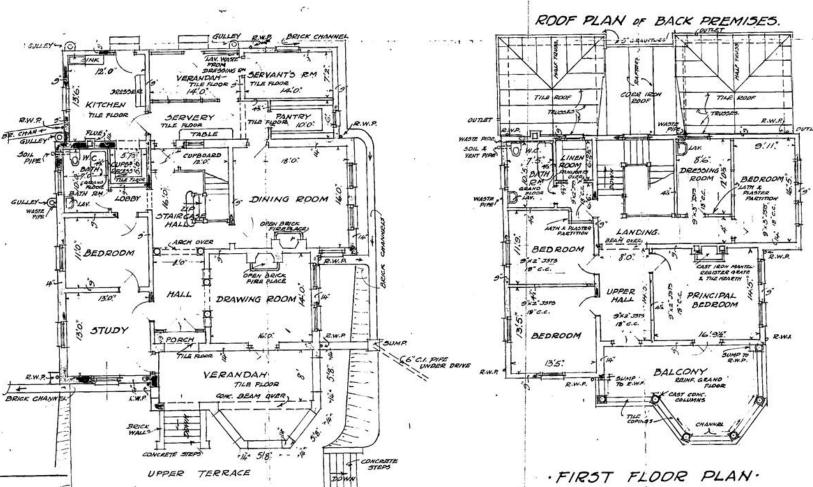

# PROPOSED RESIDENCE IN LOOP STREET-PIETERMARITZBURG.

SHEET Nº 2.

· SCALE : EIGHT FEET TO ONE INCH ·

OUTBUILDINGS "

·SIDE ELEVATION [EAST].

· SIDE ELEVATION [WEST].

PLAN

SCALE : 40 FT TO 1 14