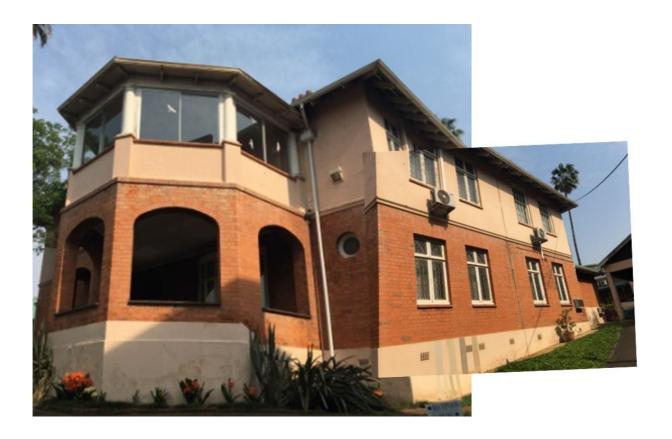

#### **Photos**

View of Main Building from Jabu Ndlovu St. (Google Street View)

Context: Street to left of 139 Jabu Ndlovu

Context: Street Opposite 139 Jabu Ndlovu

Photos & Sundries: 139 Jabu Ndlovu Street, PMB.

Significant buildings within sight (Cnr. Peter Kirchof & Jabu Ndlovu) (Google Street View)

Street facing façade of Main Building

Main Building

Shaded parking at rear of site

Back Entrance

Rear area with outbuilding and pergola