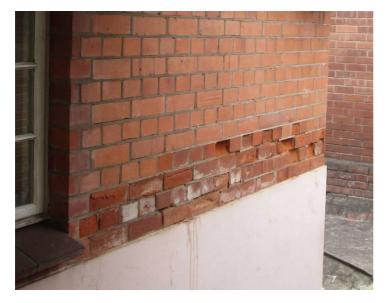

Upper Level Bathroom

General Ironmongery Type

Light fitting above stair Lower level bathroom

New & Old airconditionsing

Carpet on solid floor

Deterioration of brickwork

Damaged brickwork

New & old airconditionsers (damage to brickwork)