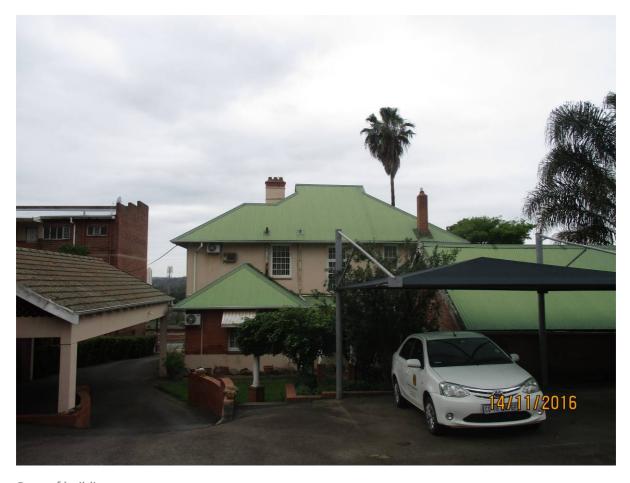

Significant buildings within sight (Cnr. Peter Kirchof & Jabu Ndlovu) (Google Street View)

Street facing façade of Main Building

Main Building

Shaded parking at rear of site

Back Entrance

Rear area with outbuilding and pergola

Recent and original outbuildings

Carports

Underside of shaded parking structure

Side of building

Rear of building

Main Chimney Stack

Kitchen Chimney Stack

Front Verandah