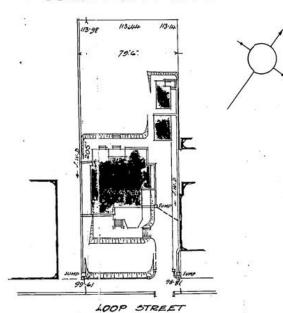

# PROPOSED RESIDENCE IN LOOP STREET-PIETERMARITZBURG.

SHEET Nº 2.

· SCALE : EIGHT FEET TO ONE INCH ·

OUTBUILDINGS "

·SIDE ELEVATION [EAST].

· SIDE ELEVATION [WEST].

PLAN

SCALE : 40 FT TO 1 14