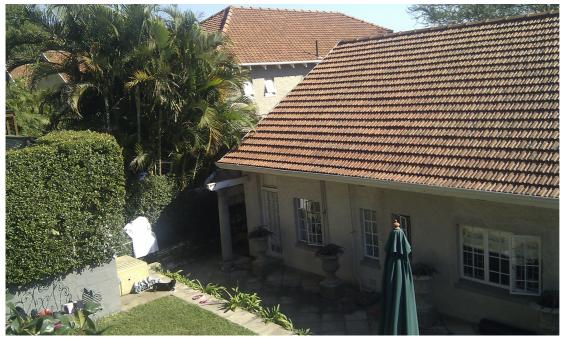

## **North-East Elevation**

 New wooden window (kitchen) already done

## **North-East Elevation**

- Exist. steel windows to be replaced with wooden as per spec.
- Existing door to be bricked up
- New wooden window (First Floor) already done