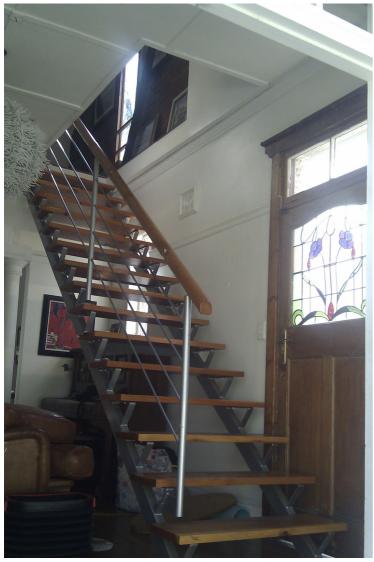

### **Ground Floor—Entrance Hall**

- New timber staircase—already done
- Exist. door to be bricked up

## **First Floor**

- Existing Attic converted to TV room and Bedroom 3—already done
- New skylight into existing roof—already done