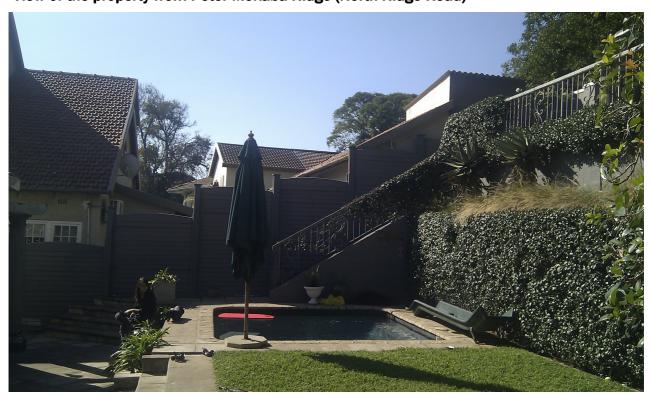

# ADDITIONS AND ALTERATIONS TO EXISTING DWELLING on portion 10 of ERF 2102 of Durban building situated at 18 Pinsent Road, Essenwood, Durban 4001

**View of the property from Peter Mokaba Ridge (North Ridge Road)** 

View of the exist. Pool area and the stairs toward the entrance on Pinsent Road