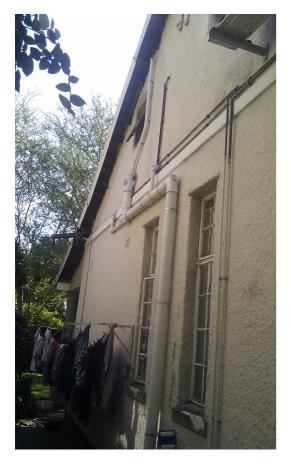

#### **South-East Elevation**

- Exist. steel windows to be replaced with wooden as per spec.
- Existing door to be bricked up

# **South-West Elevation**

- Exist. steel windows to be replaced with wooden as per spec.
- ♦ New wooden window (First Floor / en-suite) already done