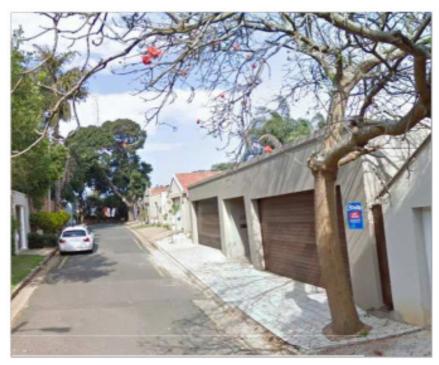

# ADDITIONS AND ALTERATIONS TO EXISTING DWELLING on portion 10 of ERF 2102 of Durban

building situated at 18 Pinsent Road, Essenwood, Durban 4001

**View of entrance gate on Pinsent Road** 

**View of Pinsent Road**