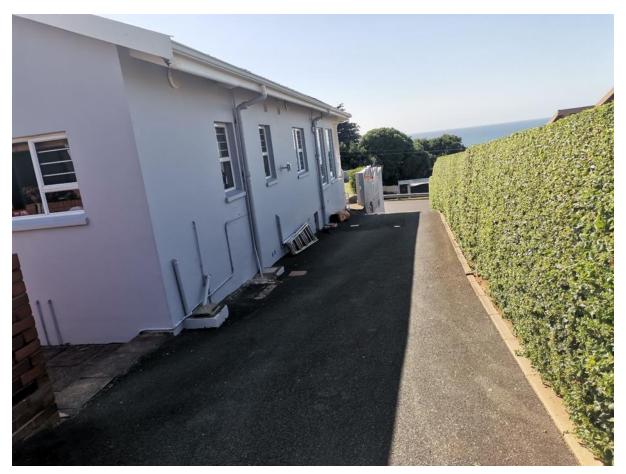

WEST ELEVATION OF EXISTING HOUSE

S

SOUTH ELEVATION OF EXISTING HOUSE/ SIDE VIEW LOOKING DOWN DRIVEWAY

SOUTH ELEVATION CLOSE UP SHOWING NEW AND EXISTING WINDOWS

SOUTH ELEVATION LOOKING UP FROM DRIVEWAY

FRONT/EAST ELEVATION FROM ROAD SHOWING EX. BOUNDARY WALL