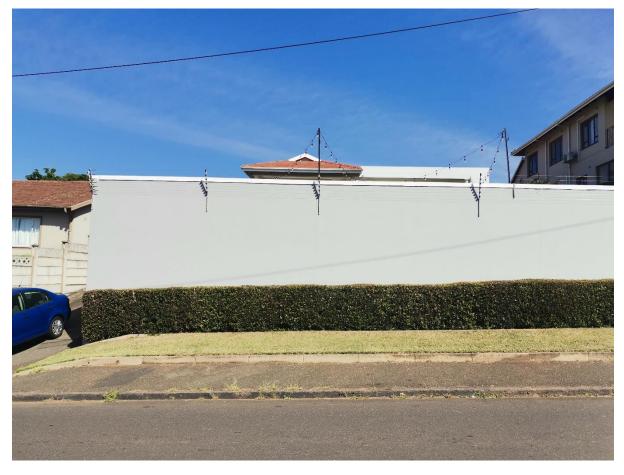

STREET VIEW SHOWING NEIGHBOUR TO THE RIGHT SIDE OF 77 DANVILLE AVE

STREETSCAPE TO THE RIGHT OF 77 DANVILLE AVE, LOOKING SOUTH

STREETSCAPE TO THE RIGHT OF 77 DANVILLE LOOKING SOUTH

STREETSCAPE TO THE LEFT OF 77 DANVILLE AVE, LOOKING NORTH