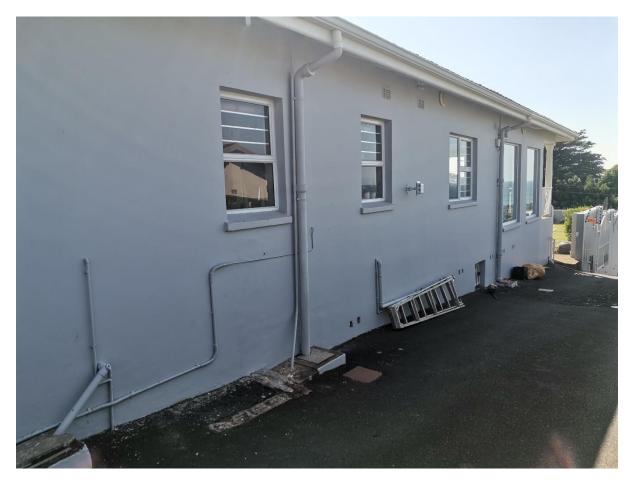

WEST ELEVATION OF EXISTING HOUSE

S

SOUTH ELEVATION OF EXISTING HOUSE/ SIDE VIEW LOOKING DOWN DRIVEWAY

SOUTH ELEVATION CLOSE UP SHOWING NEW AND EXISTING WINDOWS

SOUTH ELEVATION LOOKING UP FROM DRIVEWAY

FRONT/EAST ELEVATION FROM ROAD SHOWING EX. BOUNDARY WALL