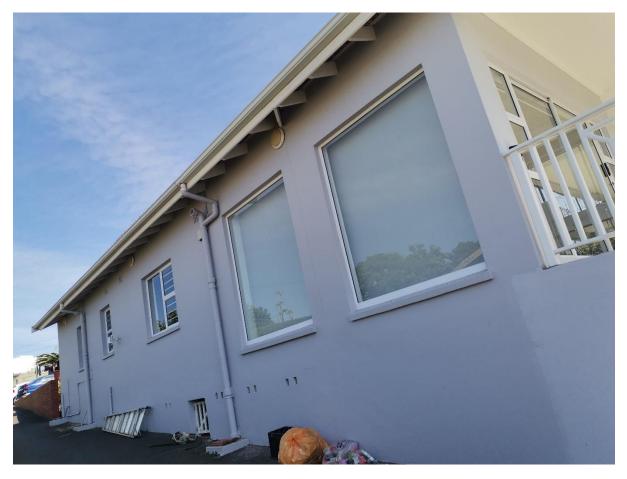

WEST ELEVATION OF EXISTING HOUSE

S

SOUTH ELEVATION OF EXISTING HOUSE/ SIDE VIEW LOOKING DOWN DRIVEWAY

SOUTH ELEVATION CLOSE UP SHOWING NEW AND EXISTING WINDOWS

SOUTH ELEVATION LOOKING UP FROM DRIVEWAY

FRONT/EAST ELEVATION FROM ROAD SHOWING EX. BOUNDARY WALL