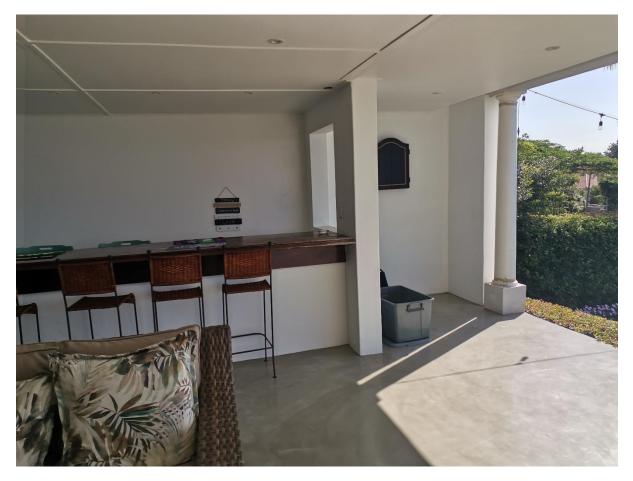

INTERNAL ELEVATION SHOWING COLUMN REPOSITIONED AND PART OF THE NEW/EXTENDED ROOF/CEILING

EXISTING COVERED VERANDAH AND SLIDING DOORS