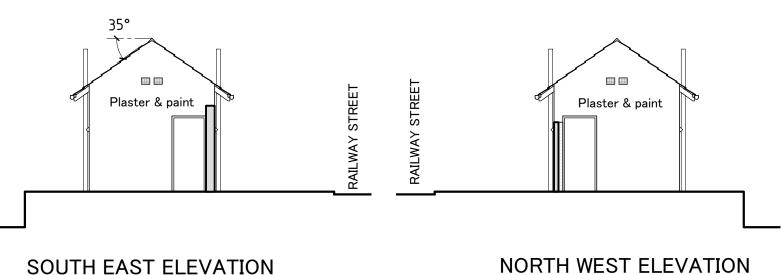

HERITAGE ARCHITECTURE PROJECT

1:100 @ A3

Street Address: Railway Street, Pinetown Cadastral: Portion 2 of ERF 2461 Pinetown

NORTH EAST ELEVATION

1:100 @ A3

SOUTH WEST ELEVATION

1:100 @ A3

**SOUTH EAST ELEVATION** 

1:100 @ A3

NORTH WEST ELEVATION

1:100 @ A3

STREET ELEVATION

Drawing Number 1505 - 009