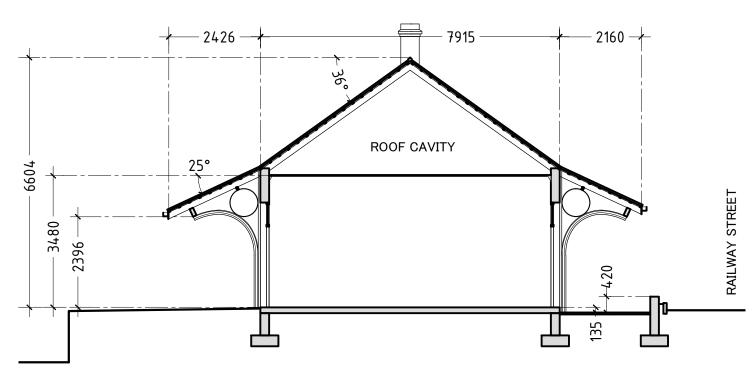

D FLOOR PLAN** 

1:100 @ A3



Drawing Number 1505 - 003

## LEAD ARCHITECTS

SACAP REGISTRATION No. 5027 Pr.Arch. 54 EDMONDS ROAD, GLENWOOD, DURBAN, 4001. TEL: (031) 205 1410 EML: alarch@telkomsa.net BUILDING 1
MAIN BUILDING

# PINETOWN STATION AS BUILT HERITAGE ARCHITECTURE PROJECT

Street Address: Railway Street, Pinetown Cadastral: Portion 2 of ERF 2461 Pinetown



#### SOUTH WEST ELEVATION

1:100 @ A3



#### NORTH EAST ELEVATION

1:100 @ A3

Drawing Number 1505 - 004

## LEAD ARCHITECTS

SACAP REGISTRATION No. 5027 Pr.Arch. 54 EDMONDS ROAD, GLENWOOD, DURBAN, 4001. TEL: (031) 205 1410 EML: alarch@telkomsa.net BUILDING 1
MAIN BUILDING

## PINETOWN STATION AS BUILT

#### HERITAGE ARCHITECTURE PROJECT

Street Address: Railway Street, Pinetown Cadastral: Portion 2 of ERF 2461 Pinetown





#### NORTH WEST ELEVATION

1:100 @ A3

SECTION A-A 1:100 @ A3



#### SOUTH EAST ELEVATION

1:100 @ A3

Drawing Number 1505 - 005

## LEAD ARCHITECTS

SACAP REGISTRATION No. 5027 Pr.Arch.
54 EDMONDS ROAD, GLENWOOD, DURBAN, 4001.
TEL: (031) 205 1410 EML: alarch@telkomsa.net

BUILDING 1
MAIN BUILDING

#### PINETOWN STATION AS BUILT

#### HERITAGE ARCHITECTURE PROJECT

Street Address: Railway Street, Pinetown Cadastral: Portion 2 of ERF 2461 Pinetown





#### NORTH EAST ELEVATION

1:100 @ A3 STREET ELEVATION



## SOUTH WEST ELEVATION

1:100 @ A3



NORTH WEST ELEVATION

1:100 @ A3



#### SOUTH EAST ELEVATION

1:100 @ A3

Drawing Number 1505 - 006

## LEAD ARCHITECTS

SACAP REGISTRATION No. 5027 Pr.Arch. 54 EDMONDS ROAD, GLENWOOD, DURBAN, 4001. TEL: (031) 205 1410 EML: alarch@telkomsa.net