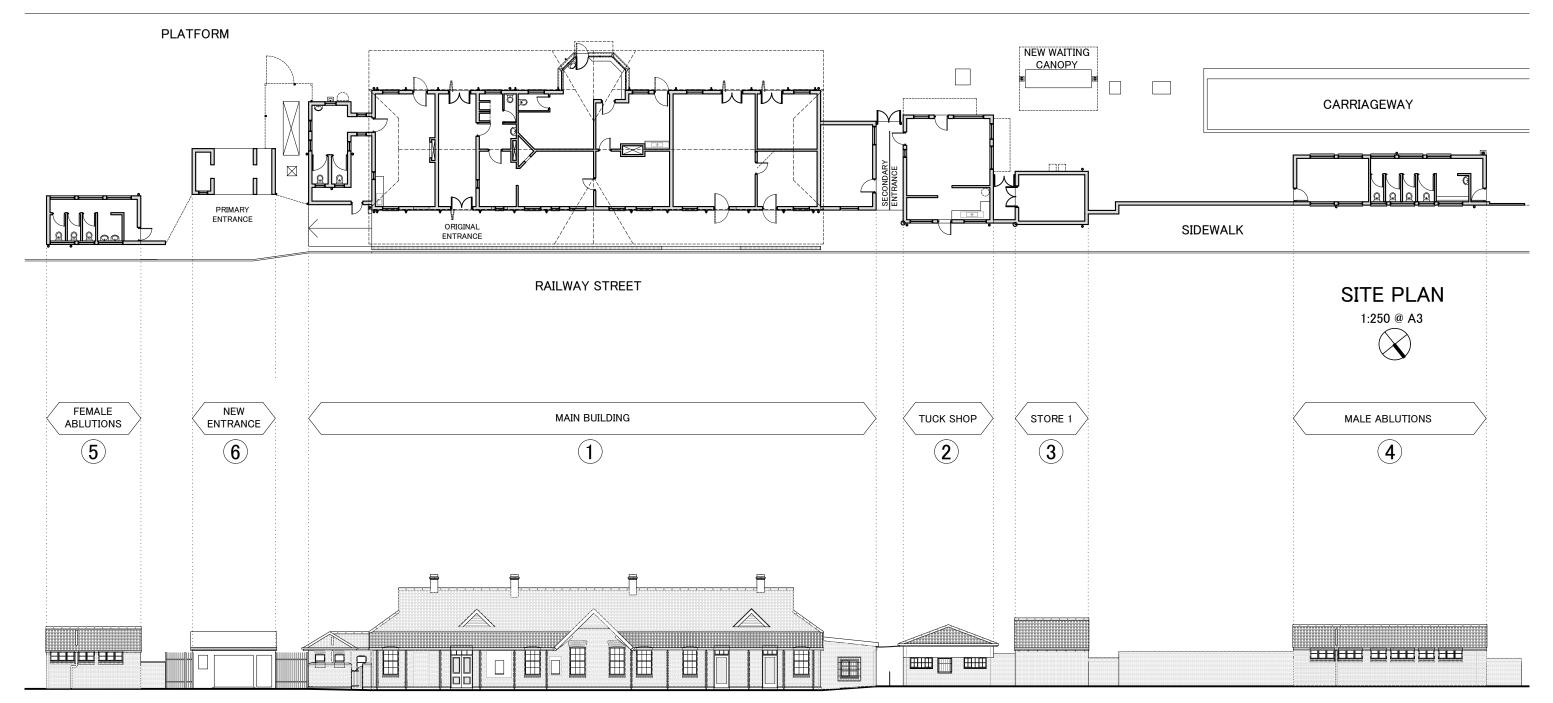

# PINETOWN STATION AS BUILT HERITAGE ARCHITECTURE PROJECT

Street Address: Railway Street, Pinetown Cadastral: Portion 2 of ERF 2461 Pinetown

**GROUND FLOOR PLAN** 

1:100 @ A3

Drawing Number 1505 - 003

## LEAD ARCHITECTS

SACAP REGISTRATION No. 5027 Pr.Arch. 54 EDMONDS ROAD, GLENWOOD, DURBAN, 4001. TEL: (031) 205 1410 EML: alarch@telkomsa.net BUILDING 1
MAIN BUILDING

# PINETOWN STATION AS BUILT HERITAGE ARCHITECTURE PROJECT

Street Address: Railway Street, Pinetown Cadastral: Portion 2 of ERF 2461 Pinetown