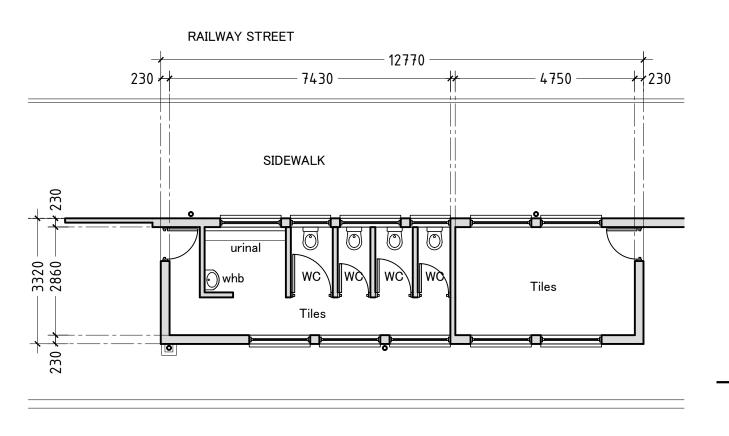

Drawing Number 1505 - 008

LEAD ARCHITECTS

SACAP REGISTRATION No. 5027 Pr.Arch. 54 EDMONDS ROAD, GLENWOOD, DURBAN, 4001. TEL: (031) 205 1410 EML: alarch@telkomsa.net BUILDING 4
MALE ABLUTIONS

1:100 @ A3

PINETOWN STATION AS BUILT

HERITAGE ARCHITECTURE PROJECT

1:100 @ A3

Street Address: Railway Street, Pinetown Cadastral: Portion 2 of ERF 2461 Pinetown

NORTH EAST ELEVATION

1:100 @ A3

SOUTH WEST ELEVATION

1:100 @ A3

**SOUTH EAST ELEVATION** 