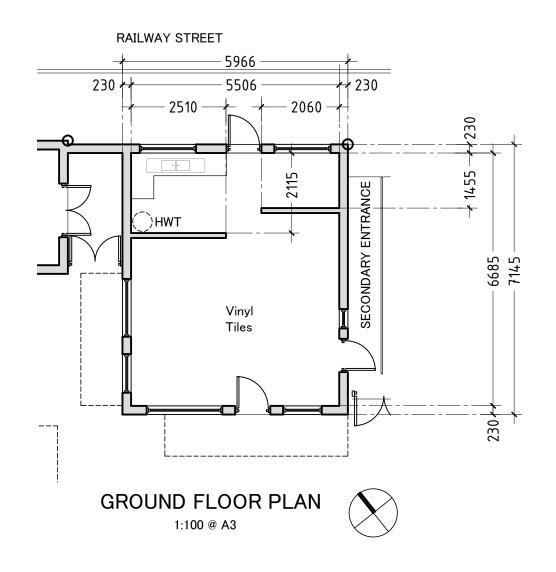

# PINETOWN STATION AS BUILT HERITAGE ARCHITECTURE PROJECT

Street Address: Railway Street, Pinetown Cadastral: Portion 2 of ERF 2461 Pinetown

**GROUND FLOOR PLAN** 

1:100 @ A3

Drawing Number 1505 - 003

## LEAD ARCHITECTS

SACAP REGISTRATION No. 5027 Pr.Arch. 54 EDMONDS ROAD, GLENWOOD, DURBAN, 4001. TEL: (031) 205 1410 EML: alarch@telkomsa.net BUILDING 1
MAIN BUILDING

# PINETOWN STATION AS BUILT HERITAGE ARCHITECTURE PROJECT

Street Address: Railway Street, Pinetown Cadastral: Portion 2 of ERF 2461 Pinetown