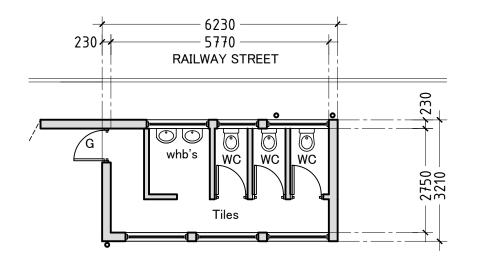

# PINETOWN STATION AS BUILT HERITAGE ARCHITECTURE PROJECT

Street Address: Railway Street, Pinetown Cadastral: Portion 2 of ERF 2461 Pinetown

**GROUND FLOOR PLAN** 

1:100 @ A3

Drawing Number 1505 - 003

# PINETOWN STATION AS BUILT HERITAGE ARCHITECTURE PROJECT

Street Address: Railway Street, Pinetown Cadastral: Portion 2 of ERF 2461 Pinetown

- 1 Station Building
- 2 Tuck Shop
- 3 Store 1
- 4 Male Ablutions
- 5 Female Ablutions
- 6 New Entrance