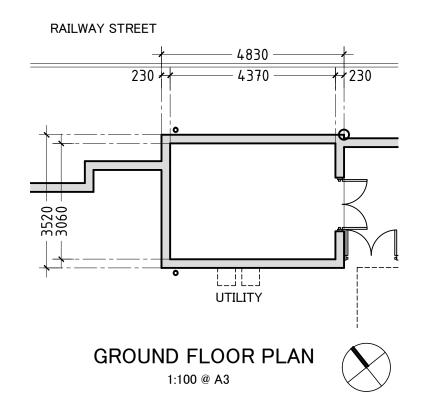

# PINETOWN STATION AS BUILT HERITAGE ARCHITECTURE PROJECT

Street Address: Railway Street, Pinetown Cadastral: Portion 2 of ERF 2461 Pinetown

**GROUND FLOOR PLAN** 

1:100 @ A3

Drawing Number 1505 - 003

# PINETOWN STATION AS BUILT HERITAGE ARCHITECTURE PROJECT

Street Address: Railway Street, Pinetown Cadastral: Portion 2 of ERF 2461 Pinetown