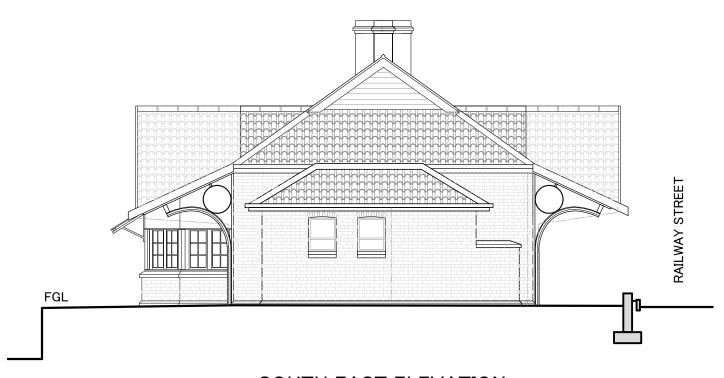

#### SOUTH EAST ELEVATION

1:100 @ A3

Drawing Number 1505 - 005

## LEAD ARCHITECTS

SACAP REGISTRATION No. 5027 Pr.Arch.
54 EDMONDS ROAD, GLENWOOD, DURBAN, 4001.
TEL: (031) 205 1410 EML: alarch@telkomsa.net

BUILDING 1
MAIN BUILDING