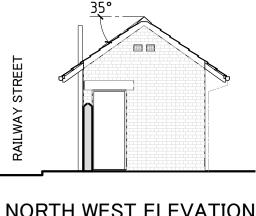

EML: alarch@telkomsa.net BUILDING 3
STORE 1

## PINETOWN STATION AS BUILT

#### HERITAGE ARCHITECTURE PROJECT

Street Address: Railway Street, Pinetown Cadastral: Portion 2 of ERF 2461 Pinetown





GROUND FLOOR PLAN
1:100 @ A3







SOUTH WEST ELEVATION

1:100 @ A3

NORTH EAST ELEVATION

1:100 @ A3 STREET ELEVATION

Drawing Number 1505 - 008

LEAD ARCHITECTS

SACAP REGISTRATION No. 5027 Pr.Arch. 54 EDMONDS ROAD, GLENWOOD, DURBAN, 4001. TEL: (031) 205 1410 EML: alarch@telkomsa.net BUILDING 4
MALE ABLUTIONS

1:100 @ A3

PINETOWN STATION AS BUILT

HERITAGE ARCHITECTURE PROJECT

1:100 @ A3

Street Address: Railway Street, Pinetown Cadastral: Portion 2 of ERF 2461 Pinetown









NORTH EAST ELEVATION

1:100 @ A3



SOUTH WEST ELEVATION

1:100 @ A3



**SOUTH EAST ELEVATION** 

1:100 @ A3



NORTH WEST ELEVATION

1:100 @ A3

STREET ELEVATION

Drawing Number 1505 - 009

## **LEAD**

SACAP REGISTRATION No. 5027 Pr.Arch. 54 EDMONDS ROAD, GLENWOOD, DURBAN, 4001. TEL: (031) 205 1410 EML: alarch@telkomsa.net

**BUILDING 5** FEMALE ABLUTIONS

## PINETOWN STATION AS BUILT

#### HERITAGE ARCHITECTURE PROJECT

Street Address: Railway Street, Pinetown Cadastral: Portion 2 of ERF 2461 Pinetown