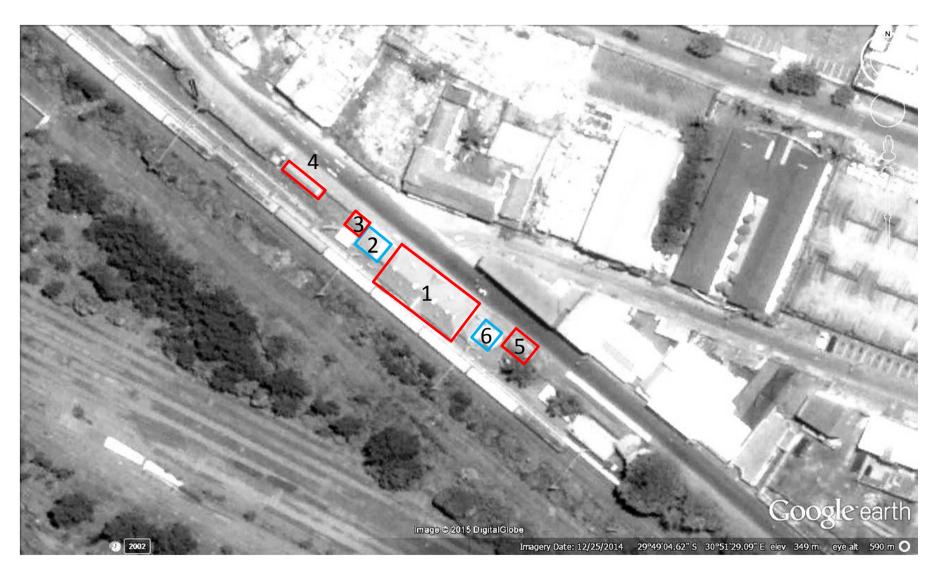

- 1 Station Building
- 2 Tuck Shop
- 3 Store 1
- 4 Male Ablutions
- 5 Female Ablutions
- 6 New Entrance