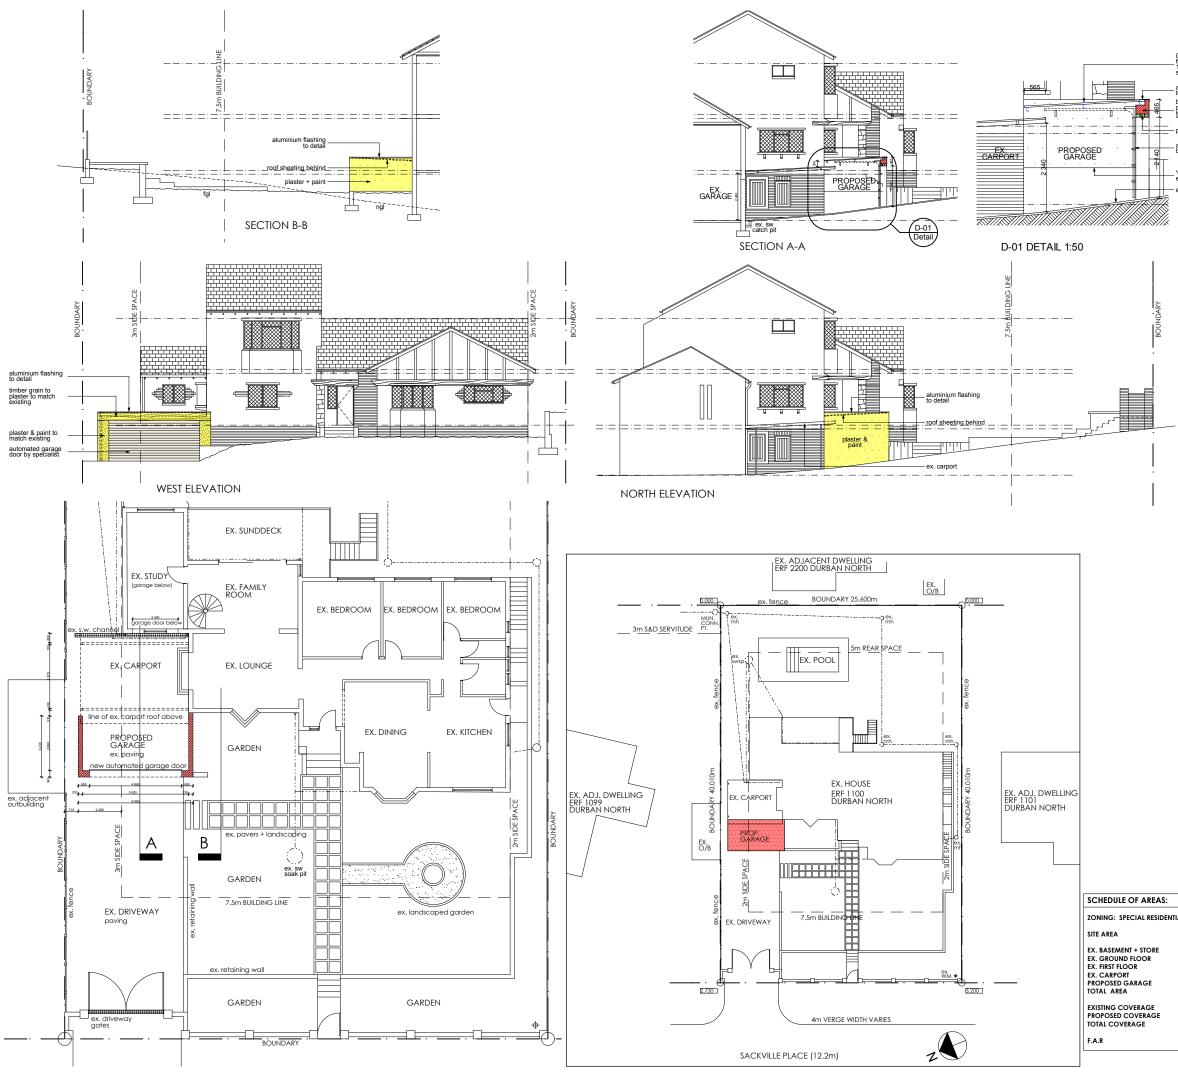

SITE PLAN 1:200

| 0.47mm AZ150 ZincAl IBR roof sheeting<br>fixed to 100x50 gms channels at max.<br>1900 centers, with stainless steel<br>self drilling screws, min 5 degree pitch | ALL BUILDI<br>ALL DIMEN<br>DISCREPAI | THIS DRAWING IS COPYRIGHT LM DESIGNS.<br>ALL BUILDING WORK TO COMPLY WITH SANS 10400.<br>ALL DIMENSIONS TO BE CHECKED ON SITE. ANY<br>DISCREPANCES TO BE CHECKED WITH THE ARCHITECT /<br>ENGINEER BEFORE COMMENCING WORK. WRITTEN |                     |             |          |  |
|-----------------------------------------------------------------------------------------------------------------------------------------------------------------|--------------------------------------|-----------------------------------------------------------------------------------------------------------------------------------------------------------------------------------------------------------------------------------|---------------------|-------------|----------|--|
| self drilling screws, min 5 degree pitch<br>aluminium flashing                                                                                                  | DIMENSION                            | IS TO BE TAI                                                                                                                                                                                                                      | KEN IN PREF         | ERENCE TO   | SCALING. |  |
| to detail                                                                                                                                                       |                                      |                                                                                                                                                                                                                                   |                     |             |          |  |
| brickwork,<br>plastered + painted<br>to match exisiting<br>"timber beams"<br>p.c conc. lintols                                                                  |                                      |                                                                                                                                                                                                                                   |                     |             |          |  |
| automated garage door<br>by specialist                                                                                                                          |                                      |                                                                                                                                                                                                                                   |                     |             |          |  |
| 'v' joint to plaster between<br>ex. & new brickwork                                                                                                             |                                      |                                                                                                                                                                                                                                   |                     |             |          |  |
| ex. brick paving                                                                                                                                                |                                      |                                                                                                                                                                                                                                   |                     |             |          |  |
|                                                                                                                                                                 |                                      |                                                                                                                                                                                                                                   |                     |             |          |  |
|                                                                                                                                                                 |                                      |                                                                                                                                                                                                                                   |                     |             |          |  |
|                                                                                                                                                                 |                                      |                                                                                                                                                                                                                                   |                     |             |          |  |
|                                                                                                                                                                 |                                      |                                                                                                                                                                                                                                   |                     |             |          |  |
|                                                                                                                                                                 |                                      |                                                                                                                                                                                                                                   |                     |             |          |  |
|                                                                                                                                                                 |                                      |                                                                                                                                                                                                                                   |                     |             |          |  |
|                                                                                                                                                                 |                                      |                                                                                                                                                                                                                                   |                     |             |          |  |
|                                                                                                                                                                 |                                      |                                                                                                                                                                                                                                   |                     |             |          |  |
|                                                                                                                                                                 |                                      |                                                                                                                                                                                                                                   |                     |             |          |  |
|                                                                                                                                                                 |                                      |                                                                                                                                                                                                                                   |                     |             |          |  |
|                                                                                                                                                                 |                                      |                                                                                                                                                                                                                                   |                     |             |          |  |
|                                                                                                                                                                 |                                      |                                                                                                                                                                                                                                   |                     |             |          |  |
|                                                                                                                                                                 |                                      |                                                                                                                                                                                                                                   |                     |             |          |  |
|                                                                                                                                                                 |                                      |                                                                                                                                                                                                                                   |                     |             |          |  |
|                                                                                                                                                                 |                                      |                                                                                                                                                                                                                                   |                     |             |          |  |
|                                                                                                                                                                 |                                      |                                                                                                                                                                                                                                   |                     |             |          |  |
|                                                                                                                                                                 |                                      |                                                                                                                                                                                                                                   |                     |             |          |  |
|                                                                                                                                                                 |                                      |                                                                                                                                                                                                                                   |                     |             |          |  |
|                                                                                                                                                                 |                                      |                                                                                                                                                                                                                                   |                     |             |          |  |
|                                                                                                                                                                 |                                      |                                                                                                                                                                                                                                   |                     |             |          |  |
|                                                                                                                                                                 |                                      |                                                                                                                                                                                                                                   |                     |             |          |  |
|                                                                                                                                                                 |                                      |                                                                                                                                                                                                                                   |                     |             |          |  |
|                                                                                                                                                                 |                                      |                                                                                                                                                                                                                                   |                     |             |          |  |
|                                                                                                                                                                 | rev: date:                           | descript                                                                                                                                                                                                                          | ion:                |             |          |  |
|                                                                                                                                                                 |                                      |                                                                                                                                                                                                                                   |                     |             |          |  |
|                                                                                                                                                                 |                                      |                                                                                                                                                                                                                                   |                     |             |          |  |
|                                                                                                                                                                 | clients                              |                                                                                                                                                                                                                                   |                     |             |          |  |
|                                                                                                                                                                 |                                      |                                                                                                                                                                                                                                   |                     |             |          |  |
|                                                                                                                                                                 | author's                             |                                                                                                                                                                                                                                   |                     |             |          |  |
|                                                                                                                                                                 | signai0re:.                          |                                                                                                                                                                                                                                   |                     | PrSArchT:   | ST 112 1 |  |
|                                                                                                                                                                 |                                      |                                                                                                                                                                                                                                   |                     | .i~         | n 0      |  |
|                                                                                                                                                                 |                                      |                                                                                                                                                                                                                                   | <u>es</u>           | sig         | 115      |  |
|                                                                                                                                                                 |                                      | chi<br>oad, Morning                                                                                                                                                                                                               | tec<br>side, Durban |             | ral      |  |
|                                                                                                                                                                 | t   031 303<br>c   082 7444          | 5191                                                                                                                                                                                                                              |                     |             |          |  |
| 141.000                                                                                                                                                         | client:                              |                                                                                                                                                                                                                                   |                     |             |          |  |
| AL 900<br>1 024 sqm                                                                                                                                             | D. SMITH<br>project:                 |                                                                                                                                                                                                                                   |                     |             |          |  |
| 148.49 sqm                                                                                                                                                      | ADDITION<br>address:                 | ADDITIONS TO EX. DWELLING                                                                                                                                                                                                         |                     |             |          |  |
| 272.78 sqm<br>47.69 sqm<br>36.00 sqm                                                                                                                            | 18 SACH                              | 18 SACKVILLE PLACE                                                                                                                                                                                                                |                     |             |          |  |
| 36.00 sqm<br>20.07 sqm<br>525.03 sqm                                                                                                                            | 11                                   | cadastral description:<br>ERF 1100 DURBAN NORTH                                                                                                                                                                                   |                     |             |          |  |
| 272.78 sqm                                                                                                                                                      | drawing title:<br>SUBMISSION DRAWING |                                                                                                                                                                                                                                   |                     |             |          |  |
| 20.07 sqm<br>292.85 sqm = 29% (Allowable 40%)                                                                                                                   | drawn: date: scale:                  |                                                                                                                                                                                                                                   |                     |             |          |  |
| n/a                                                                                                                                                             | LKM<br>project no:                   | stage:                                                                                                                                                                                                                            | series:             | drawing no: |          |  |
|                                                                                                                                                                 | 1301                                 | AMAFA                                                                                                                                                                                                                             | GA                  | 001         |          |  |