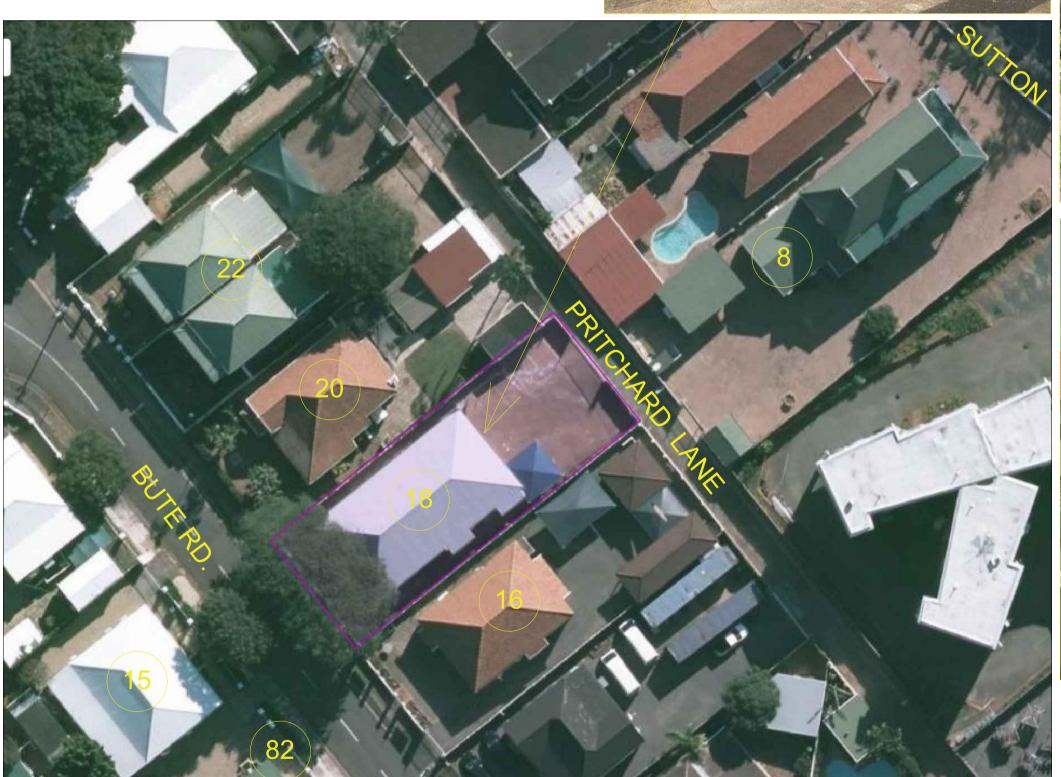

Part of the parking area will now be a covered space.

The Front entrance to the Building will remain unchanged as well as the rear parking area entrance from Pritchard Lane.

14 Sedgewick Circle - Mount Edgecombe - Phone: 083 2266044 Email: jorge@jbndesigns.co.za

Project Title: PROP ADDITIONS & ALTERATIONS ERF 248

of MORNINGSIDE

For: H.E.P.FAMILY TRUST-IT213/2001/N 18 BUTE RD, MORNINGSIDE Drawing Title:

AMAFA MOTIVATION

Scale: 1 : 100

Date: 07/12/2021 Drawn: J NICOLAU