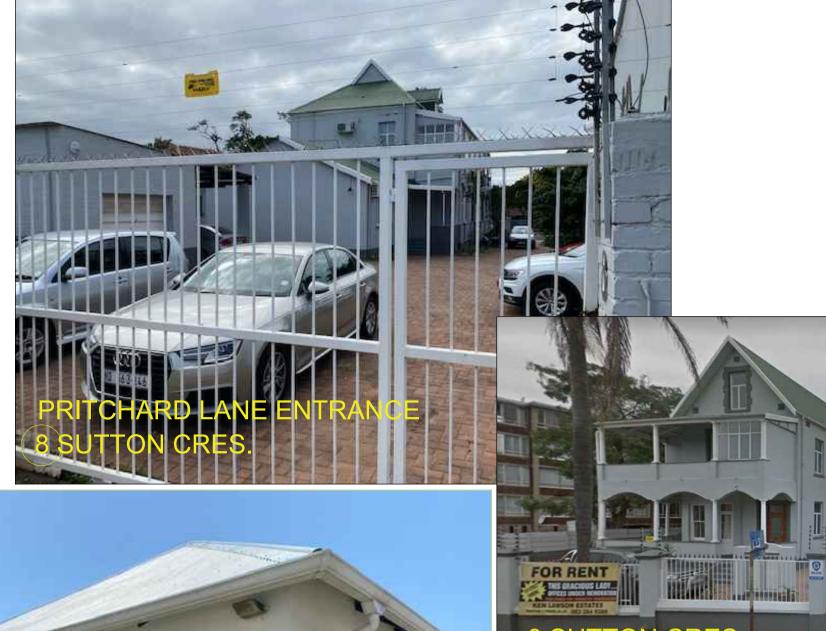

Part of the parking area will now be a covered space.

The Front entrance to the Building will remain unchanged as well as the rear parking area entrance from Pritchard Lane.

14 Sedgewick Circle - Mount Edgecombe - Phone: 083 2266044 Email: jorge@jbndesigns.co.za

Project Title: PROP ADDITIONS & ALTERATIONS ERF 248

of MORNINGSIDE

For: H.E.P.FAMILY TRUST-IT213/2001/N 18 BUTE RD, MORNINGSIDE Drawing Title:

AMAFA MOTIVATION

Scale: 1 : 100

Date: 07/12/2021 Drawn: J NICOLAU