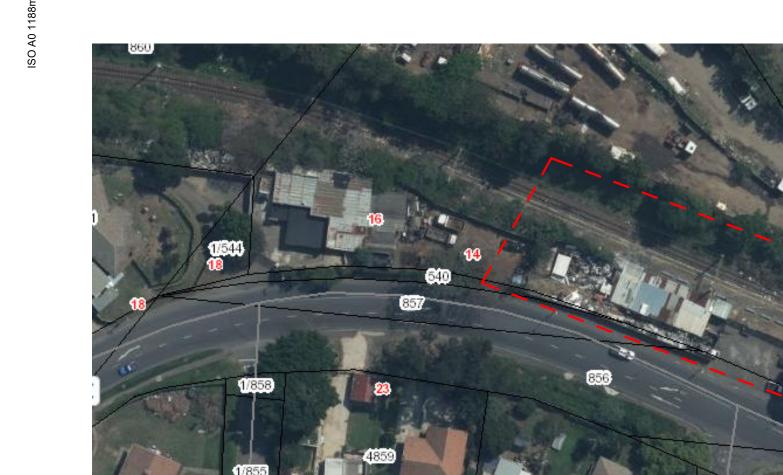

GOOGLE EARTH IMAGE

1 - EXISTING PEDESTRIAN BRIDGE

5 - EXISTING PEDESTRIAN BRIDGE

2 - EXISTING STATION PLATFORM

**3 - EXISTING ENTRANCE STRUCTURE** 

6 - EXISTING PUBLIC SEATING (UNLAWFUL WORK)

4 - EXISTING TICKET OFFICE