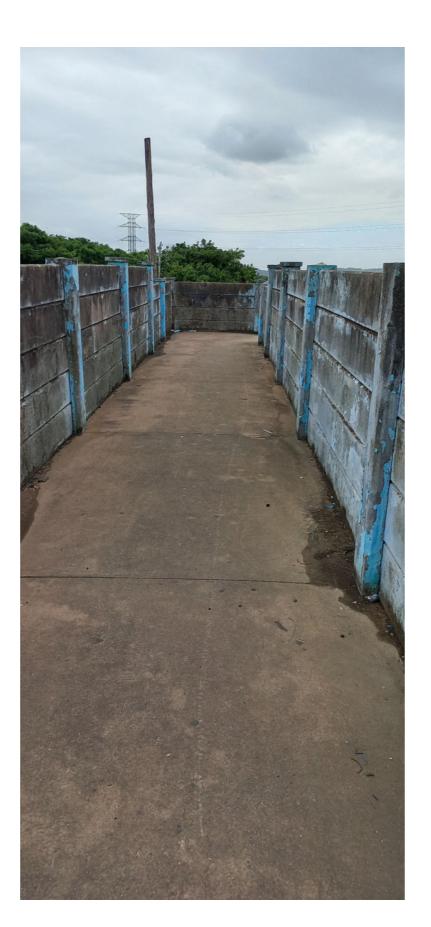

GOOGLE EARTH IMAGE

1 - EXISTING PEDESTRIAN BRIDGE

5 - EXISTING PEDESTRIAN BRIDGE

2 - EXISTING STATION PLATFORM

**3 - EXISTING ENTRANCE STRUCTURE** 

6 - EXISTING PUBLIC SEATING (UNLAWFUL WORK)

4 - EXISTING TICKET OFFICE

ALCA

• FOR GENERAL NOTES REFER TO DRAWING NUMBER : 2022\_R000-RRA-B00-XX-NB-A-10.00.000

DR CH DATE

RRA BM 2023.10.24

REV DESCRIPTION

A FIRST ISSUE FOR HERITAGE APPROVAL

Amanda Kate Lead on behalf of Owner (P.O.A)

### POETS CORNER STATION

MAIN ROAD HILLARY, DURBAN