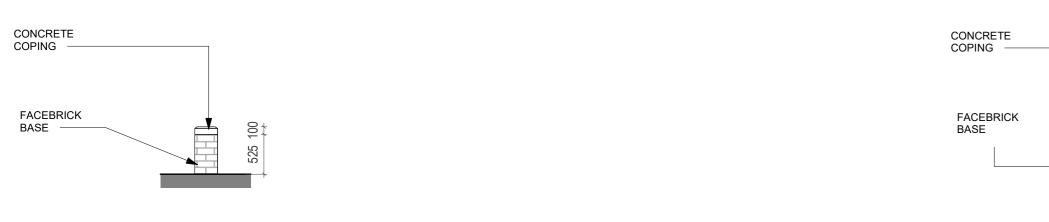

### 5 PUBLIC SEATING SECTION (UNLAWFUL WORK) 1:50

Unlawful buildings on site: 1. Existing Public seating

1. EXISTING PUBLIC SEATING

4 LOCALITY PLAN 12.00.001 01.00.000 1:500

FOR GENERAL NOTES REFER TO DRAWING NUMBER : 2022\_R000-RRA-B00-XX-NB-A-10.00.000 DR CH DATE REV DESCRIPTION A FIRST ISSUE FOR HERITAGE APPROVAL RRA BM 2023.10.24