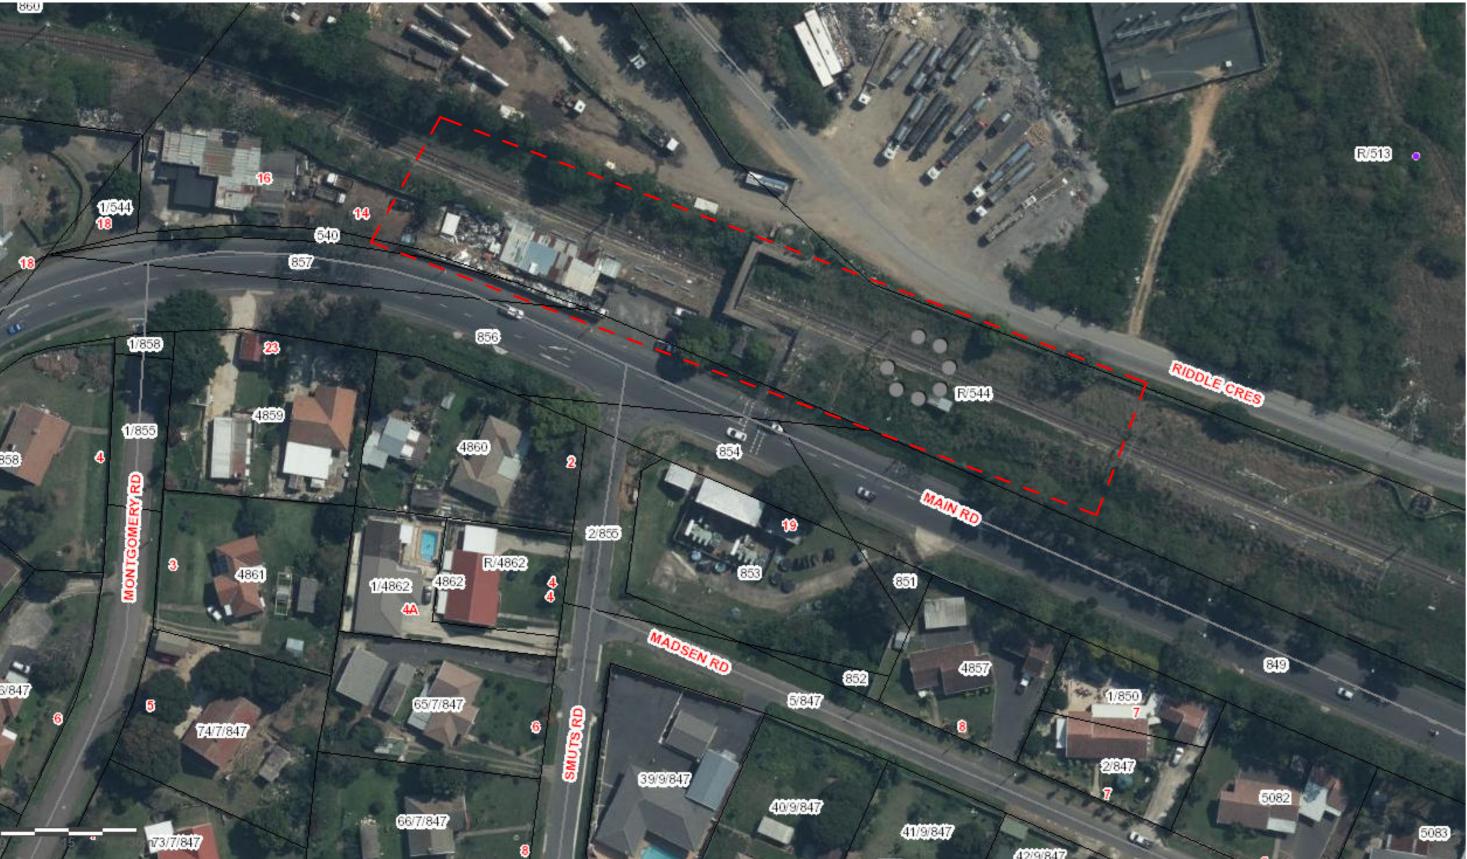

GOOGLE EARTH IMAGE

1 - EXISTING PEDESTRIAN BRIDGE

5 - EXISTING PEDESTRIAN BRIDGE

2 - EXISTING STATION PLATFORM

**3 - EXISTING ENTRANCE STRUCTURE** 

6 - EXISTING PUBLIC SEATING (UNLAWFUL WORK)

4 - EXISTING TICKET OFFICE