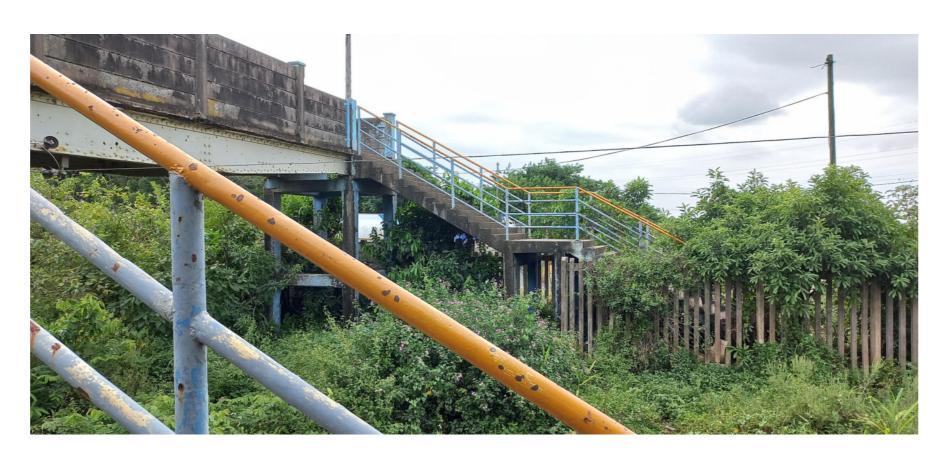

GOOGLE EARTH IMAGE

1 - EXISTING PEDESTRIAN BRIDGE

5 - EXISTING PEDESTRIAN BRIDGE

2 - EXISTING STATION PLATFORM

**3 - EXISTING ENTRANCE STRUCTURE** 

6 - EXISTING PUBLIC SEATING (UNLAWFUL WORK)

4 - EXISTING TICKET OFFICE

ALCA

• FOR GENERAL NOTES REFER TO DRAWING NUMBER : 2022\_R000-RRA-B00-XX-NB-A-10.00.000

DR CH DATE

RRA BM 2023.10.24

REV DESCRIPTION

A FIRST ISSUE FOR HERITAGE APPROVAL

Amanda Kate Lead on behalf of Owner (P.O.A)

### POETS CORNER STATION

MAIN ROAD HILLARY, DURBAN