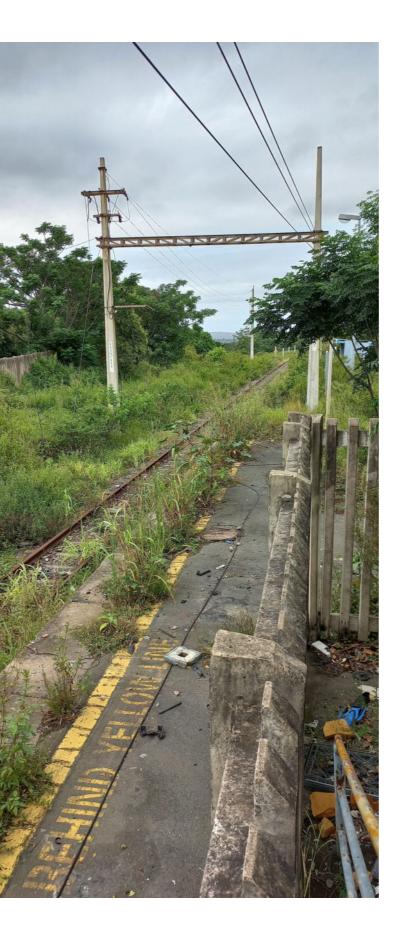

GOOGLE EARTH IMAGE

1 - EXISTING PEDESTRIAN BRIDGE

5 - EXISTING PEDESTRIAN BRIDGE

2 - EXISTING STATION PLATFORM

**3 - EXISTING ENTRANCE STRUCTURE** 

6 - EXISTING PUBLIC SEATING (UNLAWFUL WORK)

4 - EXISTING TICKET OFFICE

ALCA

• FOR GENERAL NOTES REFER TO DRAWING NUMBER : 2022\_R000-RRA-B00-XX-NB-A-10.00.000

DR CH DATE

RRA BM 2023.10.24

REV DESCRIPTION

A FIRST ISSUE FOR HERITAGE APPROVAL

Amanda Kate Lead on behalf of Owner (P.O.A)

### POETS CORNER STATION

MAIN ROAD HILLARY, DURBAN