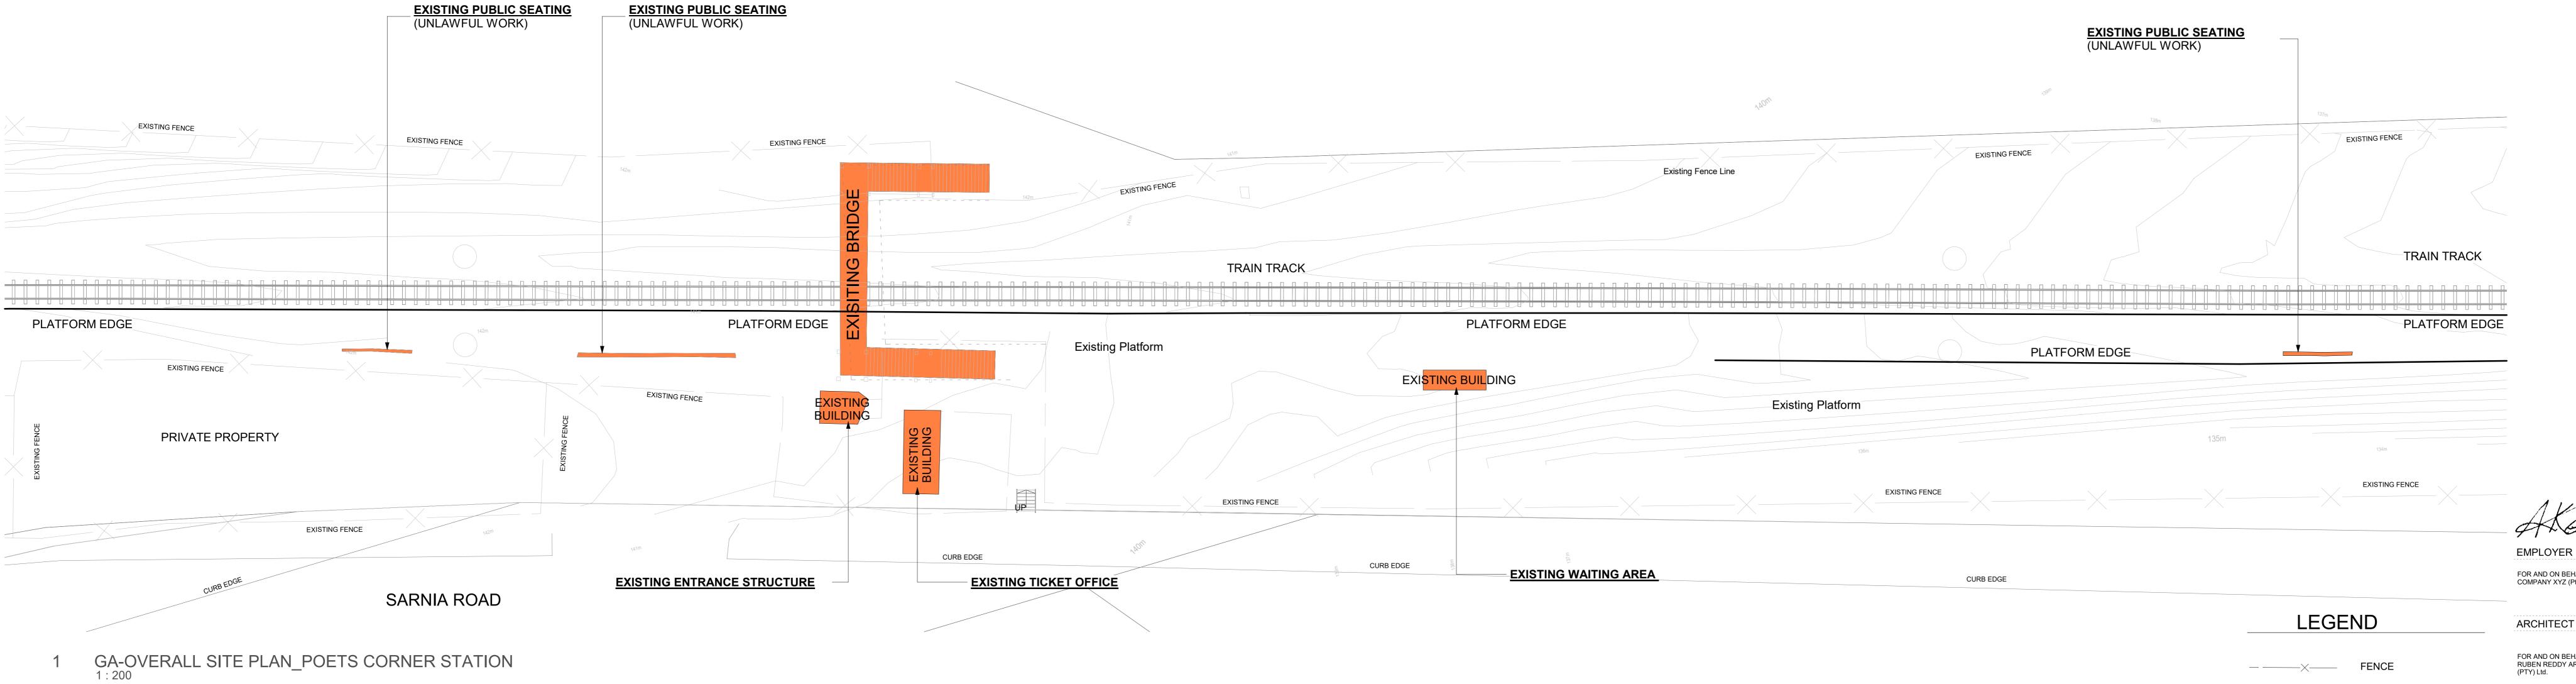

### POETS CORNER STATION

MAIN ROAD HILLARY, DURBAN

#### GA\_SITE PLAN

| TIME STAMP: 2023/10/25 13:10:53                                                                                                                                                                                 |                     |  |        | As ind     | icated @ A0  |  |
|-----------------------------------------------------------------------------------------------------------------------------------------------------------------------------------------------------------------|---------------------|--|--------|------------|--------------|--|
| INFORMATION                                                                                                                                                                                                     | L.A SUBMISSION      |  | TENDER | CON        | CONSTRUCTION |  |
| PROJECT NUMB                                                                                                                                                                                                    | PROJECT NUMBER ZONE |  | STAGE  | ISSU       | E DATE       |  |
| 2023_F47                                                                                                                                                                                                        | 2023_F471 H00       |  | LA     | 2023.10.24 |              |  |
| DRAWING NUMBER REVISION                                                                                                                                                                                         |                     |  |        |            |              |  |
| 2023_F471-RRA-H00-XX-DR-A-12.00.000 A                                                                                                                                                                           |                     |  |        |            |              |  |
| PROJECT NO.   ORIG.   ZONE   LEVEL   TYPE   DIS.   SHEET NO.<br>COPYRIGHT © 2023.10.24 RUBEN REDDY ARCHITECTS, ALL RIGHTS RESERVED<br>Autodesk Docs://2023_F471_Prasa Mainime/2023_F471-RRA-H00-XX-M30-A0017 vr |                     |  |        |            |              |  |

### 5 PUBLIC SEATING SECTION (UNLAWFUL WORK) 1:50

Unlawful buildings on site: 1. Existing Public seating

1. EXISTING PUBLIC SEATING

4 LOCALITY PLAN 12.00.001 01.00.000 1:500

FOR GENERAL NOTES REFER TO DRAWING NUMBER : 2022\_R000-RRA-B00-XX-NB-A-10.00.000 DR CH DATE REV DESCRIPTION A FIRST ISSUE FOR HERITAGE APPROVAL RRA BM 2023.10.24