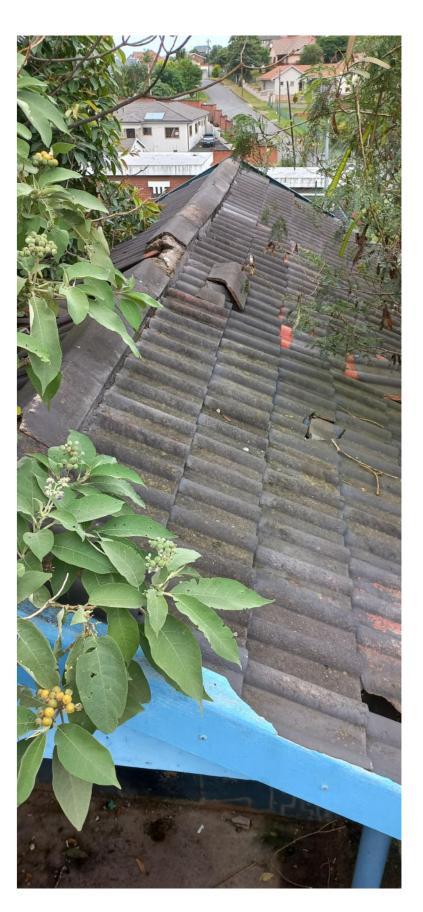

### 5 PUBLIC SEATING SECTION (UNLAWFUL WORK) 1:50

Unlawful buildings on site: 1. Existing Public seating

1. EXISTING PUBLIC SEATING

4 LOCALITY PLAN 12.00.001 01.00.000 1:500

FOR GENERAL NOTES REFER TO DRAWING NUMBER : 2022\_R000-RRA-B00-XX-NB-A-10.00.000 DR CH DATE REV DESCRIPTION A FIRST ISSUE FOR HERITAGE APPROVAL RRA BM 2023.10.24