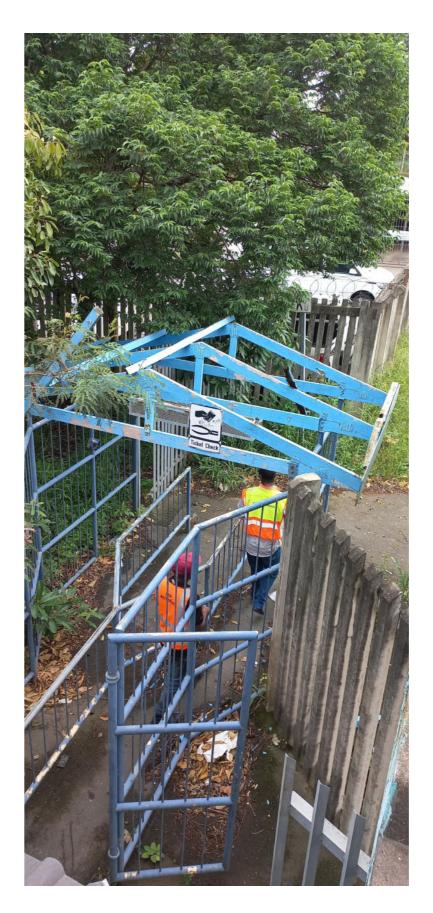

GOOGLE EARTH IMAGE

1 - EXISTING PEDESTRIAN BRIDGE

5 - EXISTING PEDESTRIAN BRIDGE

2 - EXISTING STATION PLATFORM

**3 - EXISTING ENTRANCE STRUCTURE** 

6 - EXISTING PUBLIC SEATING (UNLAWFUL WORK)

4 - EXISTING TICKET OFFICE

ALCA

• FOR GENERAL NOTES REFER TO DRAWING NUMBER : 2022\_R000-RRA-B00-XX-NB-A-10.00.000

DR CH DATE

RRA BM 2023.10.24

REV DESCRIPTION

A FIRST ISSUE FOR HERITAGE APPROVAL

Amanda Kate Lead on behalf of Owner (P.O.A)

### POETS CORNER STATION

MAIN ROAD HILLARY, DURBAN