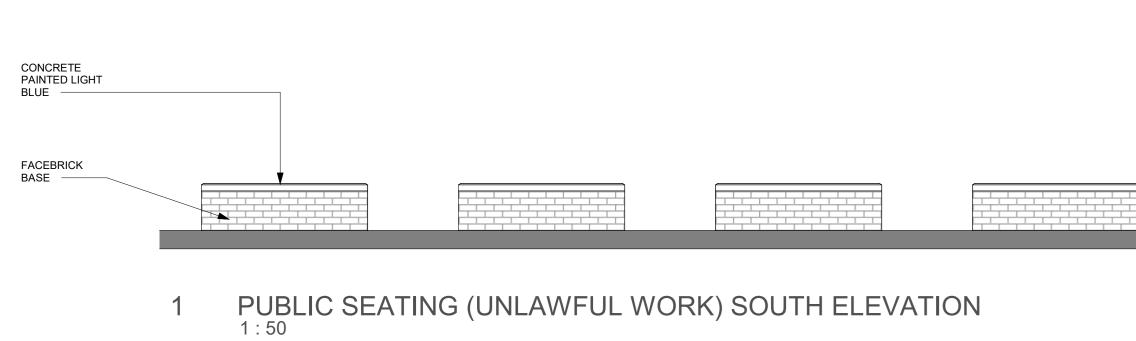

|                     |  |        |            |              |  |
| 2023_F471-RRA-H00-XX-DR-A-12.00.000 A                                                                                                                                                                           |                     |  |        |            |              |  |
| PROJECT NO.   ORIG.   ZONE   LEVEL   TYPE   DIS.   SHEET NO.<br>COPYRIGHT © 2023.10.24 RUBEN REDDY ARCHITECTS, ALL RIGHTS RESERVED<br>Autodesk Docs://2023_F471_Prasa Mainime/2023_F471-RRA-H00-XX-M30-A0017 vr |                     |  |        |            |              |  |

### 3 PUBLIC SEATING PLAN (UNLAWFUL WORK) 1:50





## 2 PUBLIC SEATING(UNLAWFUL WORK) EAST ELEVATION 1:50

|          | 2200                                          | 2200     | 2200     | 2200                                          |          |
|----------|-----------------------------------------------|----------|----------|-----------------------------------------------|----------|
| ·        | 1                                             | 1        | Ť Ť      | 1                                             |          |
|          |                                               |          |          |                                               |          |
|          |                                               |          |          |                                               |          |
| <u> </u> | <u>^ ^ ^ ^ ^ ^ ^