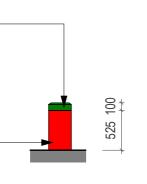

### 5 PUBLIC SEATING SECTION (UNLAWFUL WORK) 1:50

Unlawful buildings on site: 1. Existing Public seating

1. EXISTING PUBLIC SEATING

4 LOCALITY PLAN 12.00.001 01.00.000 1:500

FOR GENERAL NOTES REFER TO DRAWING NUMBER : 2022\_R000-RRA-B00-XX-NB-A-10.00.000 DR CH DATE REV DESCRIPTION A FIRST ISSUE FOR HERITAGE APPROVAL RRA BM 2023.10.24