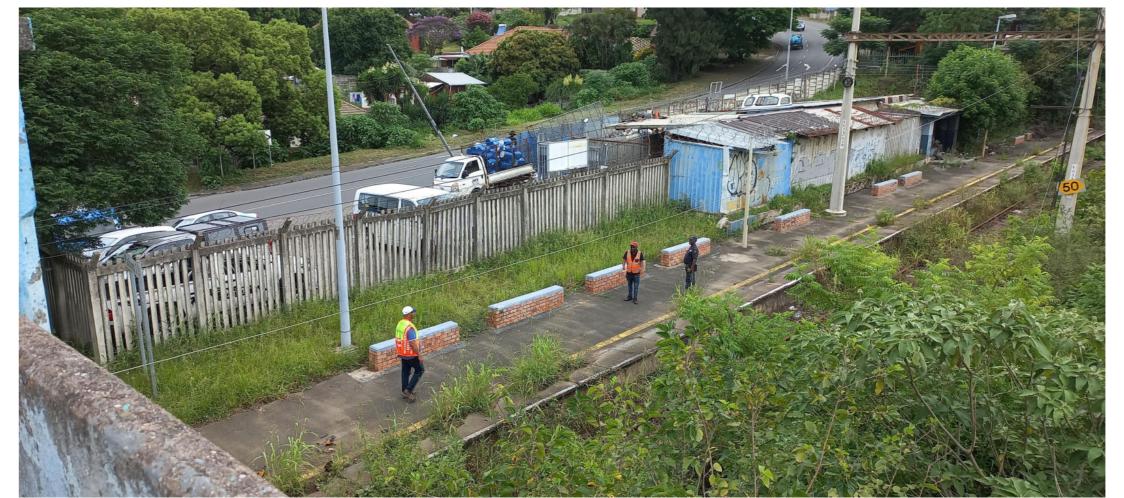

GOOGLE EARTH IMAGE

1 - EXISTING PEDESTRIAN BRIDGE

5 - EXISTING PEDESTRIAN BRIDGE

2 - EXISTING STATION PLATFORM

**3 - EXISTING ENTRANCE STRUCTURE** 

6 - EXISTING PUBLIC SEATING (UNLAWFUL WORK)

4 - EXISTING TICKET OFFICE

### 5 PUBLIC SEATING SECTION (UNLAWFUL WORK) 1:50

Unlawful buildings on site: 1. Existing Public seating

1. EXISTING PUBLIC SEATING

4 LOCALITY PLAN 12.00.001 01.00.000 1:500

FOR GENERAL NOTES REFER TO DRAWING NUMBER : 2022\_R000-RRA-B00-XX-NB-A-10.00.000 DR CH DATE REV DESCRIPTION A FIRST ISSUE FOR HERITAGE APPROVAL RRA BM 2023.10.24