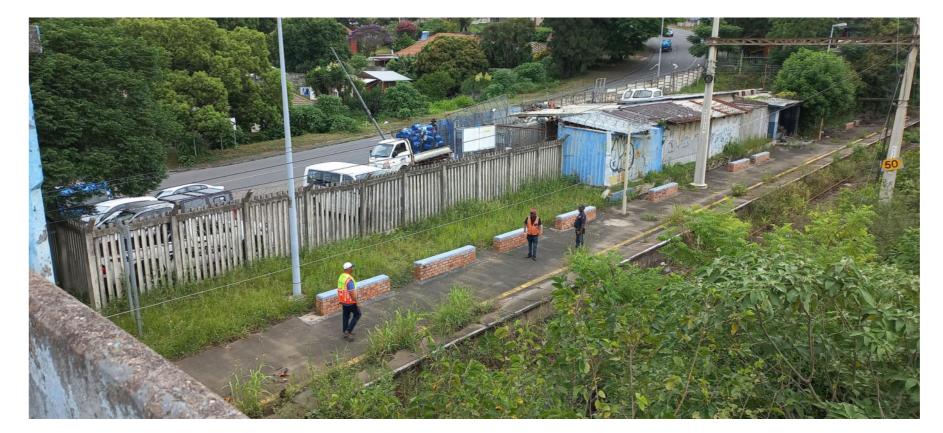

GOOGLE EARTH IMAGE

1 - EXISTING PEDESTRIAN BRIDGE

5 - EXISTING PEDESTRIAN BRIDGE

2 - EXISTING STATION PLATFORM

**3 - EXISTING ENTRANCE STRUCTURE** 

6 - EXISTING PUBLIC SEATING (UNLAWFUL WORK)

4 - EXISTING TICKET OFFICE

### 5 PUBLIC SEATING SECTION (UNLAWFUL WORK) 1:50

Unlawful buildings on site: 1. Existing Public seating

1. EXISTING PUBLIC SEATING

4 LOCALITY PLAN 12.00.001 01.00.000 1:500

FOR GENERAL NOTES REFER TO DRAWING NUMBER : 2022\_R000-RRA-B00-XX-NB-A-10.00.000 DR CH DATE REV DESCRIPTION A FIRST ISSUE FOR HERITAGE APPROVAL RRA BM 2023.10.24