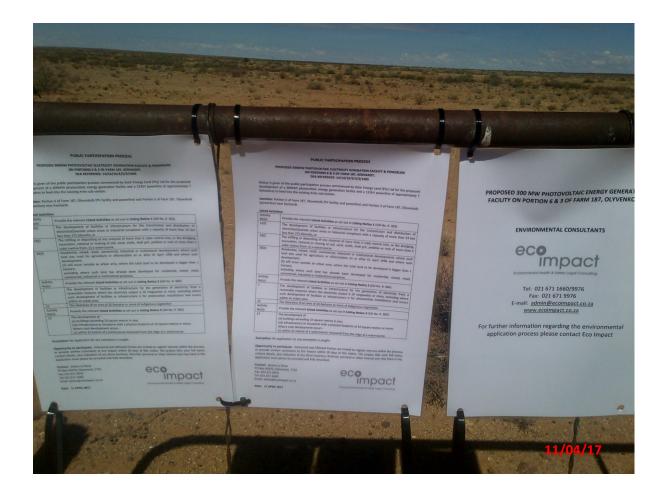

### PUBLIC PARTICIPATION PROCESS

#### PROPOSED 300MW PHOTOVOLTAIC ELECTRICITY GENERATION FACILITY & POWERLINE ON PORTIONS 6 & 3 OF FARM 187, KENHARDT. DEA REFERENCE: 14/12/16/3/3/2/1005

Notice is given of the public participation process commenced by Solar Energy Land (Pty) Ltd for the proposed development of a 300MW photovoltaic energy generation facility and a 132kV powerline of approximately 7 kilometres to feed into the existing Aries sub-station.

**Location:** Portion 6 of Farm 187, Olyvenkolk (PV facility and powerline) and Portion 3 of Farm 187, Olyvenkolk (powerline) near Kenhardt.

| Activity<br>No(s): | Provide the relevant Listed Activities as set out in Listing Notice 1 (GN No. R. 983)                                                                                                                                                                                                                                                                                                                                                                           |
|--------------------|-----------------------------------------------------------------------------------------------------------------------------------------------------------------------------------------------------------------------------------------------------------------------------------------------------------------------------------------------------------------------------------------------------------------------------------------------------------------|
| 11(i)              | The development of facilities or infrastructure for the transmission and distribution of electricity(i)outside urban areas or industrial complexes with a capacity of more than 33 but less than 275 kilovolts; or                                                                                                                                                                                                                                              |
| 19(i)              | The infilling or depositing of any material of more than 5 cubic metres into, or the dredging, excavation, removal or moving of soil, sand, shells, shell grit, pebbles or rock of more than 5 cubic metres from- (i) a watercourse                                                                                                                                                                                                                             |
| 28(ii)             | Residential, mixed, retail, commercial, industrial or institutional developments where such<br>land was used for agriculture or afforestation on or after 01 April 1998 and where such<br>development:<br>(ii) will occur outside an urban area, where the total land to be developed is bigger than 1<br>hectare;<br>excluding where such land has already been developed for residential, mixed, retail,<br>commercial, industrial or institutional purposes. |
| Activity<br>No(s): | Provide the relevant Listed Activities as set out in Listing Notice 2 (GN No. R. 984)                                                                                                                                                                                                                                                                                                                                                                           |
| 1                  | The development of facilities or infrastructure for the generation of electricity from a renewable resource where the electricity output is 20 megawatts or more, excluding where                                                                                                                                                                                                                                                                               |

#### Listed Activities:

|                    | such development of facilities or infrastructure is for photovoltaic installations and occurs within an urban area.                                                                                                                                                                         |
|--------------------|---------------------------------------------------------------------------------------------------------------------------------------------------------------------------------------------------------------------------------------------------------------------------------------------|
| 15                 | The clearance of an area of 20 hectares or more of indigenous vegetation                                                                                                                                                                                                                    |
| Activity<br>No(s): | Provide the relevant Listed Activities as set out in Listing Notice 3 (GN No. R. 985)                                                                                                                                                                                                       |
| 14                 | The development of -<br>(x) buildings exceeding 10 square metres in size;<br>(xii) infrastructure or structures with a physical footprint of 10 square metres or more;<br>Where such development occurs -<br>(c) within 32 metres of a watercourse measured from the edge of a watercourse. |

**Exemption:** No application for any exemption is sought.

**Opportunity to participate**: Interested and Affected Parties are invited to register interest within the process, or provide written comments to Eco Impact within 30 days of this notice. The project title, your full name, contact details, plus indication of any direct business, financial, personal or other interest you may have in this application must please be provided and fully described.

**Contact:** Jessica Le Roux PO Box 45070, Claremont, 7735 Fax: 021 671 9976 Tel: 021 671 1660 Email: admin@ecoimpact.co.za

Date: 11 APRIL 2017