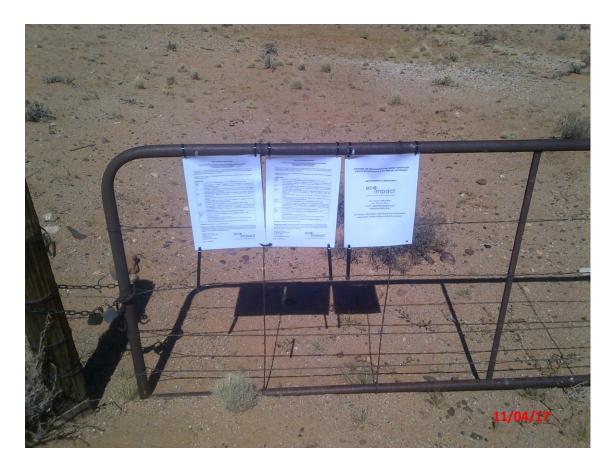

#### ADDENDUM 2 – PHOTOGRAPHS OF THE NOTICE BOARDS ERECTED ON SITE

Potential I&APs were notified about the project by:

Fixing a notice board at the boundary of the site in compliance with the Regulations. All relevant and required information was displayed on the notice board.

Photos of the notice board are included. The notice board was placed on site on 11<sup>th</sup> of April 2017.

#### **NOTICE ERECTED ON SITE**

#### PROOF OF NOTICES ERECTED ON SITE. PHOTOGRAPHS TAKEN 11 APRIL 2017.