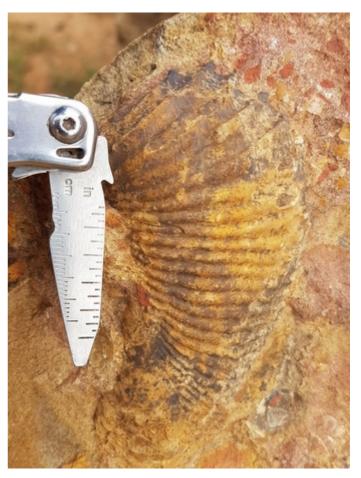

truction of an earthen dam. Large sandstone rocks were excavated and placed aside for possible later use in landscaping.

When the dam building contractor wanted to move some of the rocks in order to shape the access soil stockpile on Friday afternoon, 2 March 2018, he discovered fossils on the broken edges of some of the rocks.

Below is one of the stockpiles of sandstone rock:



## Langbos Citrus

# ENVIRONMENTAL MANAGEMENT SYSTEM

**Preliminary Palaeontology** 

Report

Document No: EMS-LB-R-001-02

Revision:

00

Date:

2018-03-07

Page No:

2 of 3

Below is a few photographs that were taken of the fossils:





# ENVIRONMENTAL MANAGEMENT SYSTEM

### Langbos Citrus

### Preliminary Palaeontology Report

Document No: EMS-LB-R-001-02

00

Revision:

Date: 2018-03-07

Page No: 3 of 3





This Preliminary Palaeontology Report will be send to Dr Robert Gess from Grahamstown with the following contact detail: <a href="mailto:robg@imaginet.co.za">robg@imaginet.co.za</a> cell: 0827595848. Dr Gess will be contracted by the developer, Mr Francois Jouber.

Preliminary Palaeontology Report is compiled by:

33

Jaco Burger 0824417583