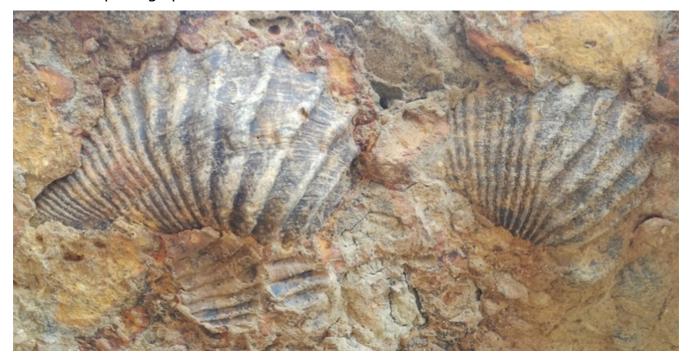

Phase 2: Clearance of  $\pm$  94ha of vegetation on Portion 276 of Farm 113 for the establishment of  $\pm$  82ha of citrus orchards.

Part of the Phase 1 development is the construction of an earthen dam. Large sandstone rocks were excavated and placed aside for possible later use in landscaping.

When the dam building contractor wanted to move some of the rocks in order to shape the access soil stockpile on Friday afternoon, 2 March 2018, he discovered fossils on the broken edges of some of the rocks.

Below is one of the stockpiles of sandstone rock:



## Langbos Citrus

# ENVIRONMENTAL MANAGEMENT SYSTEM

**Preliminary Palaeontology** 

Report

Document No: EMS-LB-R-001-02

Revision:

00

Date:

2018-03-07

Page No:

2 of 3

Below is a few photographs that were taken of the fossils:





# ENVIRONMENTAL MANAGEMENT SYSTEM

### Langbos Citrus

### Preliminary Palaeontology Report

Document No: EMS-LB-R-001-02

00

Revision:

Date: 2018-03-07

Page No: 3 of 3





This Preliminary Palaeontology Report will be send to Dr Robert Gess from Grahamstown with the following contact detail: <a href="mailto:robg@imaginet.co.za">robg@imaginet.co.za</a> cell: 0827595848. Dr Gess will be contracted by the developer, Mr Francois Jouber.

Preliminary Palaeontology Report is compiled by:

33

Jaco Burger 0824417583