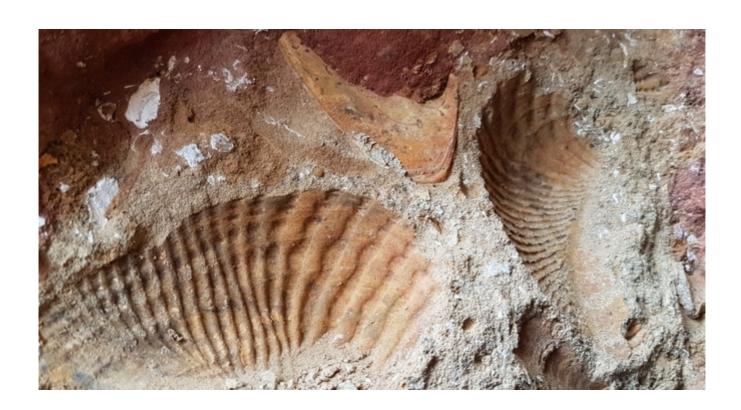

hase 2: Clearance of  $\pm$  94ha of vegetation on Portion 276 of Farm 113 for the establishment of  $\pm$  82ha of citrus orchards.

Part of the Phase 1 development is the construction of an earthen dam. Large sandstone rocks were excavated and placed aside for possible later use in landscaping.

When the dam building contractor wanted to move some of the rocks in order to shape the access soil stockpile on Friday afternoon, 2 March 2018, he discovered fossils on the broken edges of some of the rocks.

Below is one of the stockpiles of sandstone rock:



## Langbos Citrus

# ENVIRONMENTAL MANAGEMENT SYSTEM

**Preliminary Palaeontology** 

Report

Document No: EMS-LB-R-001-02

Revision:

00

Date:

2018-03-07

Page No:

2 of 3

Below is a few photographs that were taken of the fossils:





# ENVIRONMENTAL MANAGEMENT SYSTEM

### Langbos Citrus

### Preliminary Palaeontology Report

Document No: EMS-LB-R-001-02

00

Revision:

Date: 2018-03-07

Page No: 3 of 3





This Preliminary Palaeontology Report will be send to Dr Robert Gess from Grahamstown with the following contact detail: <a href="mailto:robg@imaginet.co.za">robg@imaginet.co.za</a> cell: 0827595848. Dr Gess will be contracted by the developer, Mr Francois Jouber.

Preliminary Palaeontology Report is compiled by:

33

Jaco Burger 0824417583