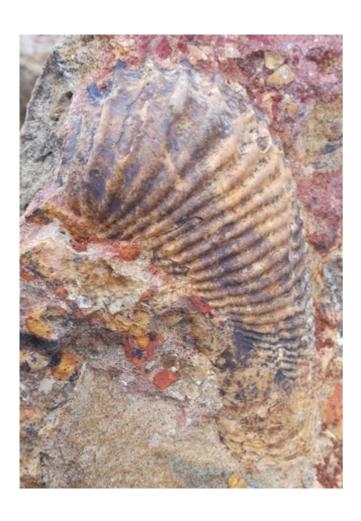

nstruction of an earthen dam. Large sandstone rocks were excavated and placed aside for possible later use in landscaping.

When the dam building contractor wanted to move some of the rocks in order to shape the access soil stockpile on Friday afternoon, 2 March 2018, he discovered fossils on the broken edges of some of the rocks.

Below is one of the stockpiles of sandstone rock:



## Langbos Citrus

# ENVIRONMENTAL MANAGEMENT SYSTEM

**Preliminary Palaeontology** 

Report

Document No: EMS-LB-R-001-02

Revision:

00

Date:

2018-03-07

Page No:

2 of 3

Below is a few photographs that were taken of the fossils:





# ENVIRONMENTAL MANAGEMENT SYSTEM

### Langbos Citrus

### Preliminary Palaeontology Report

Document No: EMS-LB-R-001-02

00

Revision:

Date: 2018-03-07

Page No: 3 of 3





This Preliminary Palaeontology Report will be send to Dr Robert Gess from Grahamstown with the following contact detail: <a href="mailto:robg@imaginet.co.za">robg@imaginet.co.za</a> cell: 0827595848. Dr Gess will be contracted by the developer, Mr Francois Jouber.

Preliminary Palaeontology Report is compiled by:

33

Jaco Burger 0824417583