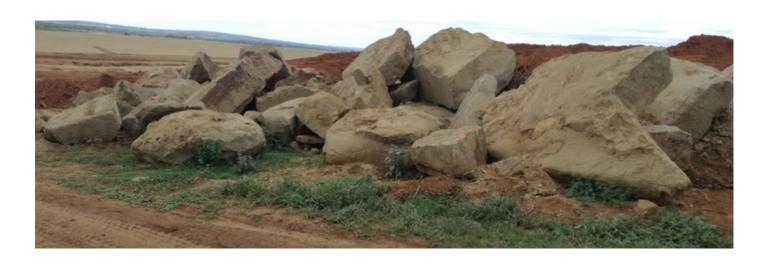

Part of the Phase 1 development is the construction of an earthen dam. Large sandstone rocks were excavated and placed aside for possible later use in landscaping.

When the dam building contractor wanted to move some of the rocks in order to shape the access soil stockpile on Friday afternoon, 2 March 2018, he discovered fossils on the broken edges of some of the rocks.

Below is one of the stockpiles of sandstone rock: