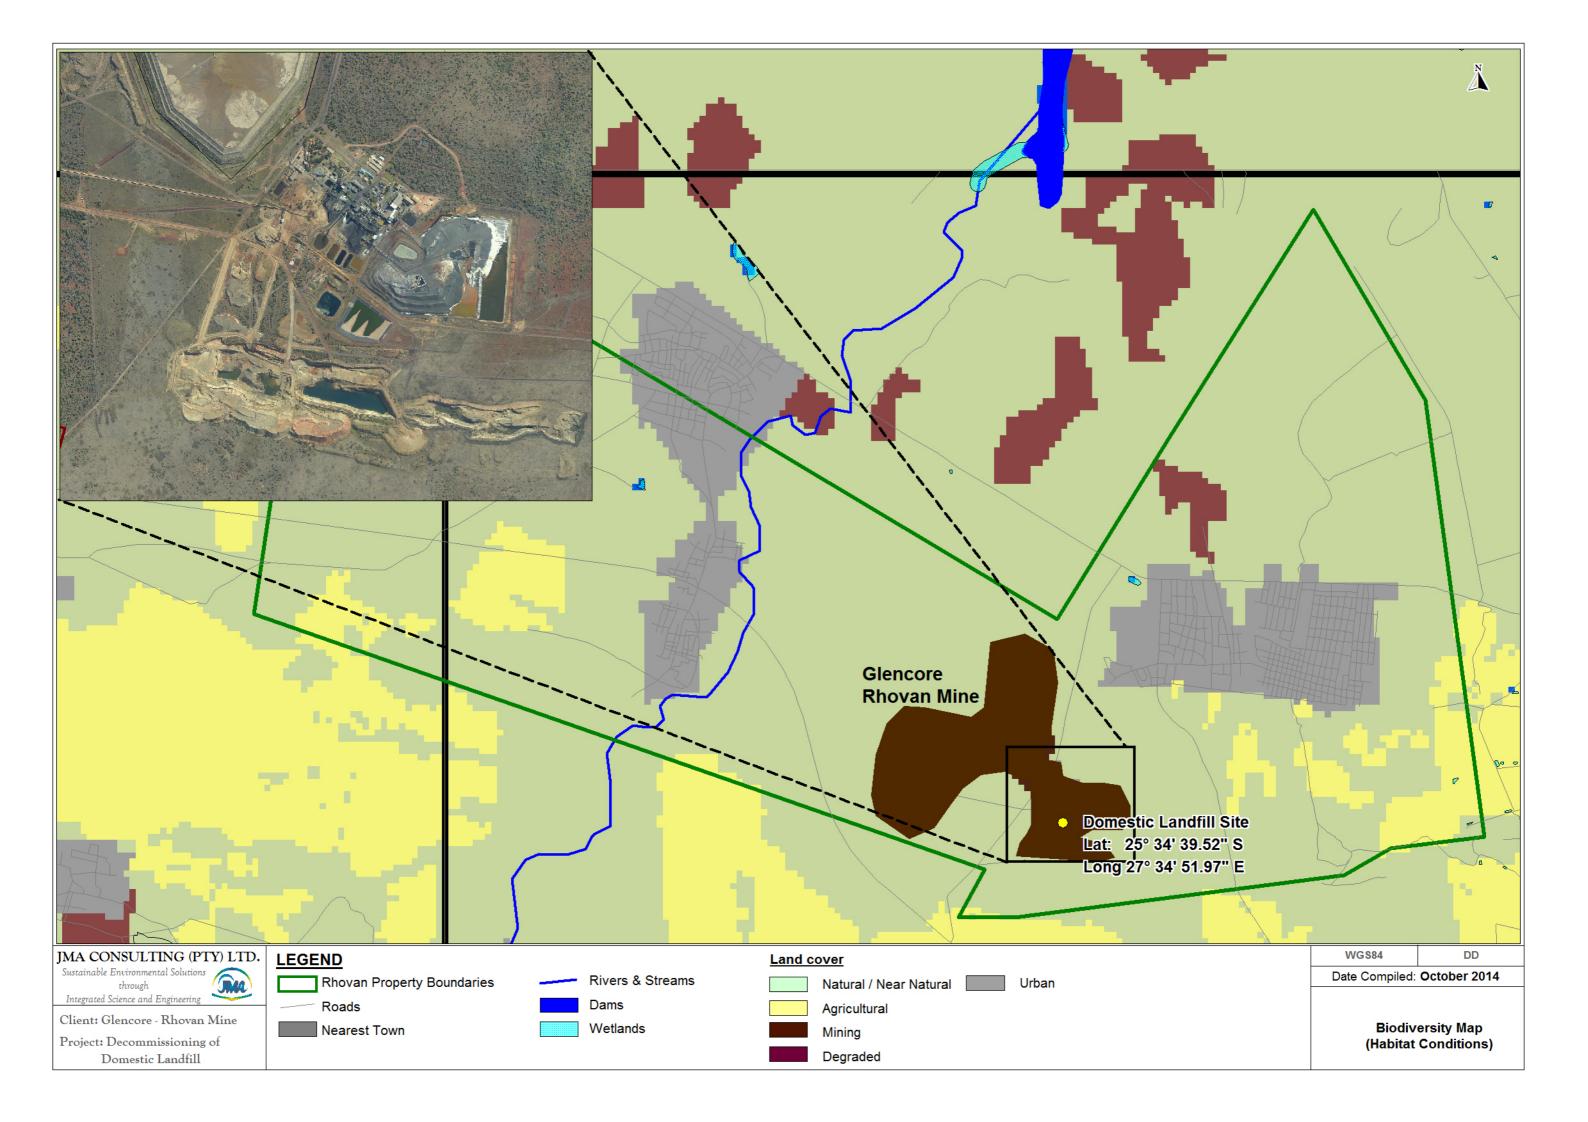

### **APPENDIX D4**

**Appendix D4** contains the habitat condition map. Habitat condition was estimated by incorporating both data available from the SANBI Biodiversity-GIS database and site visit information.

Project Location: Glencore Operations South Africa (Pty) Ltd. - Rhovan Mine is located near the town of Brits and

Bethanie in the North West Province of South Africa. GPS co-ordinates (Google Earth):

25°34'26.72"S & 27°34'55.27"E

#### **PROJECT LOCATION**

Glencore Operations South Africa (Pty) Ltd. - Rhovan Mine is located near the town of Brits in the North West Province of South Africa. GPS co-ordinates (Google Earth): 25°34'26.72"S & 27°34'55.27"E