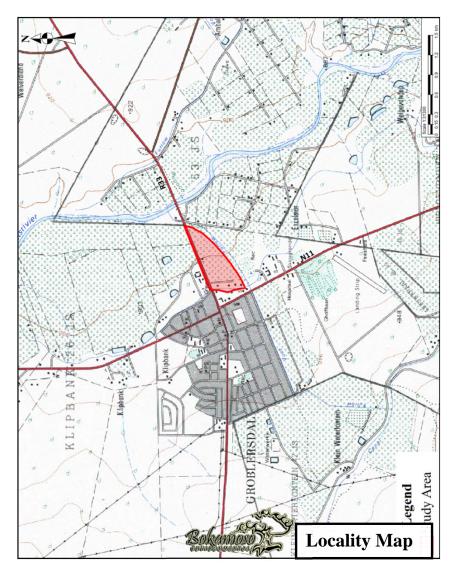

Project Name: Groblersdal Regional Shopping Centre

Property Description: Portion 1 of the Farm Loskop South 53 JS; Groblersdal

Proposed Zoning Information: Retail/Shopping Centre

Proponent Name: Twin City Investments (Pty) Ltd

Listing Activities Applied: GNR 544 (Listing Notice 1), 18 June 2010 – Activity 11, 18, 23, 37 & 39 and GNR 546 (Listing Notice 3), 18 June 2010 – Activity 14.

**Location:** The study area is situated in Groblersdal, approximately 400m to the east of the N11/Voortrekker Road and R33/Van Riebeeck Road intersection. An existing industrial and commercial township of Groblersdal is situated to the immediate north of the study area and Van Riebeeck Road/Road R33 runs along the entire northern boundary of the site.