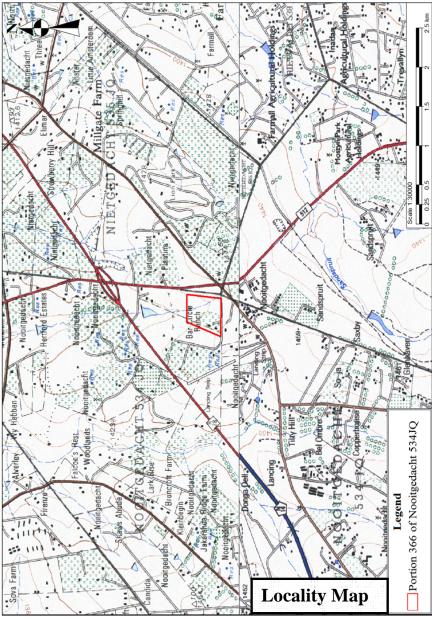

Reference No: 002/13-14/E0315

**Project Name:** Proposed development of Portion 366 of the Farm Nooitgedacht 534 JQ, Mogale City

**Property Description:** Industrial development on Portion 366 of the Farm Nooitgedacht 534 JQ, Mogale City

**Location:** The development is located near the corner of Malibongwe Drive and R512, south of the N14 and Lanseria International Airport, North of Cosmo City and south-west of Diepsloot Township.

Date of Notice: 31 May 2013 - 5 August 2013 (excluding school holidays)