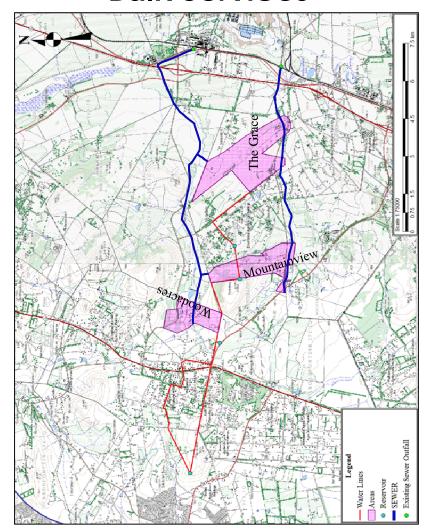

**Project Name:** Blue Rose Bulk Infrastructure Services

**Property Description:** Blue Rose External Bulk Services situated on Portion 6 of the farm Waterval 150 IR, Remainder and Portion 3 of the farm Roodepoort 149 IR, Remainder and Portion 279, 32, RE, 1, 2, 8, 10, 14, 15, 16, 17, 18, 19, 20, 21, 22, 23, 24, 25, 26, 27, 28, 29, 30 and 31 of the farm Nooitgedacht 176 IR, Remainder and Portion 30, 12, 13 and 24 of the farm Hartsenbergfontein 332 IQ and Remainder and Portion 42, 143, 37, 38 of the farm Alewynspoort 145 IR.

Listing Activities Applied: GNR 544 (Listing Notice 1), 18 June 2010 – Activity 9, 11, 18, 39, 41 & 52 and GNR 544 (Listing Notice 3), 18 June 2010 – Activity 2 & 12.

**Location:** Starting point of proposed water lines (28.0248S/26.4384E): West of The Grace in a north western direction, crossing into Mountainview's Northern area, south from Woodacres in a western direction towards the middle point (27.9471S/26.4263E)for  $\pm$  5km, then back in a North Eastern direction for  $\pm$  6.5km towards the endpoint (27.9599S/26.4284E) Starting point of proposed sewer lines (26.42385S/28.04365E): From Waterval into a Western direction for  $\pm$ 12.65km North of The Grace, Mountainview Townships, across and ending West of Woodacres (26.342249S/27.97593E) & a second line starting (26.45304S/28.07862E) From Waterval in a Western direction for  $\pm$  9.31km South of The Grace and ending South West of Mountainview Townships (26.45419S/27.98832E)