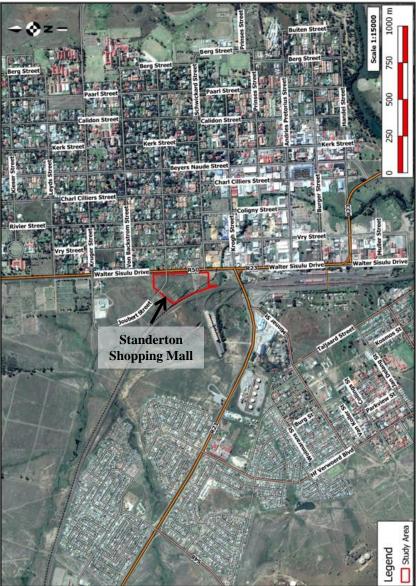

Project Name: Standerton Shopping Mall Development

**Project Description:** The proposed development will consist of the following uses: Retail Shops/Offices; Open Space; and Covered Parking.

**Property Description:** Remainder of Portion 2 of the Farm Grootverlangen 409 IS, Standerton.

**Location:** The study area is situated in Standerton west of Walter Sisulu Drive (R546), north of the R23 and east of the Standerton railway line. The study area is within 700 m from the Standerton Train Station and within 600 m from the Standerton Police Station.