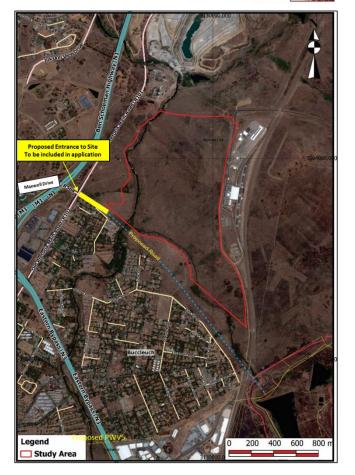

## Waterfall Fields

Aerial Map

Bokamoso Environmental Consultants Website: www.bokamoso.biz E-Mail: Lizelleg@mweb.co.za

Datum-Hartebeeshoek 1994 Reference Ellipsoid – WGS 1984

Reference No: Gaut: 002/14-15/0248

Project Name: Proposed Mixed Use Development to be known as Waterfall fields.

Property Description: The study area is situated on Portions 782, 783 and 784 (Portion of Portion 1) of the Farm Waterval 5 IR and Portion 4 of the Farm Longmeadow 297 IR.

**Location:** The site for the proposed development is situated to the south of the existing Allandale Road, to the east of the existing N1 Freeway and immediately to the west of the Gautrain Maintenance Yard. It is furthermore located on the south eastern corner of the intersection between the proposed K60 Provincial Road and the R101 Provincial Road.