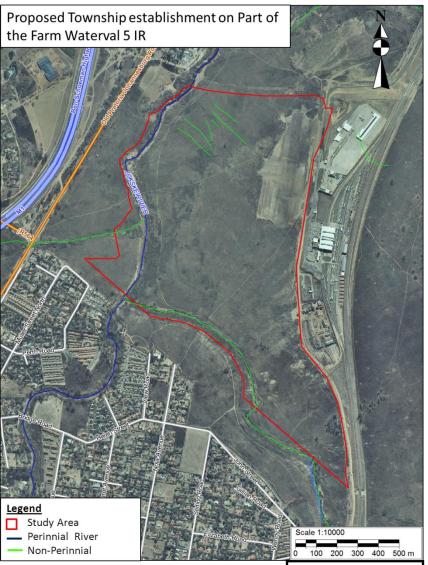

EIA Application Reference No: Gaut: 002/08-09/N0256

**Project Name:** Proposed Mixed Use Development to be known as Waterfall Fields

**Property Description:** Portions 782, 783 and 784 (Portions of Portion 1) of Farm Waterval 5, Registration Division IR, Province of Gauteng on which Jukskei View Extension 118 Township is to be established

**Location:** The site for the proposed development is situated on the south eastern corner of the intersection between the proposed K60 Provincial Road and the K101 Provincial Road.

Date of Notice: 7 February – 18 March 2014