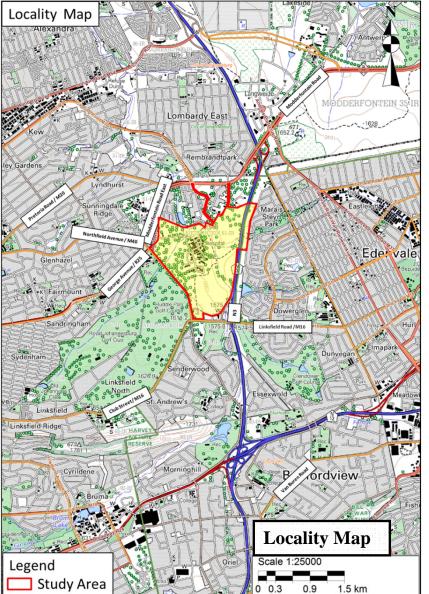

**Location:** The site is located on the north-eastern side of the City of Johannesburg Metropolitan Municipality area long but to the west of N3 National Road, to the west of Marais Steyn Park but south of Rembrand Park and Modderfontein Road. It is bounded to the east by the N3 National Road, to the south by Linksfield Road, to the west by Club Street and Modderfontein Road.