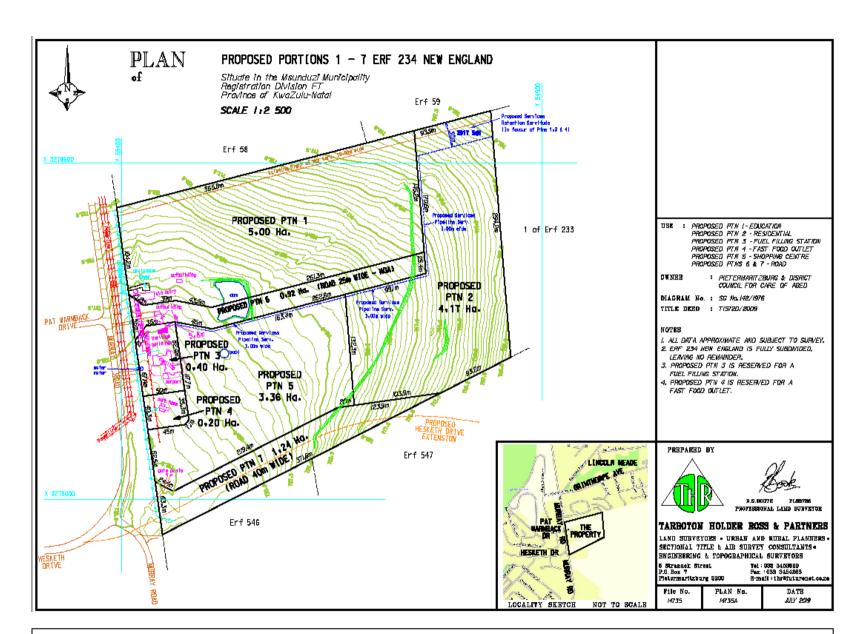

#### GREEN DOOR ENVIRONMENTAL NOTICE OF BASIC ASSESSMENT PROCESS

Notice is given in terms of EIA Regulations 2017 (as amended), published in GNR 326, promulgated under NEMA (Act 107 of 1998) of the intent to carry out the following: Shanbar Property Development CC wishes to establish a 15 ha mixed-use development, located on Erf 234, New England (220 Murray Road) Pietermaritzburg, KZN. The activity triggers Listed Activities in GNR 325 and 327, thus a Basic Assessment Process is required. Persons wishing to register as an interested and affected party (I&AP) should notify: Kerryn Arbuthnot of Green Door Environmental, PO Box 1170 Hilton, 3245. Tel: 033 343 4176,

033 343 4201 Email: kerryn@greendoorgroup.co.za. To be included in the list of I&APs, please ensure that your comments reach the abovementioned Environmental Assessment Practitioner within 14 days of this notice.