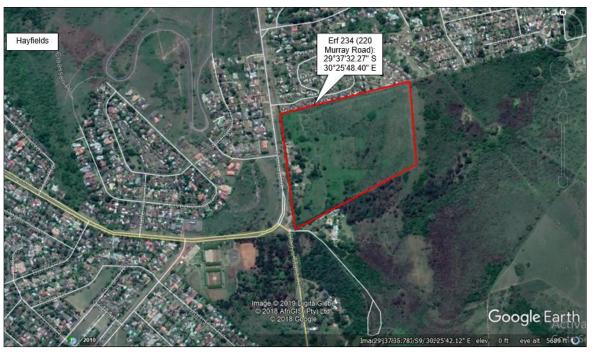

#### GREEN DOOR ENVIRONMENTAL NOTICE OF BASIC ASSESSMENT PROCESS

Notice is given in terms of EIA Regulations 2017 (as amended), published in GNR 326, promulgated under NEMA (Act 107 of 1998) of the intent to carry out the following: Shanbar Property Development CC wishes to establish a 15 ha mixed-use development, located on Erf 234, New England (220 Murray Road) Pietermaritzburg, KZN. The activity triggers Listed Activities in GNR 325 and 327, thus a Basic Assessment Process is required. Persons wishing to register as an interested and affected party (I&AP) should notify: Kerryn Arbuthnot of Green Door Environmental, PO Box 1170 Hilton, 3245. Tel: 033 343 4176,

033 343 4201 Email: kerryn@greendoorgroup.co.za. To be included in the list of I&APs, please ensure that your comments reach the abovementioned Environmental Assessment Practitioner within 14 days of this notice.