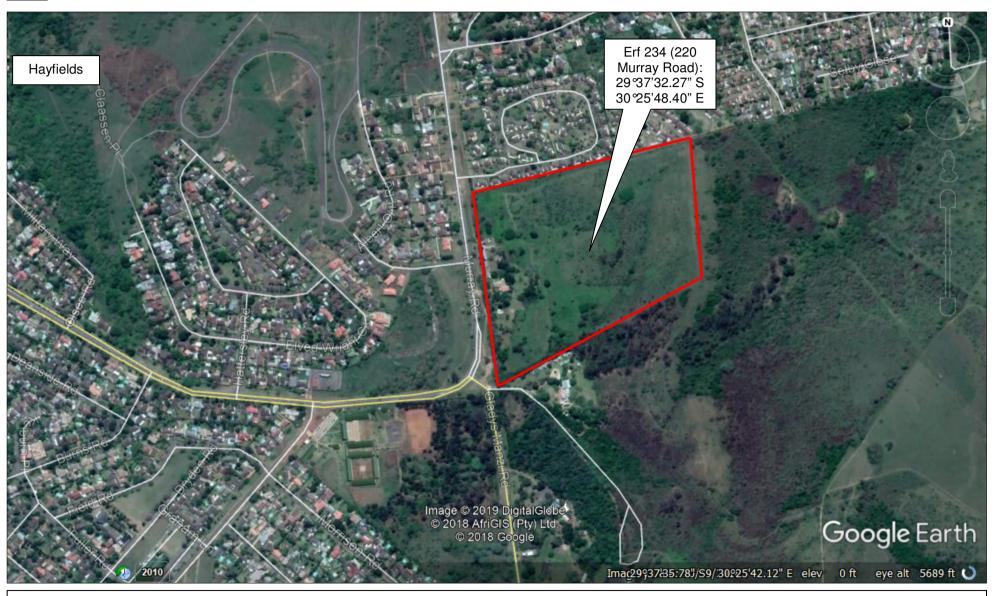

#### GREEN DOOR ENVIRONMENTAL NOTICE OF BASIC ASSESSMENT PROCESS

Notice is given in terms of EIA Regulations 2017 (as amended), published in GNR 326, promulgated under NEMA (Act 107 of 1998) of the intent to carry out the following: Shanbar Property Development CC wishes to establish a 15 ha mixed-use development, located on Erf 234, New England (220 Murray Road) Pietermaritzburg, KZN. The activity triggers Listed Activities in GNR 325 and 327, thus a Basic Assessment Process is required. Persons wishing to register as an interested and affected party (I&AP) should notify: Kerryn Arbuthnot of Green Door Environmental, PO Box 1170 Hilton, 3245. Tel: 033 343 4176,

033 343 4201 Email: kerryn@greendoorgroup.co.za. To be included in the list of I&APs, please ensure that your comments reach the abovementioned Environmental Assessment Practitioner within 14 days of this notice.