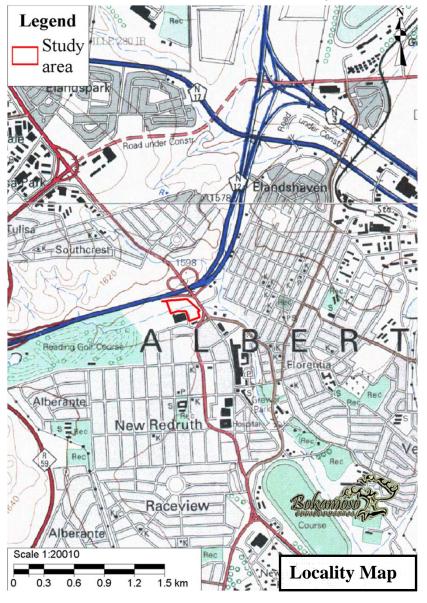

**Project Name:** The proposed construction of a deck along and/or across the river bank on Erf 1106 New Redruth Extension 4 Township (Previously Portion 511 of the Farm Elandsfontein No 108 Registration Division IR)

**Property Description:** Erf 1106 New Redruth Extension 4 Township (Previously Portion 511 of the Farm Elandsfontein No 108 Registration Division IR Province of Gauteng)

Reference No: Gaut: 002/12-13/E0014

Proponent Name: St Tropez Property Group (Pty)Ltd

**Location:** Situated directly South from N12 Road and directly West from Voortrekker Road and North of New Redruth.

Date of Notice: 22 May 2012