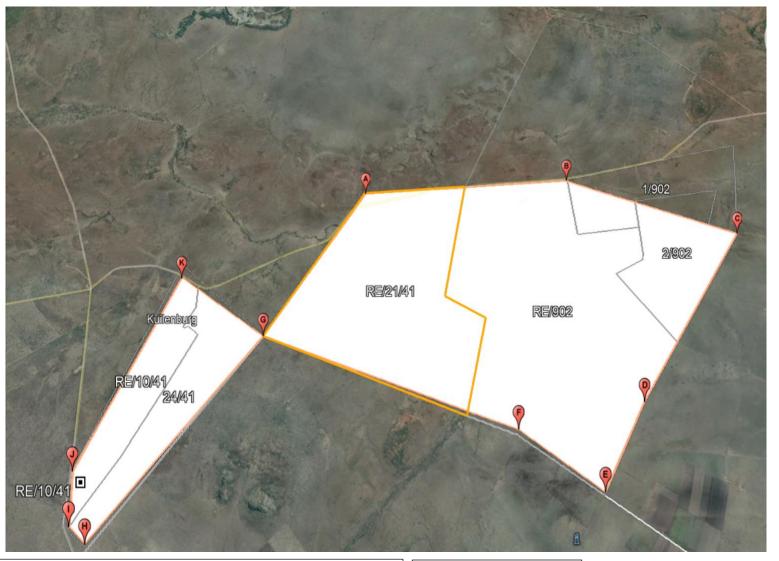

The figure lettered A to K represents a Prospecting Right in extent of approximately 3280 ha on the farm ROODERAND 41 JP Portions 10, 21 and 24 aswell as farm 902 JP Portions of portion 1 and 2 and Remainder of 902 JP situated in the Magisterial District of Sejanala, Elias Motswaledi Municipality for which BONIZENZO HOLDINGS (Pty) Ltd (Reg No 2021/912213/07) has applied for a Prospecting Right and Bulk Sample in terms of Section 27 of the Mineral and Petroleum Resources Development Act, 2002, Act 28 of 2002), but subject to Regulation 17 of the Mine health and Safety Act, 1996, (Act 29 of 1996), excluding any area within 100m of any public road, railway, cemetery, residential area or public area.

SURVEYOR: Signed: -----

Date: -----

NORTH WEST PROVINCE: Signed: -----

Date: -----

BONIZENZO HOLDINGS Pty Ltd: Signed: -----

|   | ID | LONG      | LAT        |
|---|----|-----------|------------|
|   | Α  | 26.307433 | -25.126815 |
|   | В  | 26.348540 | -25.104843 |
|   | С  | 26.388241 | -25.099693 |
|   | D  | 26.380301 | -25.139327 |
|   | Е  | 26.378545 | -25.156580 |
|   | F  | 26.358989 | -25.154192 |
|   | G  | 26.302877 | -25.161320 |
|   | Н  | 26.292536 | -25.204367 |
|   | I  | 26.287973 | -25.203529 |
|   | J  | 26.282622 | -25.196445 |
|   | K  | 26.280119 | -25.159213 |
|   | G  | 26.302877 | -25.161320 |
|   | Α  | 26.307433 | -25.126815 |
| 1 |    |           |            |

Plan compiled in accordance with Regulation 2. (2) of the Mineral & Resources Development Act 2002 (Act 28 of 2002)

Scale 1:24000

Application for Prospecting Right with Bulk Sample

BONIZENZO HOLDINGS (Pty) Ltd (Reg No 2021/912213/07)

APPLICATION FOR
PROSPECTING RIGHT
WITH BULK SAMPLE
ON THE FARM
ROODERAND 41 JP &
902 JP