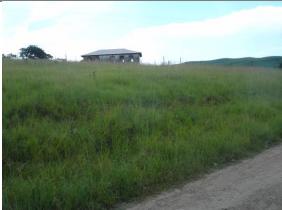

Figure 1. Image showing existing cemetery site which has reach capacity. The existing site is located to the north east of the proposed site.

Figure 2. Image looking north from the boundary of the proposed cemetery site.