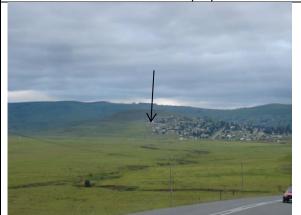

Figure 3. Image looking south east from the R56 road to the proposed site.

Figure 4. Image looking west from the access road across the site proposed for cemetery establishment.

Figure 5. Image looking west from the access road across the site proposed for cemetery establishment.