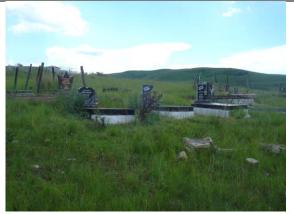

Figure 1. Image showing existing cemetery site which has reach capacity. The existing site is located to the north east of the proposed site.

Figure 2. Image looking north from the boundary of the proposed cemetery site.