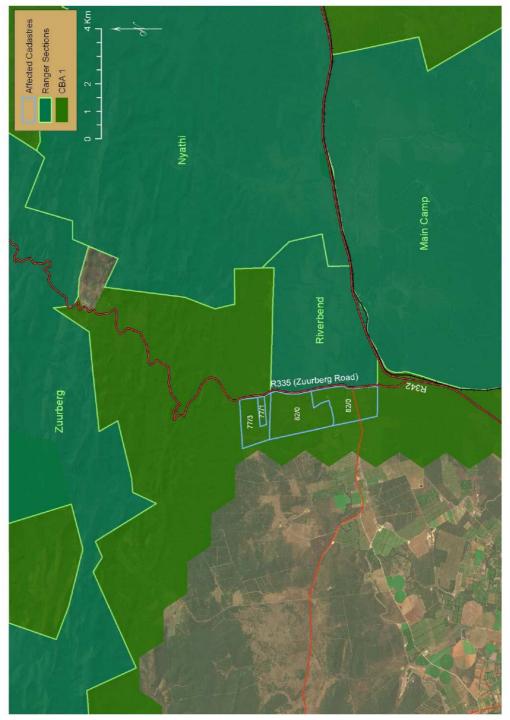

SANParks is concerned about more intensive landuse in the areas earmarked, as they fall within the park's Priority Natural Areas<sup>1</sup> of the buffer zone of the park (Figure 1), and have been identified as Critical Biodiversity Area One<sup>2</sup> by the Eastern Cape Biodiversity Conservation Plan (ECBCP, 2007) (Figure 2).