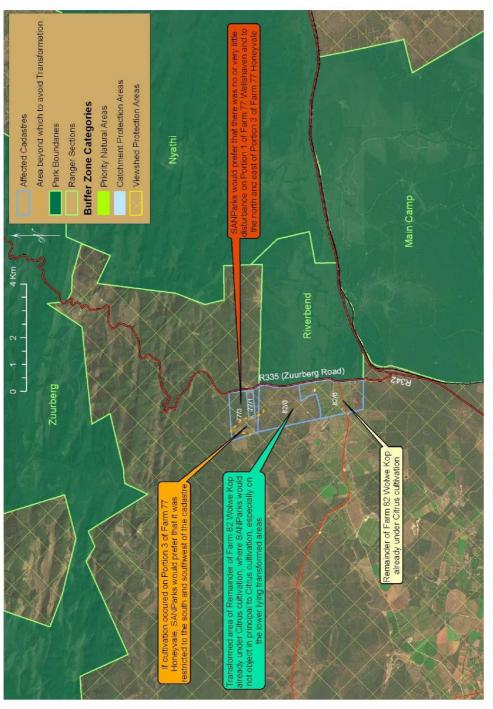

SANParks is concerned about more intensive landuse in the areas earmarked, as they fall within the park's Priority Natural Areas<sup>1</sup> of the buffer zone of the park (Figure 1), and have been identified as Critical Biodiversity Area One<sup>2</sup> by the Eastern Cape Biodiversity Conservation Plan (ECBCP, 2007) (Figure 2).

|a|-|ais/richtersveld

vaalbos

west coast

wilderness

643 Leyds Street MUCKLENEUK 0002 P.O. Box 787 PRETORIA 0001 Tel: 012 426-5000

central reservations: 012 428 9111 reservations@sanparks.org

While in principal, SANParks is opposed to development in Park buffer zones, on the basis that any land scale transformation of agricultural land to a more intensive land use in buffer areas around National Parks will inevitably have a negative impact on the reserve, SANParks does acknowledge that this development is on the periphery of the buffer zone in an already transformed area. While still concerned about development in the Park buffer zone, and harbouring a number of reservations, SANParks will not in principal oppose the extension of existing agricultural activities on the transformed areas of the three cadastres under consideration, namely Farm 82 Wolwe Kop, Portion 1 of Farm 77 Wellshaven and Portion 3 of Farm 77 Honeyvale, provided the following steps for mitigating negative impacts on the park are employed:

- Transformation and development is contained within the existing high disturbance footprint, avoiding the less disturbed vegetation on the hills and slopes to the north, east and northeast on Portion 1 of Farm 77 Wellshaven and Portion 3 of Farm 77 Honeyvale
- As the potential development lies within the identified viewshed protection area<sup>3</sup> of the
  park, we request that infrastructure development and potential wind breaks are sensitive
  of this fact, particularly with regards to height. Further, that there is a buffer allowed
  between the planting of citrus and the park boundary to offset the visual impact
- A buffer between the planting of citrus and the park boundary would also serve to reduce potential spray drift from agricultural activities entering and impacting on the park