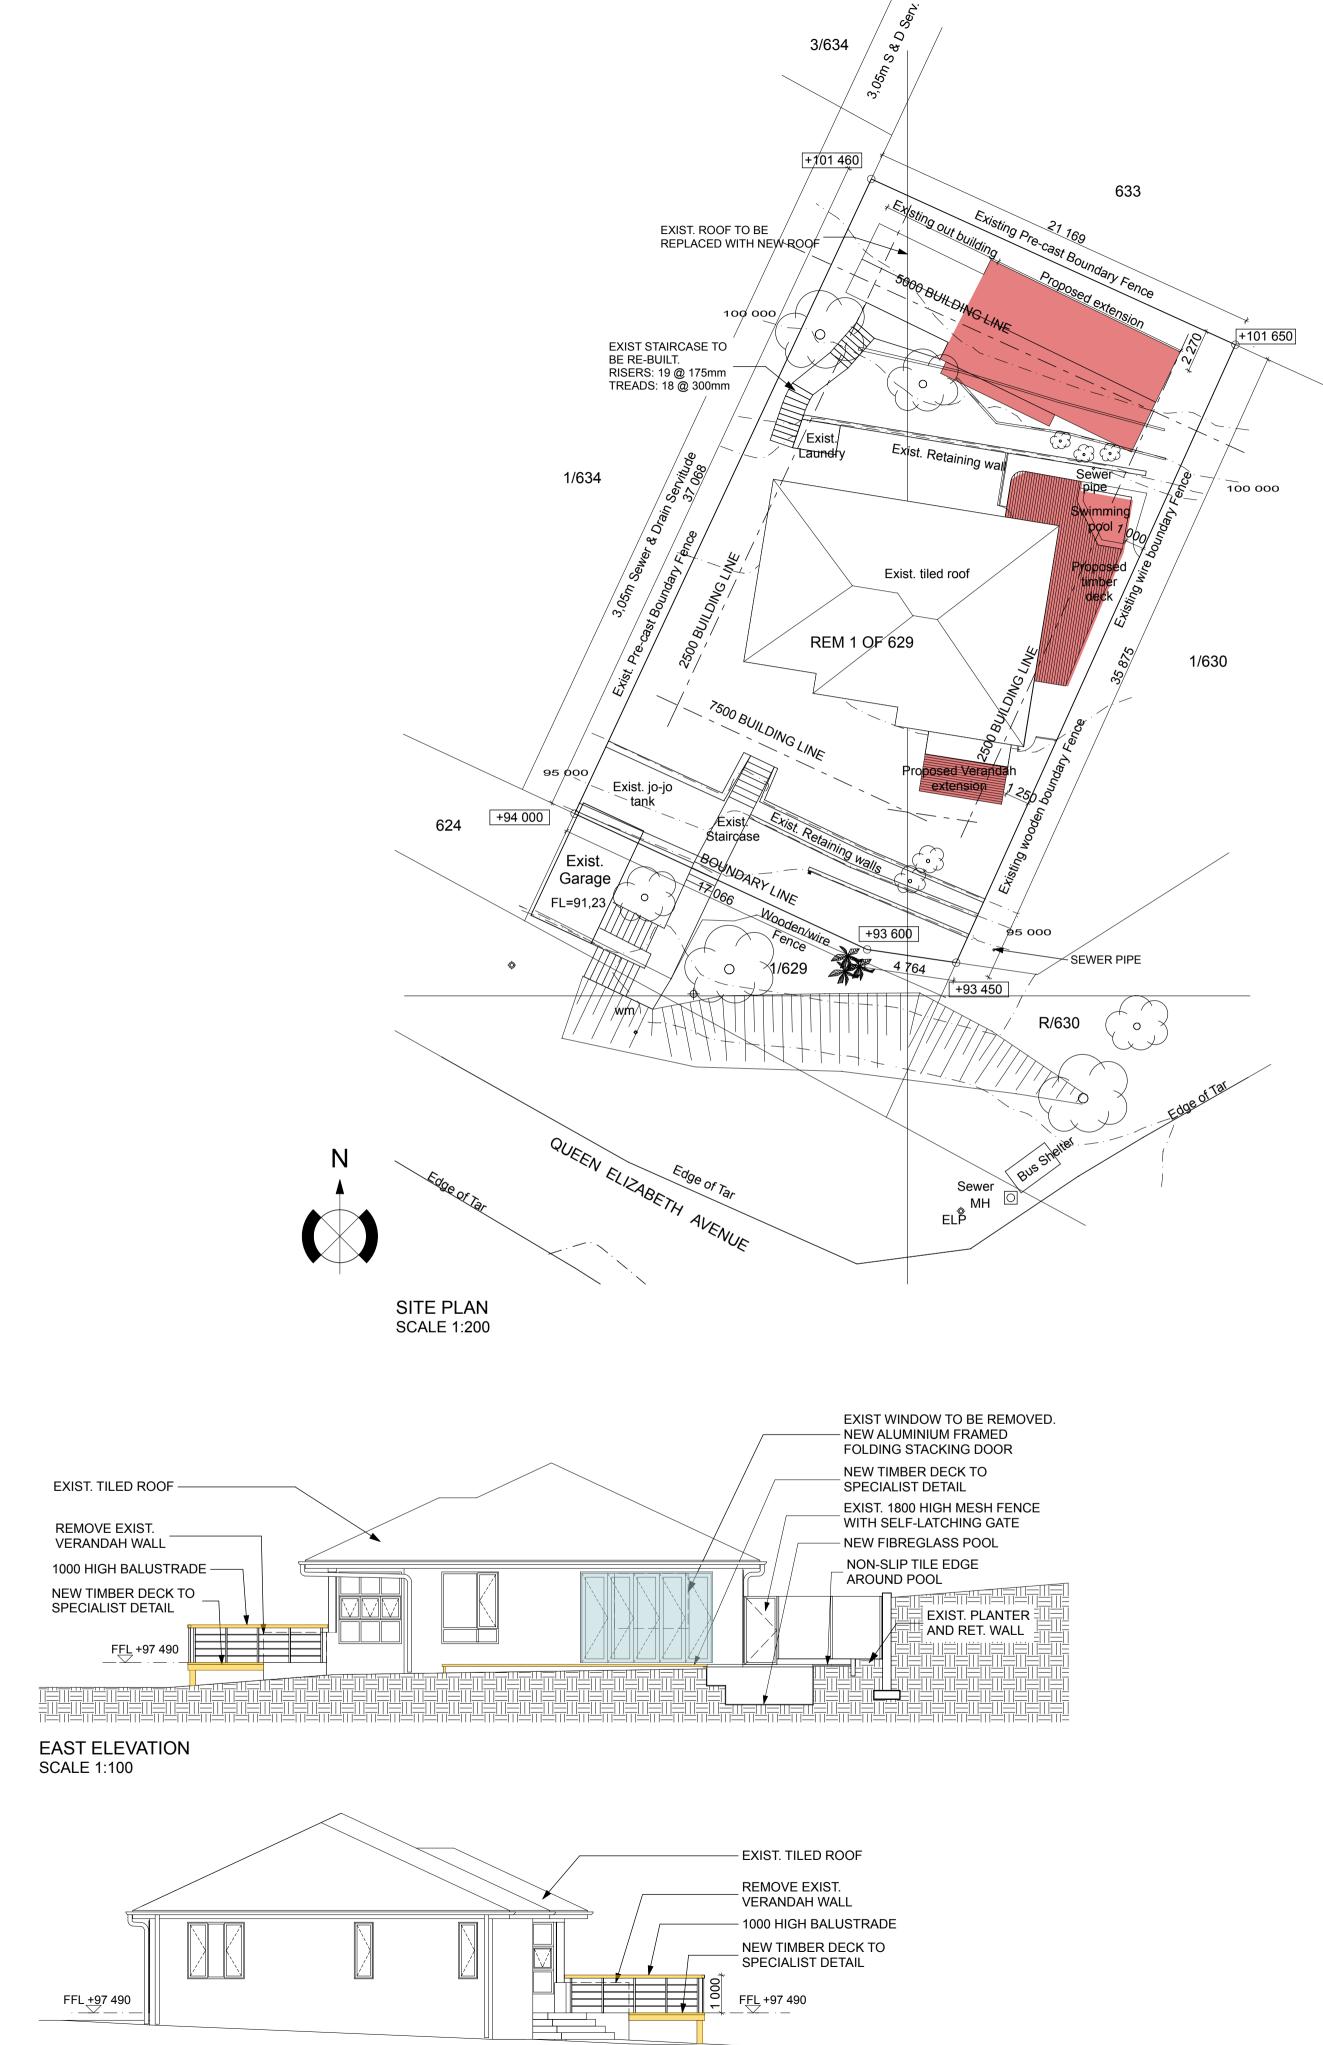

WEST ELEVATION

SCALE 1:100

ARCHITECT: CLAIRE MERCER
SACAP REG No.: PR 21083
ADDRESS: 24 HENDRY RD, DURBAN
TEL: 082 502 4112
SIGNATURE:

OWNER:
SIGNATURE:
DATE:
OWNER:
SIGNATURE:
DATE:

PROJECT: ALTERATIONS AND ADDITIONS TO EXISTING DWELLING AND OUTBUILDING ADDRESS: 120 QUEEN ELIZABETH AVENUE, CATO MANOR REM OF ERF 629.

REM OF ERF 629. ZONING: RESIDENTIAL 900

DRAWING TITLE:

SITE PLAN FLOOR PLAN OF MAIN HOUSE ELEVATIONS OF MAIN HOUSE SECTIONS A-A, B-B OF MAIN HOUSE

| DATE:      | 20.03.2016   | DRAWING No.: | S103 |
|------------|--------------|--------------|------|
| SCALE:     | 1:100; 1:200 | REV:         | 0    |
| PAGE SIZE: | A1           | DRAWN BY:    | CC   |