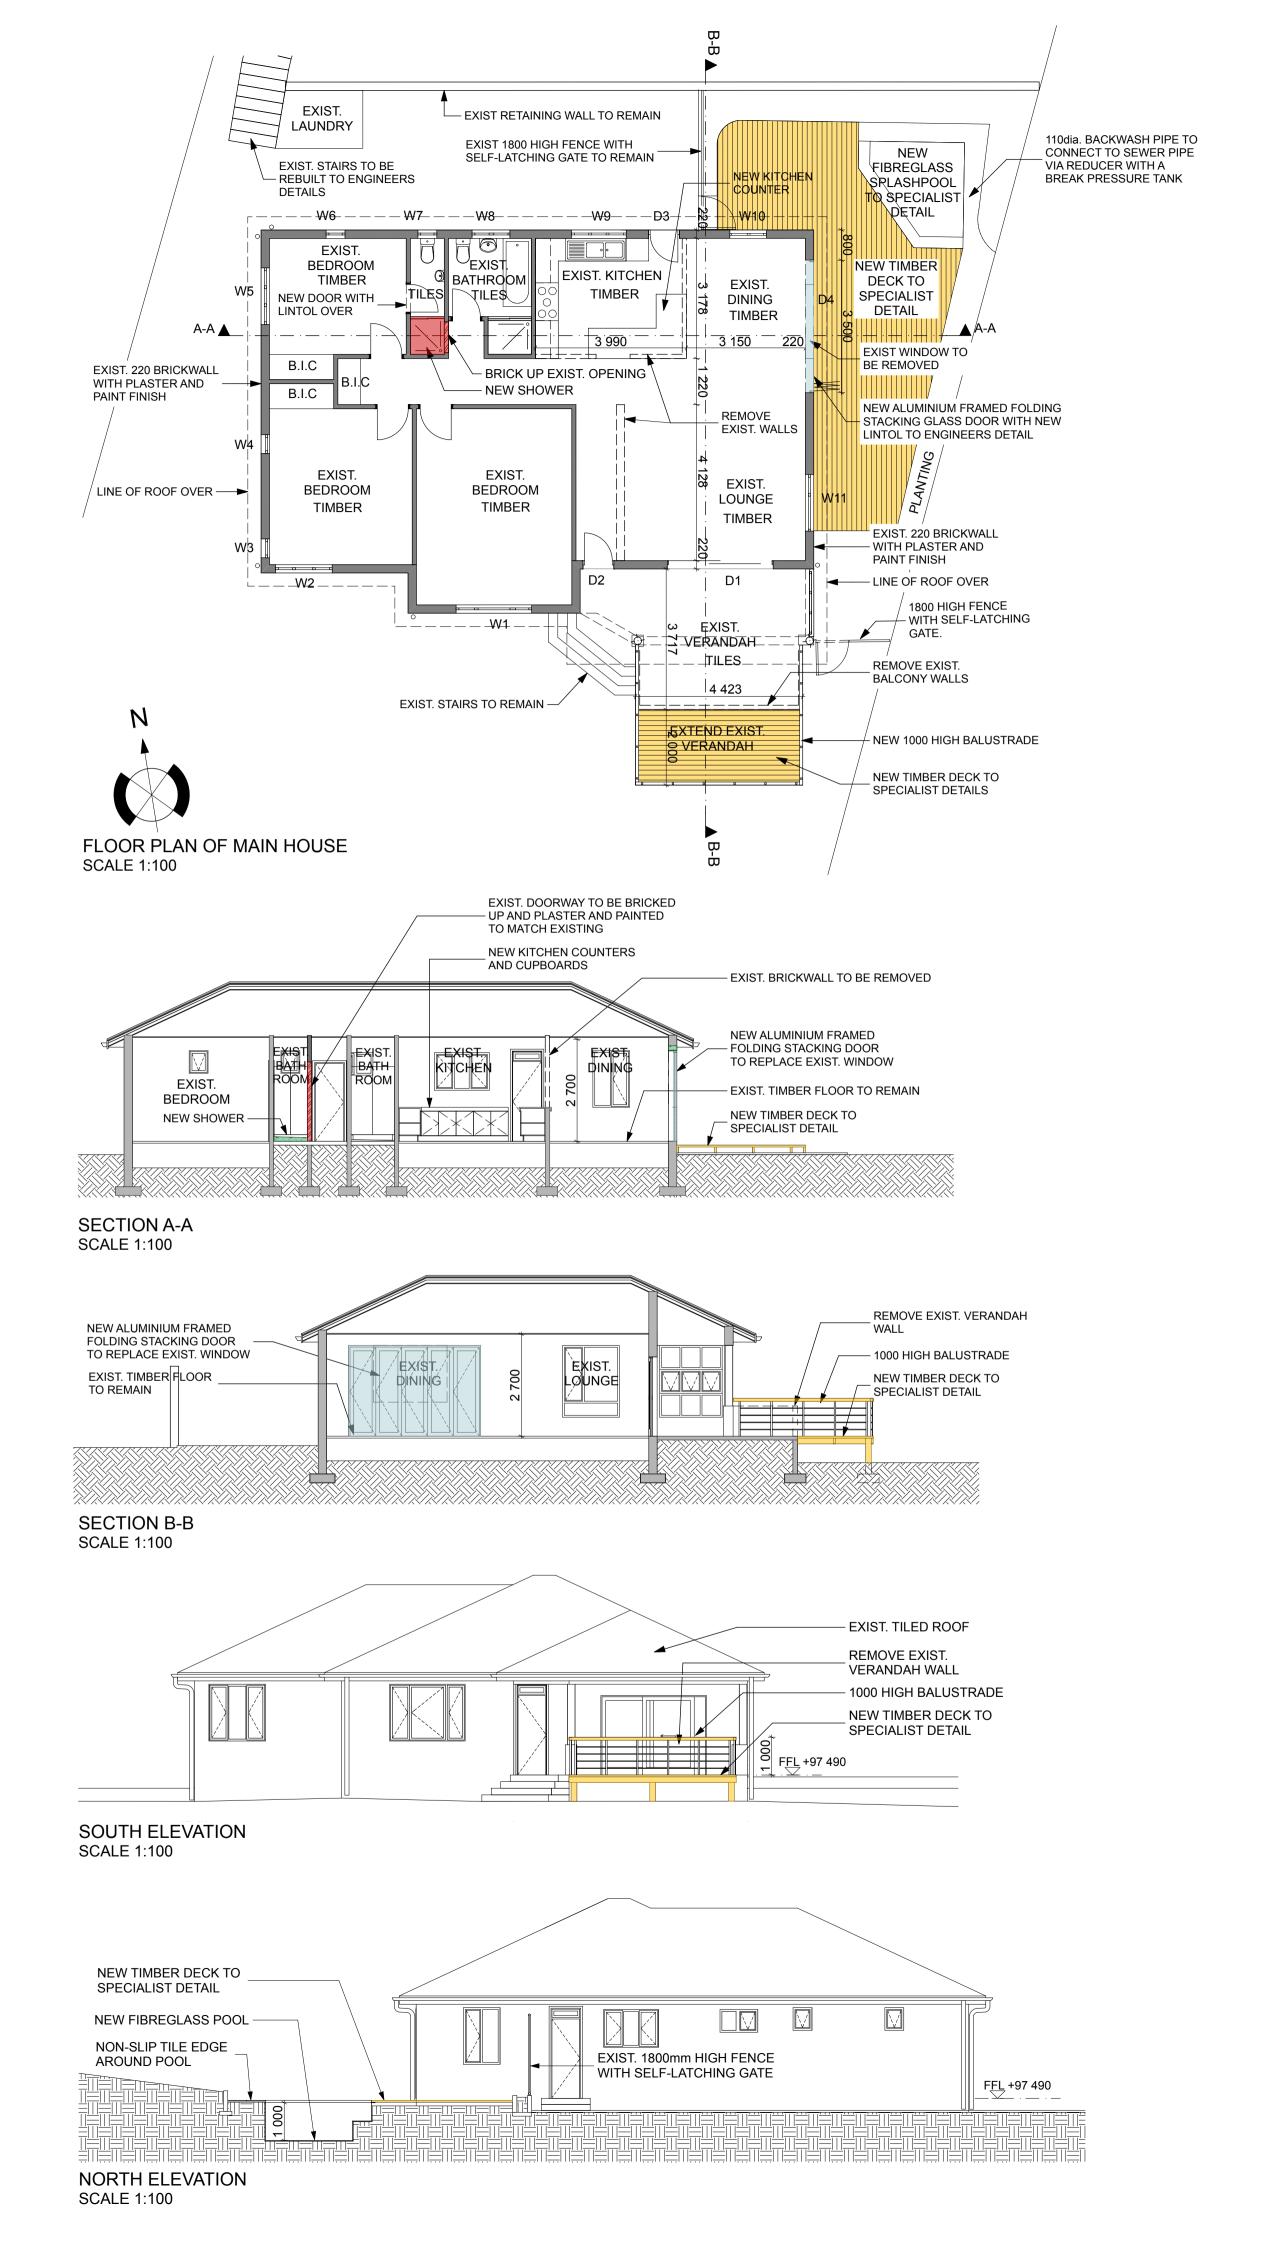

WEST ELEVATION

SCALE 1:100

ARCHITECT: CLAIRE MERCER
SACAP REG No.: PR 21083
ADDRESS: 24 HENDRY RD, DURBAN
TEL: 082 502 4112
SIGNATURE:

OWNER:
SIGNATURE:
DATE:
OWNER:
SIGNATURE:
DATE:

PROJECT: ALTERATIONS AND ADDITIONS TO EXISTING DWELLING AND OUTBUILDING ADDRESS: 120 QUEEN ELIZABETH AVENUE, CATO MANOR REM OF ERF 629.

REM OF ERF 629. ZONING: RESIDENTIAL 900

DRAWING TITLE:

SITE PLAN FLOOR PLAN OF MAIN HOUSE ELEVATIONS OF MAIN HOUSE SECTIONS A-A, B-B OF MAIN HOUSE

| DATE:      | 20.03.2016   | DRAWING No.: | S103 |
|------------|--------------|--------------|------|
| SCALE:     | 1:100; 1:200 | REV:         | 0    |
| PAGE SIZE: | A1           | DRAWN BY:    | CC   |