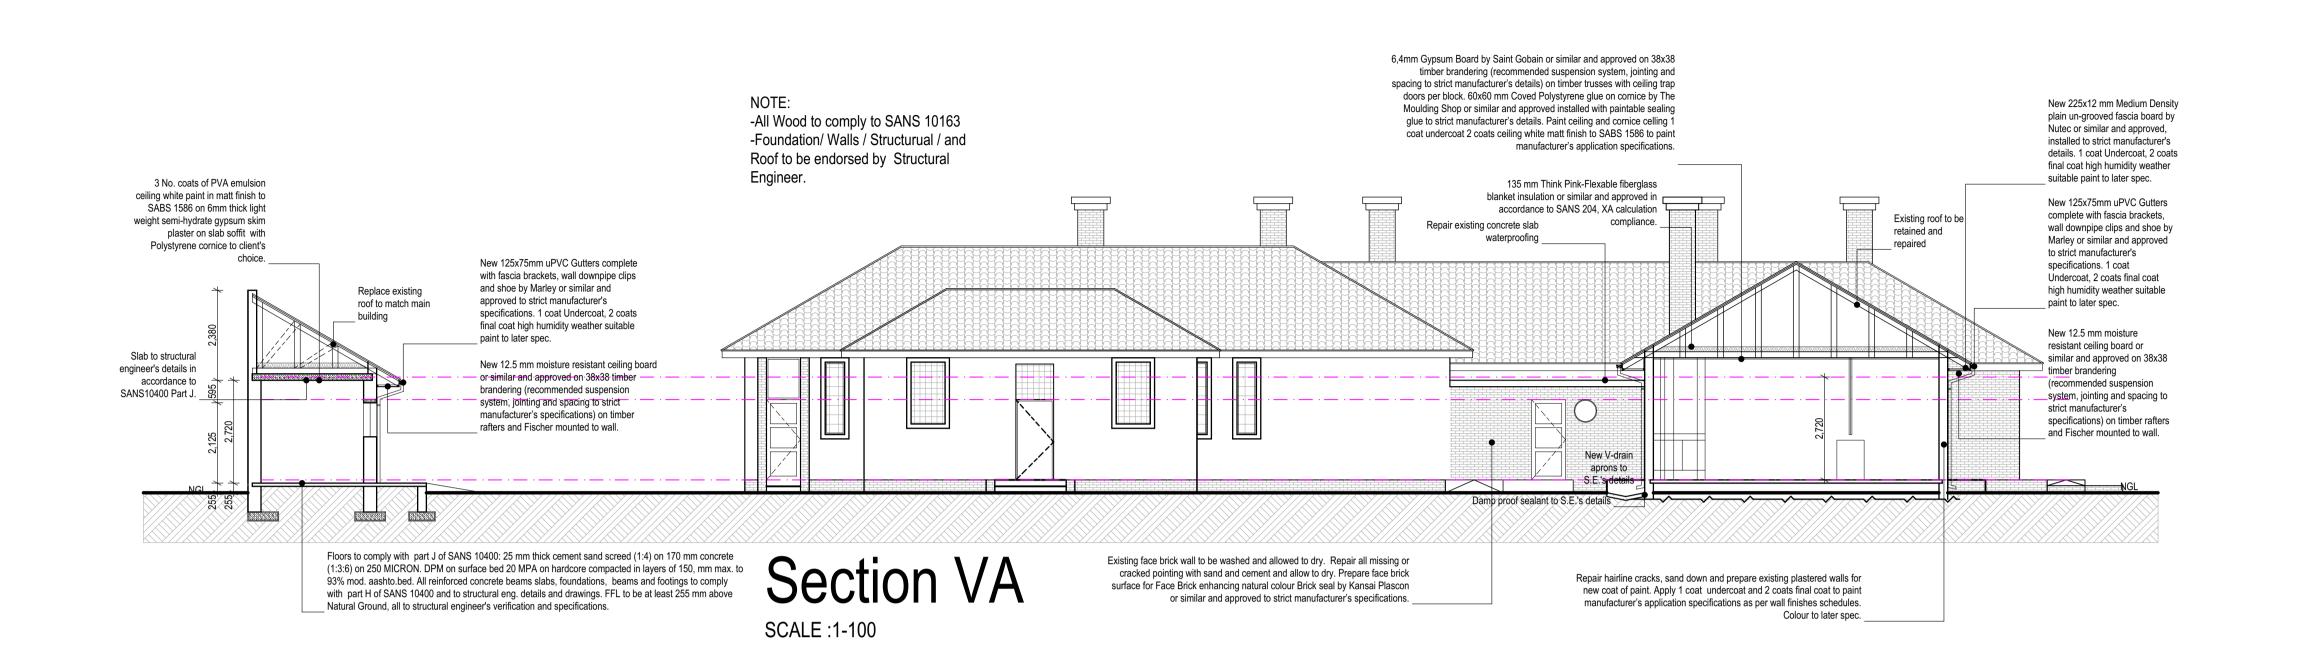

BLOCK A SECTION

S17-41A-02-002

designed MTY

checked MKM PrArch 24750446

ref.no. EDIT

date 30-08-2018

DPW drawing number