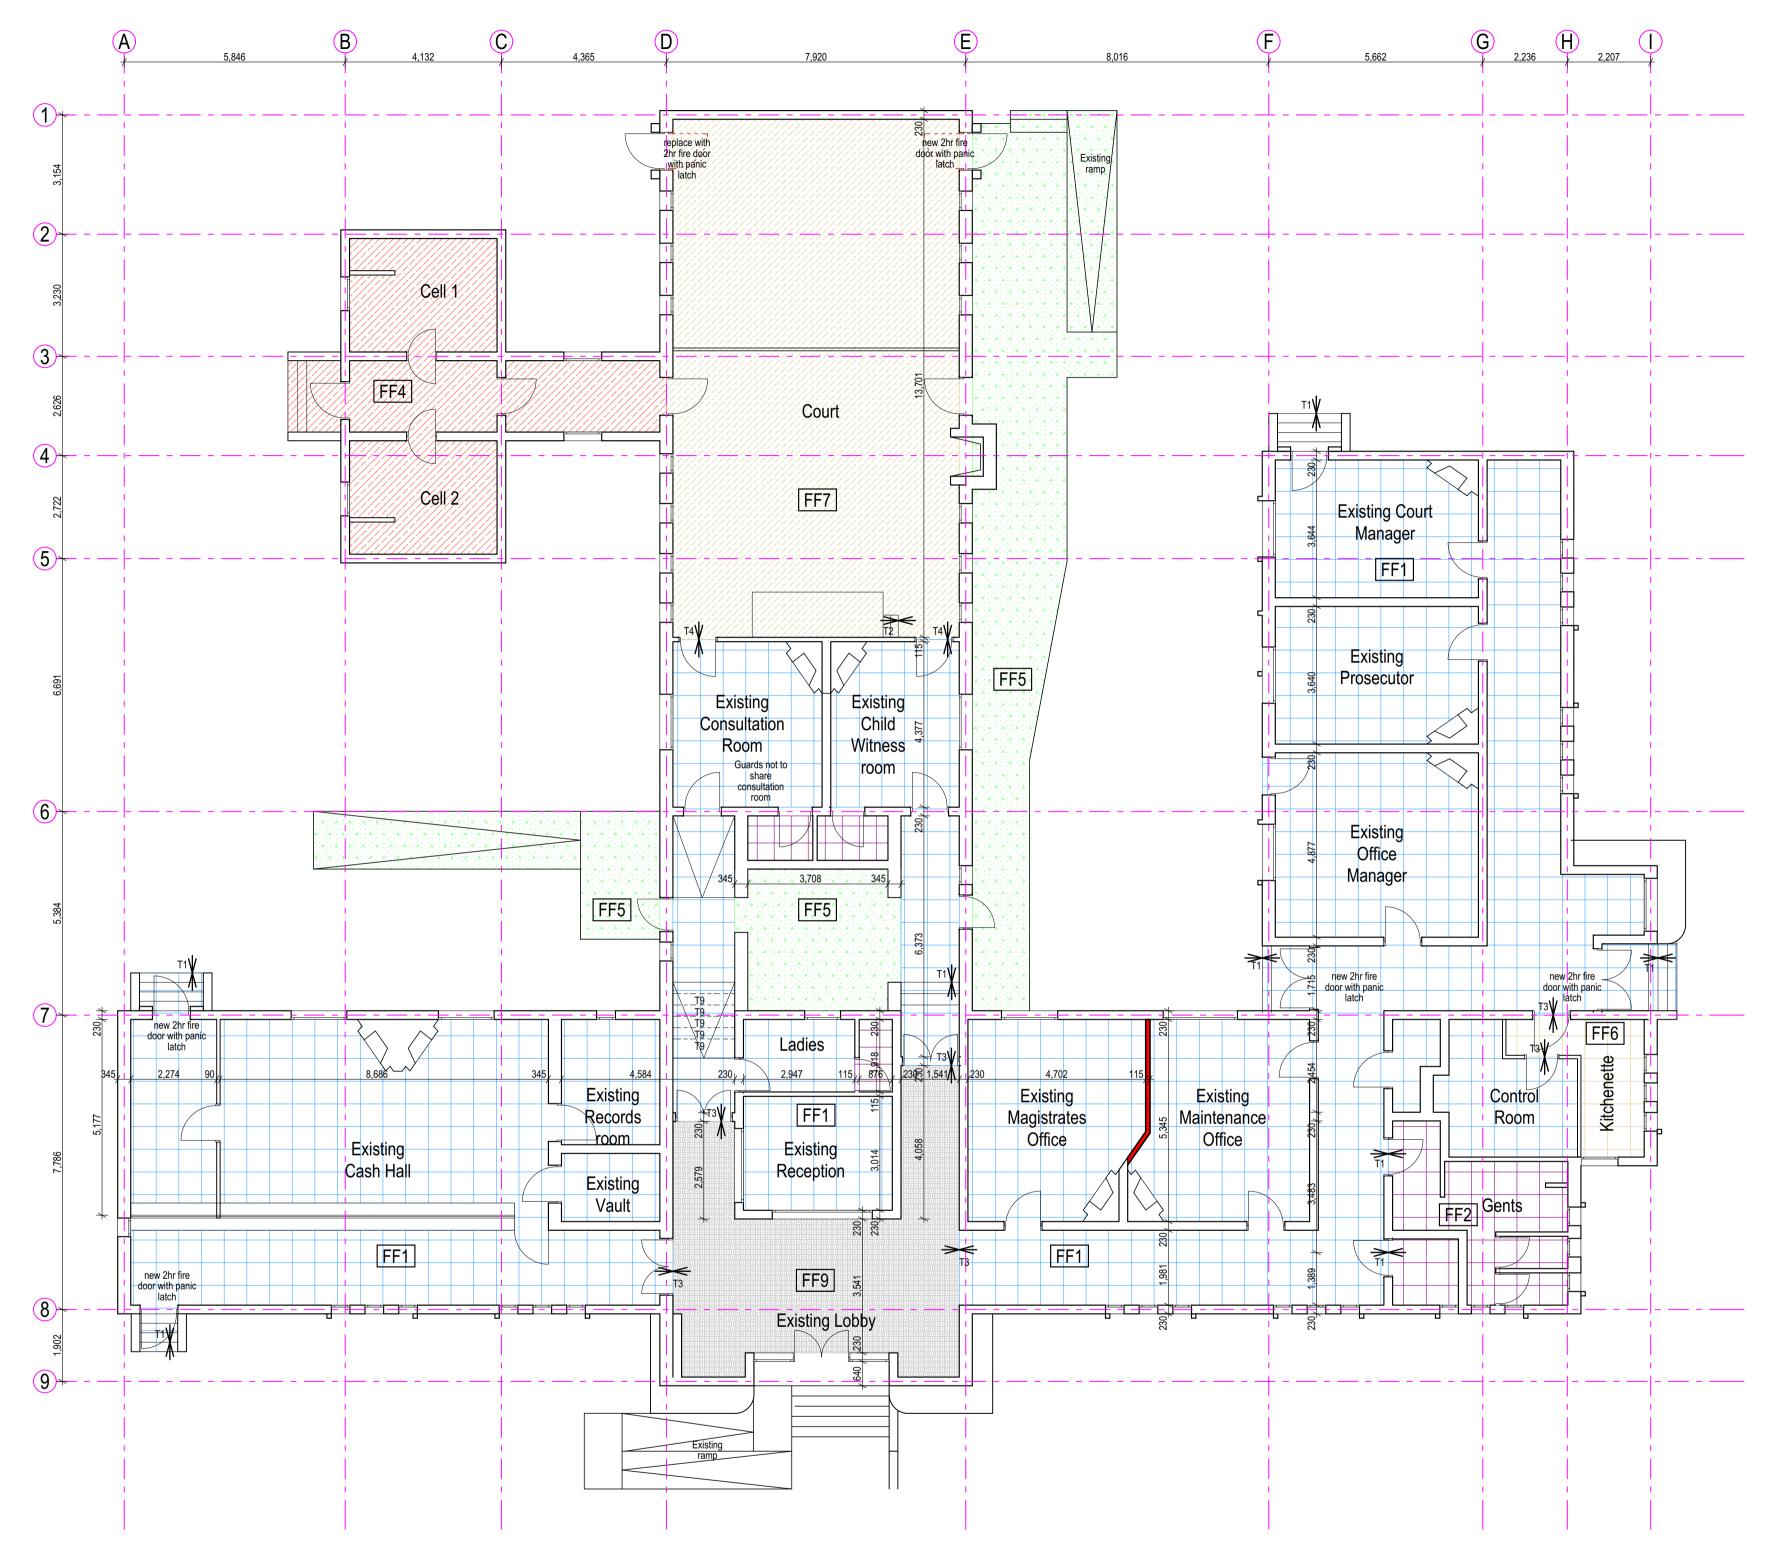

SCALE :1-100

|                                                                                       |     | FLOOR FINISHES SCHEDULES                                                                                                                                                                                                                                                                                                                                                                                                                                                                                                                                                                                                                                                                                                                                                                                                                                                                                                                                                                                                                                                    |               |                                                                                                                                            |  |
|---------------------------------------------------------------------------------------|-----|-----------------------------------------------------------------------------------------------------------------------------------------------------------------------------------------------------------------------------------------------------------------------------------------------------------------------------------------------------------------------------------------------------------------------------------------------------------------------------------------------------------------------------------------------------------------------------------------------------------------------------------------------------------------------------------------------------------------------------------------------------------------------------------------------------------------------------------------------------------------------------------------------------------------------------------------------------------------------------------------------------------------------------------------------------------------------------|---------------|--------------------------------------------------------------------------------------------------------------------------------------------|--|
| REF. COLOUR                                                                           | REF | SPEC                                                                                                                                                                                                                                                                                                                                                                                                                                                                                                                                                                                                                                                                                                                                                                                                                                                                                                                                                                                                                                                                        | COLOUR        | SKIRTING                                                                                                                                   |  |
| FF1                                                                                   |     | 600x600x12mm thick Heavy traffic full bodied Porcelain Floor Tile or similar & approved, on adhesives and surface bed preparation to manufacturer recommendation with a grey grout finish.                                                                                                                                                                                                                                                                                                                                                                                                                                                                                                                                                                                                                                                                                                                                                                                                                                                                                  | TO LATER SPEC | 75 mm x 18 mm timber skirting Profile or similar and approved. Wall/Floor skirting joints to be sealed with marine clear silicone sealant. |  |
|                                                                                       | FF2 | 600x600x12mm thick Non Slip full bodied Porcelain Floor Tile or similar & approved, on adhesives and surface bed preparation to manufacturer recommendation with a grey grout finish.                                                                                                                                                                                                                                                                                                                                                                                                                                                                                                                                                                                                                                                                                                                                                                                                                                                                                       | TO LATER SPEC | N/A                                                                                                                                        |  |
|                                                                                       | FF3 | Repair existing screeded floors, where cracked. Carefully hack off cement screed works with hairline crack in accordance to OHS and prepare surface for new screeded floor in accordance with relevant NBR, SANS 10400 Part J and manufacturer's specifications as per architect's on site specification                                                                                                                                                                                                                                                                                                                                                                                                                                                                                                                                                                                                                                                                                                                                                                    | TO LATER SPEC | 100mm high screeded skirting                                                                                                               |  |
|                                                                                       | FF4 | Prepare surface with self levelling screed and install Vuka Lux solvent free epoxy at 3mm thickness in strict accordance with the technical data obtainable from Vuka Floors or similar and approved.                                                                                                                                                                                                                                                                                                                                                                                                                                                                                                                                                                                                                                                                                                                                                                                                                                                                       | TO LATER SPEC | 100mm high coved skitin with vuka lux solvent free epoxy or similar and approved.                                                          |  |
| 1160 6 0 6 10 6 16<br>6 14 14 16 16 16 16<br>14 16 16 16 16 16<br>4 14 16 16 16 16 16 | FF5 | Repair existing concrete surface bed, where cracked to structural engineer's details                                                                                                                                                                                                                                                                                                                                                                                                                                                                                                                                                                                                                                                                                                                                                                                                                                                                                                                                                                                        | TO LATER SPEC | N/A                                                                                                                                        |  |
|                                                                                       | FF6 | 600x600x12mm thick Non Slip full bodied Porcelain Floor Tile suitable for kitchen and high heat areas or similar & approved, on adhesives and surface bed preparation to manufacturer recommendation with a grey grout finish.                                                                                                                                                                                                                                                                                                                                                                                                                                                                                                                                                                                                                                                                                                                                                                                                                                              | TO LATER SPEC | N/A                                                                                                                                        |  |
|                                                                                       | FF7 | Supply and fix 2.5mm thick x 1.2m wide Superflex® fully flexible vinyl sheeting, manufactured in accordance with SANS 786 and laid in FloorworX No. 62 acrylic adhesive which has been spread using a trowel fitted with an A2 notched blade at a rate of between 5.5m2 and 6.5m2 per litre on a previously prepared Class 1 sub-floor in accordance with SANS 10070, using FloorworX Self Leveller when required, including all cutting and waste. The sheeting must be rolled in both directions with an articulated 68kg three-sectional roller immediately after it has been laid into the adhesive. Joins must be butted, grooved and heat welded using FloorworX Welding Rod, ensuring that the welding rod bonds to more than 70% of the sheet thickness. The newly laid floor must, after 72 hours, be stripped using FloorworX Stripper, scrubbed using a diluted solution of FloorworX Rinse and then sealed with 3 coats of FloorworX Silk Matt or Gloss Sealer. Vinyl sheet floors to be installed complete with a coved vinyl sheet skirting as per detail S4. | TO LATER SPEC | N/A                                                                                                                                        |  |
|                                                                                       | FF8 | New granolithic floor finish                                                                                                                                                                                                                                                                                                                                                                                                                                                                                                                                                                                                                                                                                                                                                                                                                                                                                                                                                                                                                                                | TO LATER SPEC | N/A                                                                                                                                        |  |
|                                                                                       | FF9 | Carefully remove existing parquet flooring in offices for reuse. Self levelling screes surface preparationa and glue on application as per wood specialist details. Parquet to be sanded, polised and with high traffic sealant.                                                                                                                                                                                                                                                                                                                                                                                                                                                                                                                                                                                                                                                                                                                                                                                                                                            | TO LATER SPEC | N/A                                                                                                                                        |  |

|            | CODE | LOCATION                        | SPECIFICATION                                                                                                                                             |       |
|------------|------|---------------------------------|-----------------------------------------------------------------------------------------------------------------------------------------------------------|-------|
|            | TT1  | PORCELAIN TILES STAIR<br>NOSING | 25mm x 12mm Natural Anodised Tile in<br>Aluminium Stair Nosing by Kirk Marketing or<br>similar and approved.                                              |       |
|            | TT2  | PORCELAIN TILES STAIR<br>NOSING | 45mm x 30mm Aluminium Retro-Fit Stairnosing with Ridged PVC Insert (APRN450.R) by Kirk Marketing or similar and approved.                                 |       |
|            | TT3  |                                 | 12 mm Aluminium Square Edge Trim (10-11mm thick tile) (ASQE120) by Kirk Marketing or similar and approved.                                                |       |
| EDGE TRIMS | TT4  | PORCELAIN TO VINYL              | 3mm aluminium straight edge trim by kirk<br>marketing or similar and approved suitable for<br>Vinyl                                                       |       |
|            | TT5  | CARPETS TO PORCELAIN<br>TILES   | 30mm x 9mm Aluminium Carpet Gripper<br>Capping Strip trim (ACGCS300) by kirk<br>marketing or similar and approved                                         | 4     |
|            | TT6  | CARPET TO CARPET                | 20mm x 10.5mm Aluminium Twin Carpet Gripper<br>Straight Edge Trim (ATCGSE100) for medium to<br>heavy traffic by kirk marketing or similar and<br>approved |       |
|            | TT7  | TILE CORNER PROTECTOR           | Aluminium Tile-in Corner Protector (8-9mm thick tile)30mm x 10mm 2.5m(ATICP100) by kirk marketing or similar and approved                                 |       |
|            | TT8  | RETROFIT CORNER<br>PROTECTOR    | Aluminium Retro-fit Corner Protector 25 x 1.3mm (ACP250) by kirk marketing or similar and approved                                                        |       |
|            | TT9  | RETROFIT FIT TREAD              | 45mm Aluminium Retro-Fit Tread with Ridged PVC Insert (APRT450.R) by kirk marketing or similar and approved                                               |       |
|            | TT10 | STRUCTURAL MOVEMENT<br>JOINT    | 4517 Aluminium Structural Movement Joint (with Hospital Infill) (ASSJ170H) by kirk marketing or similar and approved                                      | 11-11 |